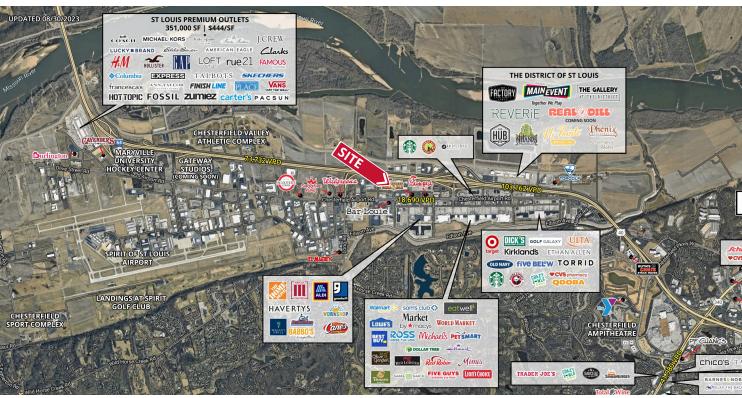

## **PROPERTY DETAILS**

One of the largest power centers in the USA

Over \$1 billion in retail sales in the Chesterfield Trade Area

I-64 visibility & signalized access

I-64: 103,162 VPD | Chesterfield Airport Road: 18,690 VPD