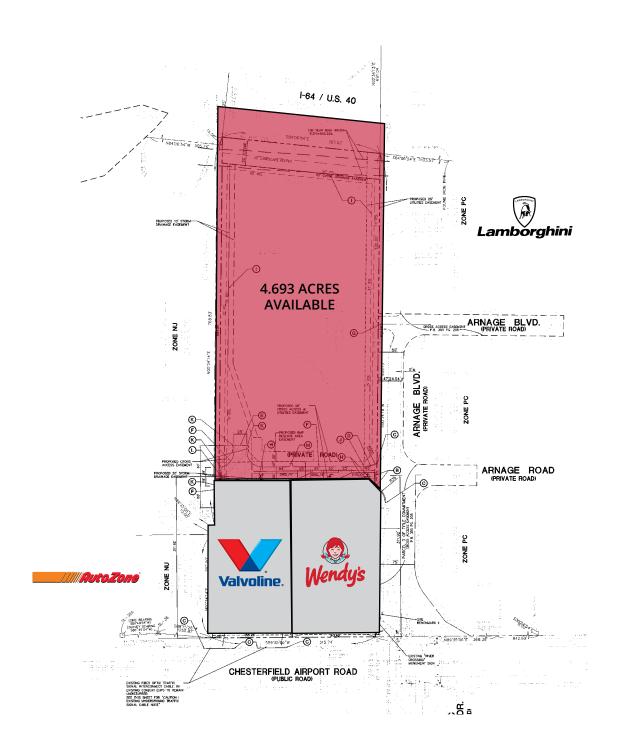

## **LAND FOR LEASE**

23 Arnage Boulevard | Chesterfield, Missouri 63005 4.693 AC | Call for Details

## Site Plan