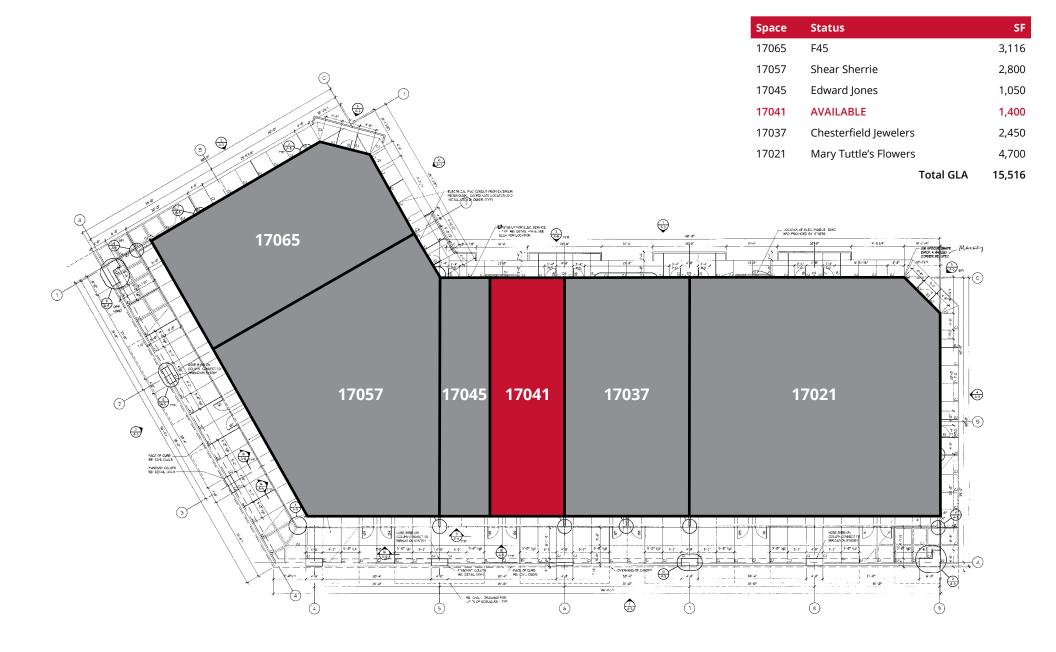

### 2023 DEMOGRAPHICS

1 Mile | 3 Miles | 5 Miles



3,060 | 30,503 | 101,821



**Employees** 2,356 | 24,731 | 82,761

\$

Median Household Income \$136,657 | \$154,634 | \$146,411



**Daytime Population** 9,533 | 43,795 | 104,309



# **RETAIL FOR LEASE**

Chesterfield Grove Market | 17041 Baxter Road | Chesterfield, Missouri 63005 1,400 SF | Call for Details

#### **PROPERTY DETAILS**

Located within super-regional trade area

Strong daytime and residential population

High visibility

Ample parking

I-64 - 103,162 VPD

Baxter Road - 17,214 VPD

**Kate Grewe** 314.785.7662 kgrewe@paceproperties.com

**Ashley Krekovich** 314.785.7613 <u>akrekovic</u>h@paceproperties.com

### **Trade Area Aerial**



## Site Plan