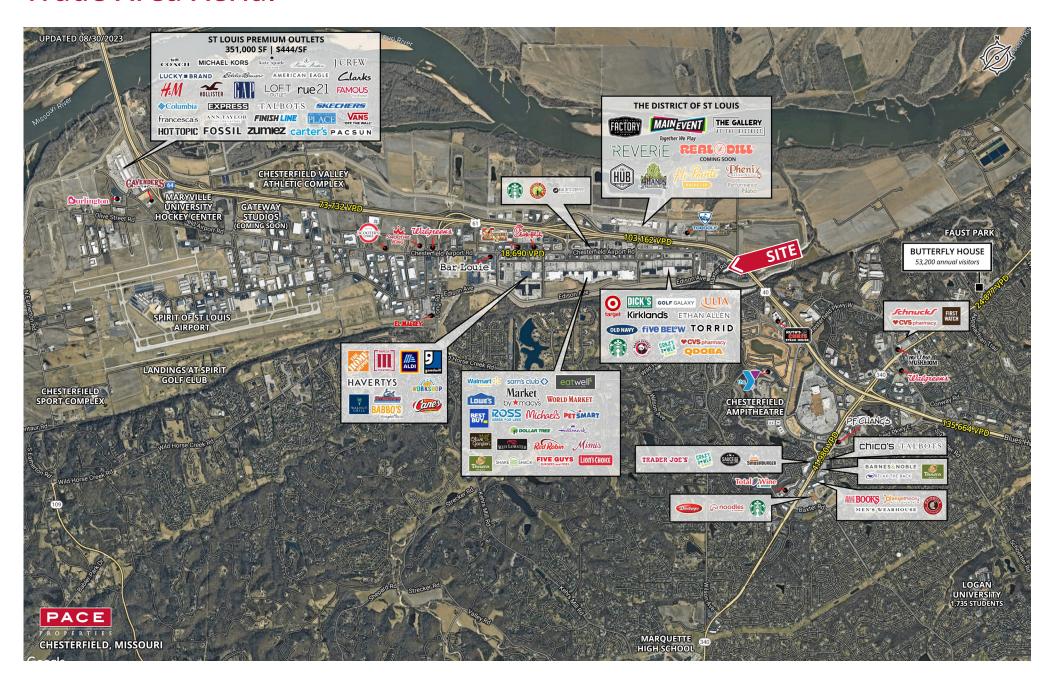

### 2023 DEMOGRAPHICS

1 Mile | 3 Miles | 5 Miles



3,060 | 30,503 | 101,821



**Employees** 2,356 | 24,731 | 82,761

\$

Median Household Income \$136,657 | \$154,634 | \$146,411



**Daytime Population** 9,533 | 43,795 | 104,309



# **RETAIL FOR LEASE**

Chesterfield Grove Market | 17041 Baxter Road | Chesterfield, Missouri 63005 1,400 SF | Call for Details

#### **PROPERTY DETAILS**

Located within super-regional trade area

Strong daytime and residential population

High visibility

Ample parking

I-64 - 103,162 VPD

Baxter Road - 17,214 VPD

**Kate Grewe** 314.785.7662 kgrewe@paceproperties.com

**Ashley Krekovich** 314.785.7613 <u>akrekovic</u>h@paceproperties.com

### **Trade Area Aerial**



## Site Plan