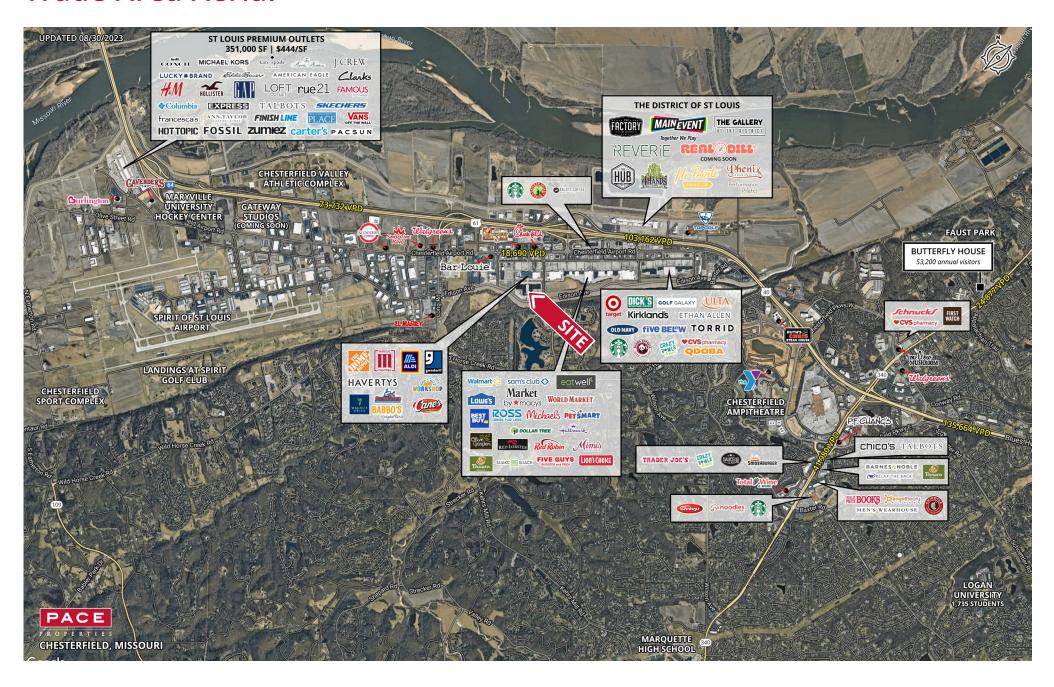

aceproperties.com

**Evan Barnett** 314.785.7678 ebarnett@paceproperties.com

## Site Plan

| Space | Status                  | SF     |
|-------|-------------------------|--------|
| 1     | US Foods                | 32,300 |
| 2     | AVAILABLE (WITH NOTICE) | 22,490 |
| 3     | Slick City              | 31,050 |
| 4     | Upper Limits            | 12,000 |
| 5     | Dream Play Recreation   | 12,000 |
| 6     | Dance Floor             | 6,000  |
| 7     | BounceU                 | 9,600  |
| 8     | Elite Football Academy  | 22,800 |
| 9     | ATA Martial Arts        | 7,990  |
| 10    | AVAILABLE               | 7,990  |
| 11    | AVAILABLE               | 15,980 |
| 12    | Goodwill                | 13,722 |
| 13    | Build-A-Bear            | 10,198 |







## **Trade Area Aerial**