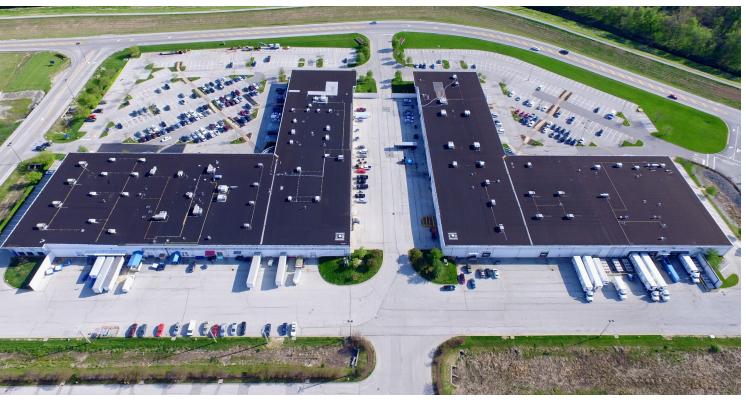

**Population** 2,062 | 20,905 | 93,054



**Daytime Population** 6,225 | 39,749 | 86,917



Median Household Income \$169,845 | \$164,343 | \$150,661



## **FOR LEASE**

Chesterfield Technology Park | Edison Avenue | Chesterfield, Missouri 63005 7,990 SF - 23,970 SF | Call for Details

## **PROPERTY DETAILS**

Unique space in the heart of Chesterfield Commons

Service center, industrial, & flex space available

One of the largest power centers in the US

Over \$1 billion in retail sales in the Chesterfield Trade Area

Chesterfield is home to 47,000 residents and over 2,000

businesses employing 42,000+ employees

Patrick Willett 314.785.7631 pwillett@paceproperties.com

**Evan Barnett** 314.785.7678 ebarnett@paceproperties.com

## Site Plan

| Space | Status                  | SF     |
|-------|-------------------------|--------|
| 1     | US Foods                | 32,300 |
| 2     | AVAILABLE (WITH NOTICE) | 22,490 |
| 3     | Slick Ci