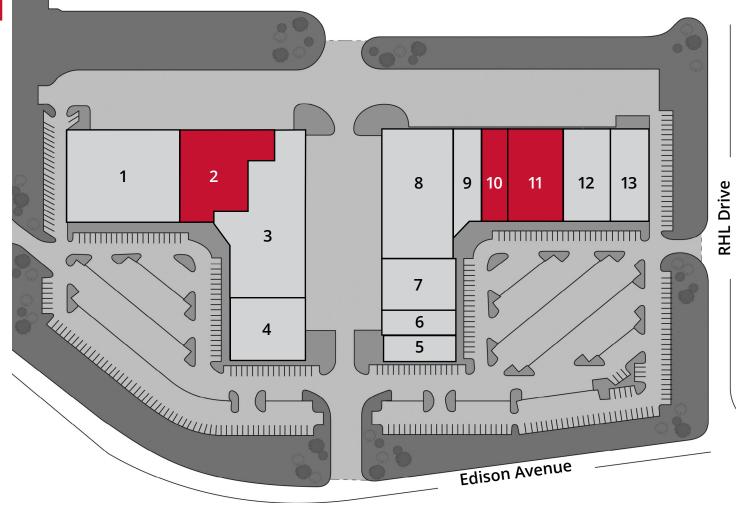

## Site Plan

| Space | Status                  | SF     |
|-------|-------------------------|--------|
| 1     | US Foods                | 32,300 |
| 2     | AVAILABLE (WITH NOTICE) | 22,490 |
| 3     | Slick City              | 31,050 |
| 4     | Upper Limits            | 12,000 |
| 5     | Dream Play Recreation   | 12,000 |
| 6     | Dance Floor             | 6,000  |
| 7     | BounceU                 | 9,600  |
| 8     | Elite Football Academy  | 22,800 |
| 9     | ATA Martial Arts        | 7,990  |
| 10    | AVAILABLE               | 7,990  |
| 11    | AVAILABLE               | 15,980 |
| 12    | Goodwill                | 13,722 |
| 13    | Build-A-Bear            | 10,198 |