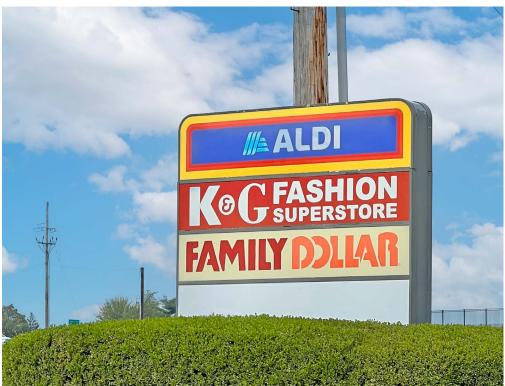

## **PROPERTY DETAILS**

Regional shopping center anchored by Aldi, Ross, and K&G

High traffic volume (I-270 - 111,723 VPD)

Highly visible and conveniently accessible at fully signalized intersection

Prominent pylon signage