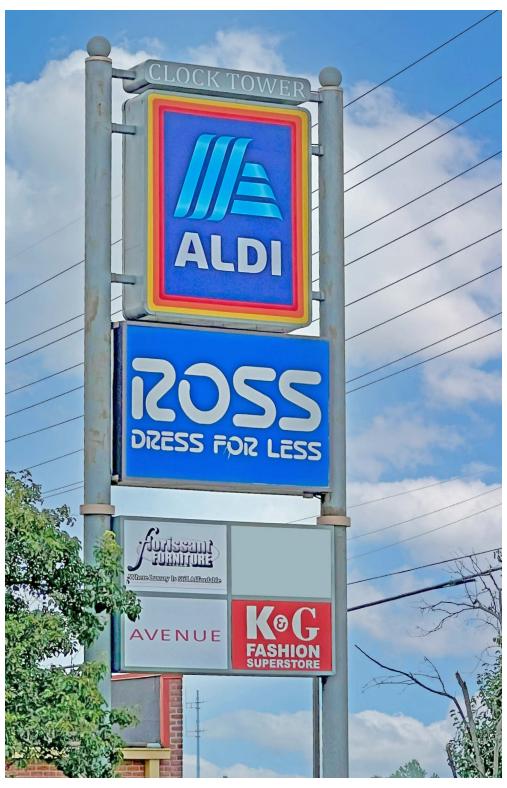

## **PROPERTY DETAILS**

Regional shopping center anchored by Aldi, Ross, and K&G

High traffic volume (I-270 - 111,723 VPD)

Highly visible and conveniently accessible at fully signalized intersection

Prominent pylon signage