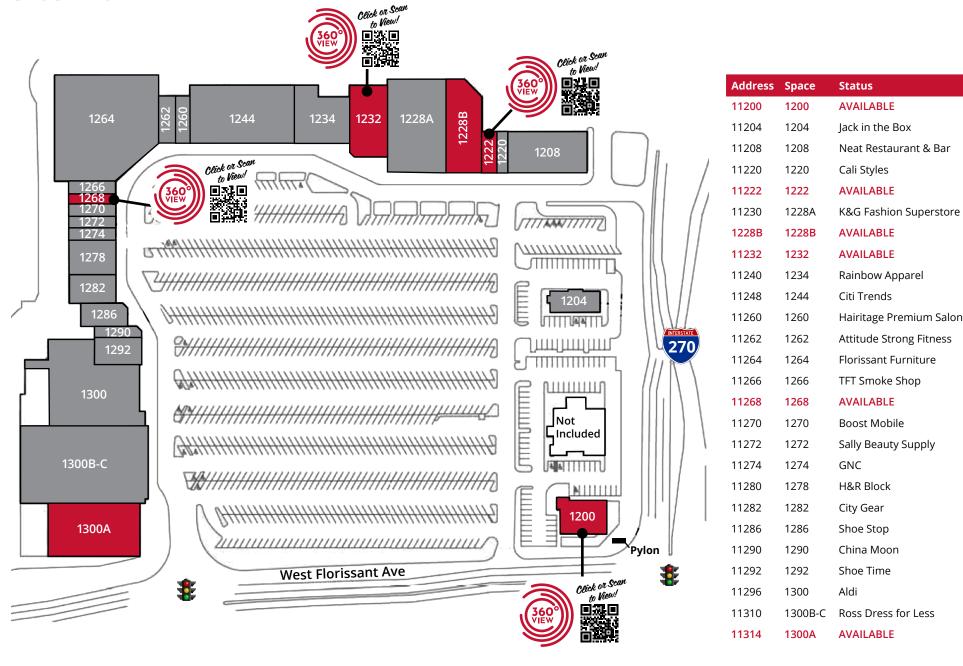

## Site Plan

SF

4,680

3,153

9,450

1,365

1,750

16,028

9,908

8.125

8.400

18,000

2.000

2,400

30,033

1,600

1,600

1,600

1,600

1,600

4,800

4,000

3,200

1,568

3,500

21,115

33,357

15.000