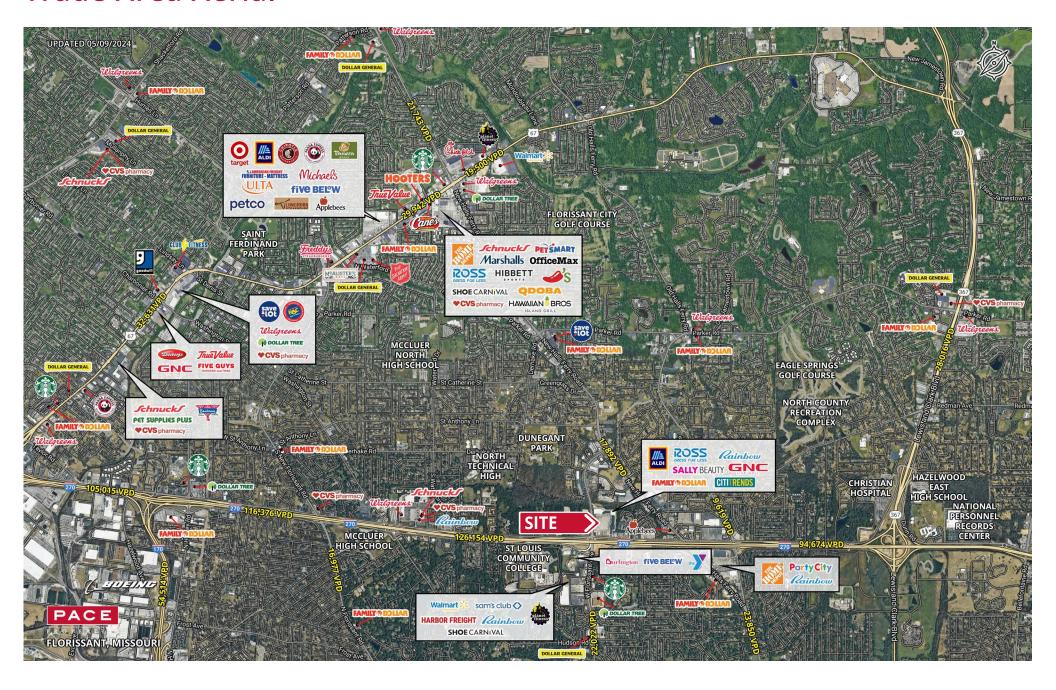

**Population** 8,895 | 98,436 | 234,038



**Daytime Population** 8,467 | 56,535 | 140,915

\$

Median Household Income \$63,179 | \$62,969 | \$62,106



## PROMINENT RETAIL FOR LEASE

Clocktower Place | 11200 - 11298 West Florissant Avenue Unincorporated St. Louis County, Missouri 63033 1,600 - 15,000 SF | Lease Rate: \$15.00 - \$20.00/SF, NNN Triple Nets: \$3.94/SF (2025 estimate)

## **PROPERTY DETAILS**

Regional shopping center anchored by Aldi, Ross, and K&G

High traffic volume (I-270 - 111,723 VPD)

Highly visible and conveniently accessible at fully signalized intersection

Prominent pylon signage

Jim Rosen, CCIM 314.785.7625 jrosen@paceproperties.com

Ashley Krekovich 314.785.7613 akrekovich@paceproperties.com

## **Trade Area Aerial**



## Site Plan



SF

4,680

3,153

9,450

1,365

1,750

16,028

9,908

8.125

8.400

18,000

2.000

2,400

30,033

1,600

1,600

1,600

1,600

1,600

4,800

4,000

3,200

1,568

3,500

21,115

33,357

15.000