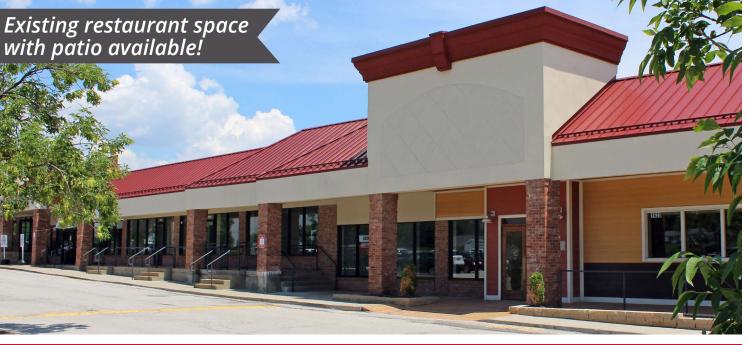

## **RESTAURANT FOR LEASE**

Country Club Place

1620 Country Club Plaza Drive | St. Charles, Missouri 63303

6,252 SF | Lease Rate: Call for Details

Triple Nets: \$4.28/SF (2024 estimate)

## **PROPERTY DETAILS**

Existing restaurant buildout in place - FF&E included
Excellent visibility from Highway 94
Strong residential density and daytime population
Large pylon signage available
Signalized access & ample parking
Highway 94 - 43,296 VPD