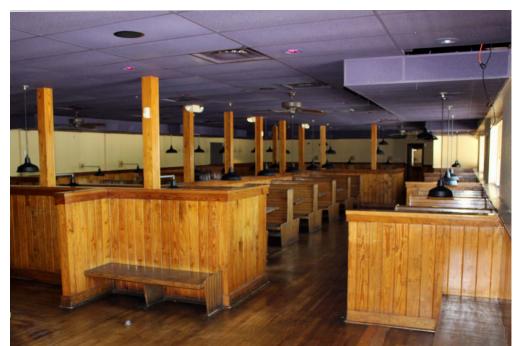

## **RESTAURANT FOR LEASE**

Country Club Place

1620 Country Club Plaza Drive | St. Charles, Missouri 63303

6,252 SF | Lease Rate: Call for Details

Triple Nets: \$4.28/SF (2024 estimate)

## **PROPERTY DETAILS**

Existing restaurant buildout in place - FF&E included
Excellent visibility from Highway 94
Strong residential density and daytime population
Large pylon signage available
Signalized access & ample parking
Highway 94 - 43,296 VPD