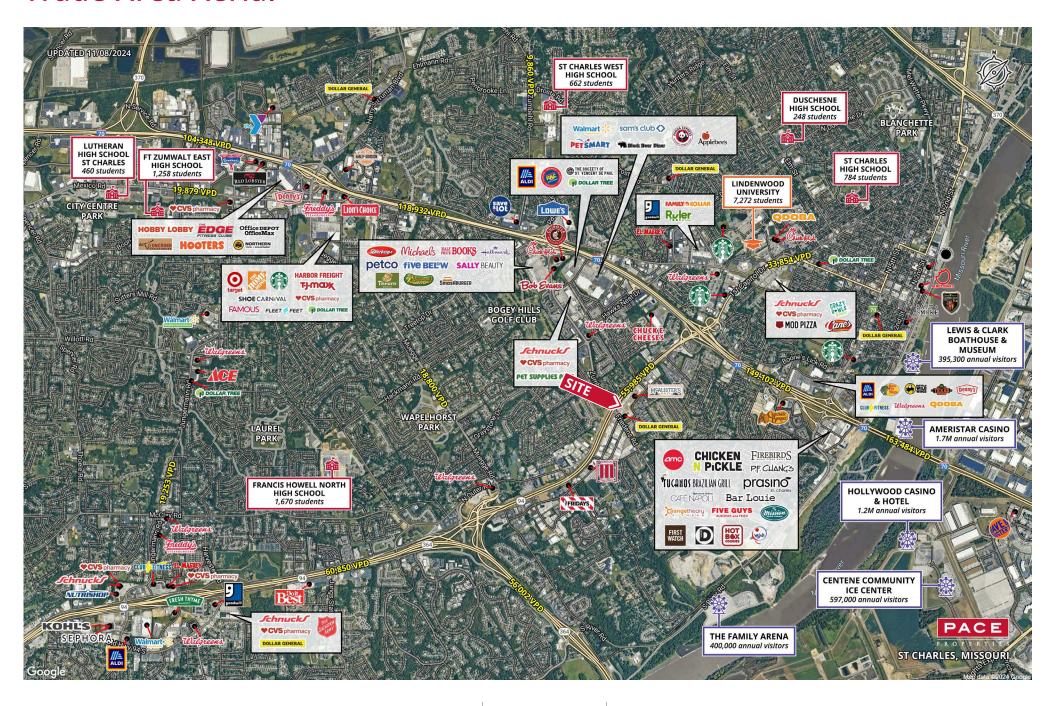

|
| Jimmy John's             | 1,535                                                                                                                                                                                                                                                                                                                                               |
|                          | Elizabeth Moody  AVAILABLE Gingham's  AVAILABLE SSM Day Institute SSM Rehab  AVAILABLE AVAILABLE AVAILABLE H&R Block AVAILABLE Burn Boot Camp McAlister's Deli Lendmark AVAILABLE Top Nails Pizza Hut Yummy House AVAILABLE STL Cabinetry AVAILABLE Hot Shots AVAILABLE El Rancho Nuevo Dobbs Tire & Auto Center AVAILABLE Dollar General AVAILABLE |



## **Trade Area Aerial**