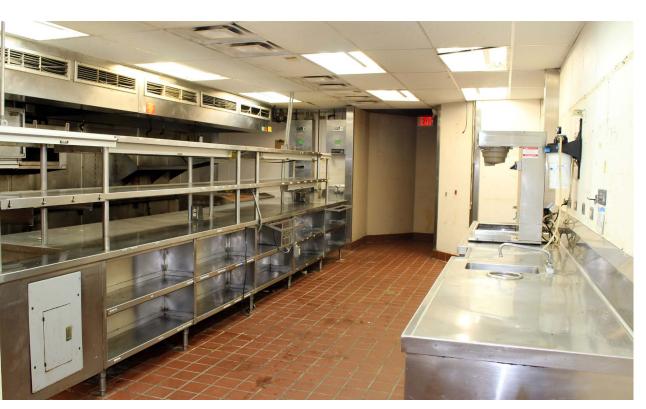

## **PROPERTY DETAILS**

Existing restaurant buildout in place - FF&E included
Excellent visibility from Highway 94
Strong residential density and daytime population
Large pylon signage available
Signalized access & ample parking
Highway 94 - 43,296 VPD