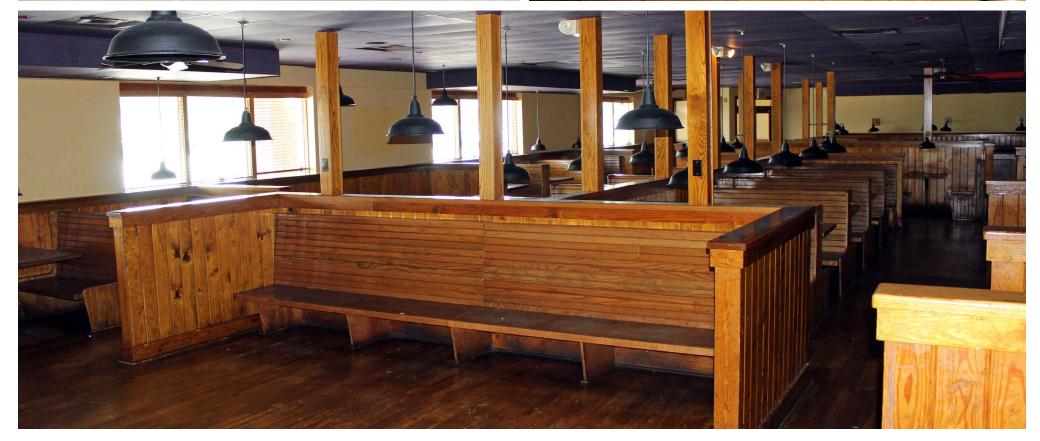

## **RESTAURANT FOR LEASE**

Country Club Place

1620 Country Club Plaza Drive | St. Charles, Missouri 63303

6,252 SF | Lease Rate: Call for Details

Triple Nets: \$4.28/SF (2024 estimate)

## **PROPERTY DETAILS**

Existing restaurant buildout in place - FF&E included
Excellent visibility from Highway 94
Strong residential density and daytime population
Large pylon signage available
Signalized access & ample parking
Highway 94 - 43,296 VPD