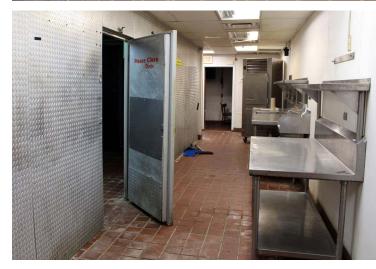

## **PROPERTY DETAILS**

Existing restaurant buildout in place - FF&E included
Excellent visibility from Highway 94
Strong residential density and daytime population
Large pylon signage available
Signalized access & ample parking
Highway 94 - 43,296 VPD