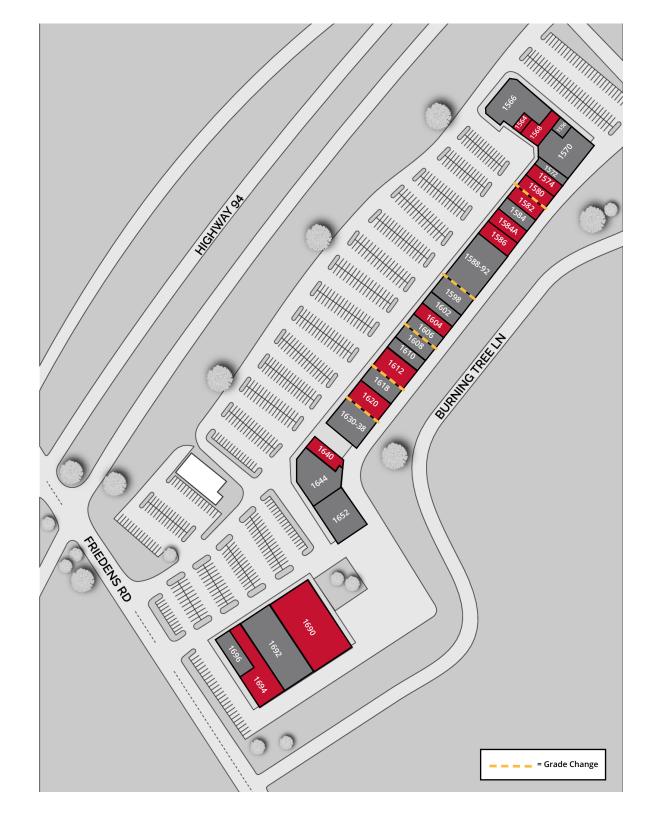

## Site Plan

| Status                   | SF                                                                                                                                                                                                                                                                                                                                                  |
|--------------------------|-----------------------------------------------------------------------------------------------------------------------------------------------------------------------------------------------------------------------------------------------------------------------------------------------------------------------------------------------------|
| Elizabeth Moody          | 1,199                                                                                                                                                                                                                                                                                                                                               |
| AVAILABLE                | 605                                                                                                                                                                                                                                                                                                                                                 |
| Gingham's                | 9,022                                                                                                                                                                                                                                                                                                                                               |
| AVAILABLE                | 3,375                                                                                                                                                                                                                                                                                                                                               |
| SSM Day Institute        | 5,025                                                                                                                                                                                                                                                                                                                                               |
| SSM Rehab                | 1,412                                                                                                                                                                                                                                                                                                                                               |
| AVAILABLE                | 2,800                                                                                                                                                                                                                                                                                                                                               |
| AVAILABLE                | 2,800                                                                                                                                                                                                                                                                                                                                               |
| AVAILABLE                | 1,400                                                                                                                                                                                                                                                                                                                                               |
| H&R Block                | 1,250                                                                                                                                                                                                                                                                                                                                               |
| AVAILABLE                | 900                                                                                                                                                                                                                                                                                                                                                 |
| AVAILABLE                | 1,960                                                                                                                                                                                                                                                                                                                                               |
| Burn Boot Camp           | 5,500                                                                                                                                                                                                                                                                                                                                               |
| McAlister's Deli         | 4,200                                                                                                                                                                                                                                                                                                                                               |
| Lendmark                 | 1,400                                                                                                                                                                                                                                                                                                                                               |
| AVAILABLE                | 1,400                                                                                                                                                                                                                                                                                                                                               |
| Top Nails                | 1,400                                                                                                                                                                                                                                                                                                                                               |
| Pizza Hut                | 1,400                                                                                                                                                                                                                                                                                                                                               |
| Yummy House              | 1,400                                                                                                                                                                                                                                                                                                                                               |
| AVAILABLE                | 4,200                                                                                                                                                                                                                                                                                                                                               |
| STL Cabinetry            | 2,050                                                                                                                                                                                                                                                                                                                                               |
| AVAILABLE                | 6,252                                                                                                                                                                                                                                                                                                                                               |
| Hot Shots                | 7,070                                                                                                                                                                                                                                                                                                                                               |
| AVAILABLE                | 3,166                                                                                                                                                                                                                                                                                                                                               |
| El Rancho Nuevo          | 5,763                                                                                                                                                                                                                                                                                                                                               |
| Dobbs Tire & Auto Center | 6,300                                                                                                                                                                                                                                                                                                                                               |
| AVAILABLE                | 18,895                                                                                                                                                                                                                                                                                                                                              |
| Dollar General           | 10,000                                                                                                                                                                                                                                                                                                                                              |
| AVAILABLE                | 9,570                                                                                                                                                                                                                                                                                                                                               |
| Jimmy John's             | 1,535                                                                                                                                                                                                                                                                                                                                               |
|                          | Elizabeth Moody  AVAILABLE Gingham's  AVAILABLE SSM Day Institute SSM Rehab  AVAILABLE AVAILABLE AVAILABLE H&R Block AVAILABLE Burn Boot Camp McAlister's Deli Lendmark AVAILABLE Top Nails Pizza Hut Yummy House AVAILABLE STL Cabinetry AVAILABLE Hot Shots AVAILABLE El Rancho Nuevo Dobbs Tire & Auto Center AVAILABLE Dollar General AVAILABLE |