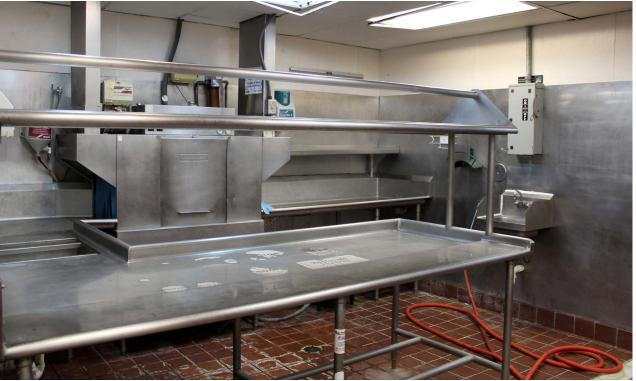

## **PROPERTY DETAILS**

Existing restaurant buildout in place - FF&E included
Excellent visibility from Highway 94
Strong residential density and daytime population
Large pylon signage available
Signalized access & ample parking
Highway 94 - 43,296 VPD