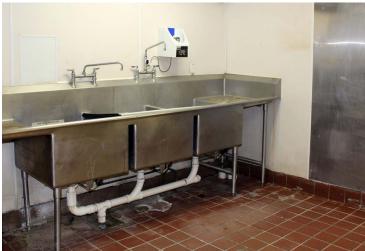

## **PROPERTY DETAILS**

Existing restaurant buildout in place - FF&E included
Excellent visibility from Highway 94
Strong residential density and daytime population
Large pylon signage available
Signalized access & ample parking
Highway 94 - 43,296 VPD