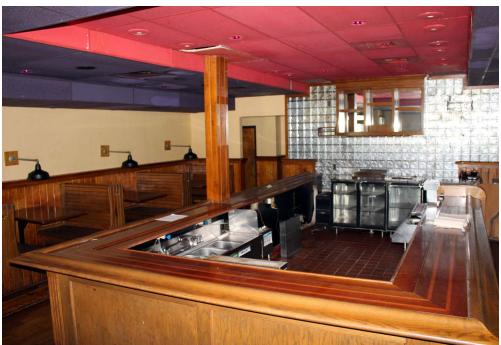

## **RESTAURANT FOR LEASE**

Country Club Place

1620 Country Club Plaza Drive | St. Charles, Missouri 63303

6,252 SF | Lease Rate: Call for Details

Triple Nets: \$4.28/SF (2024 estimate)

## **PROPERTY DETAILS**

Existing restaurant buildout in place - FF&E included
Excellent visibility from Highway 94
Strong residential density and daytime population
Large pylon signage available
Signalized access & ample parking
Highway 94 - 43,296 VPD