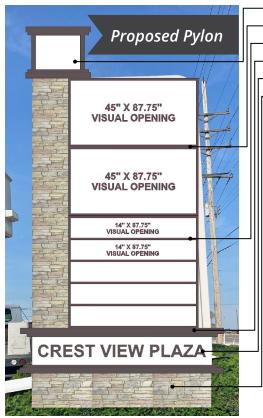

#### **PROPERTY DETAILS**

Remodel coming soon with pylon signage available

Visibility from Watson Road

Location pulls surrounding residents from Sunset Hills, Kirkwood, Webster Groves, Shrewsbury, & Sappington