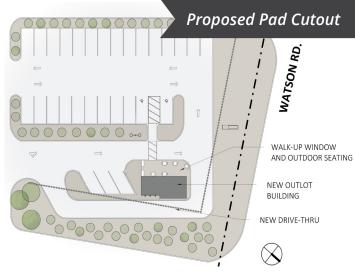

\$104,921 | \$97,106

# **RETAIL FOR LEASE**

Crestview Plaza | 9222 Watson Rd | Crestwood, Missouri 63126 1,333 - 19,053 SF | Lease Rate: \$10.00 - \$22.00/SF, NNN Triple Nets: \$3.00/SF



#### **PROPERTY DETAILS**

Remodel coming soon with pylon signage available

Visibility from Watson Road

Location pulls surrounding residents from Sunset Hills, Kirkwood, Webster Groves, Shrewsbury, & Sappington

81 homes under construction by McBride across the street Watson Road - 18,108 VPD

## **Ashley Krekovich**

314.785.7613 | akrekovich@paceproperties.com

### **Connor Wiemann**

314.785.7627 | cwiemann@paceproperties.com

### **Patrick Willett**

314.785.7631 | pwillett@paceproperties.com







H "Viewing Tower" Plex faces with color changing led

H Main space signs with removable panels





# **Trade Area Aerial**



# Site Plan