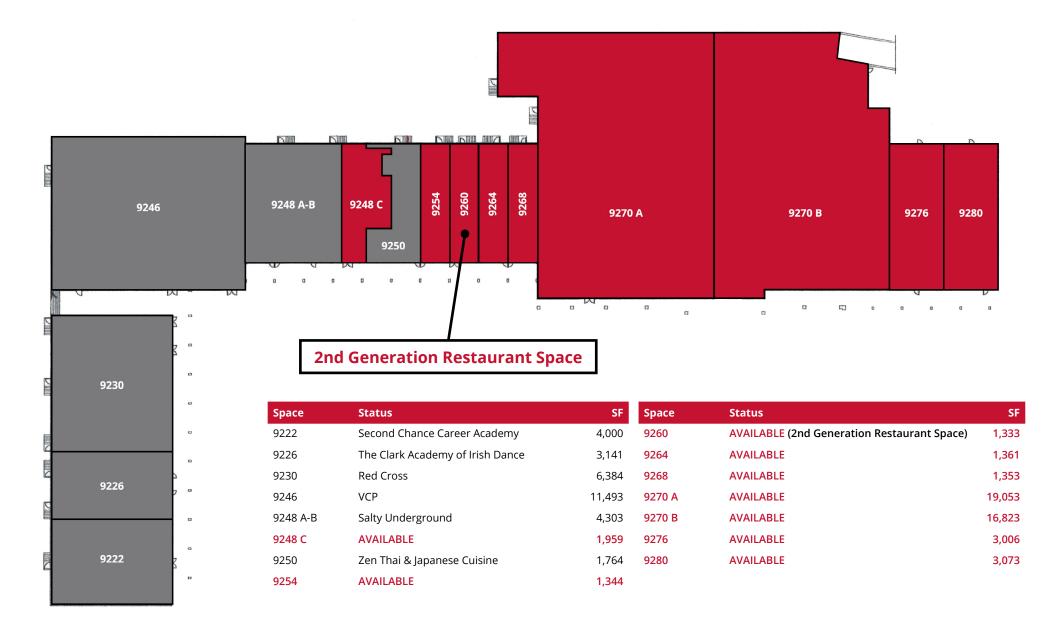

# **RETAIL FOR LEASE**

Crestview Plaza | 9222 Watson Rd | Crestwood, Missouri 63126 1,333 - 19,053 SF | Lease Rate: \$10.00 - \$22.00/SF, NNN Triple Nets: \$3.00/SF