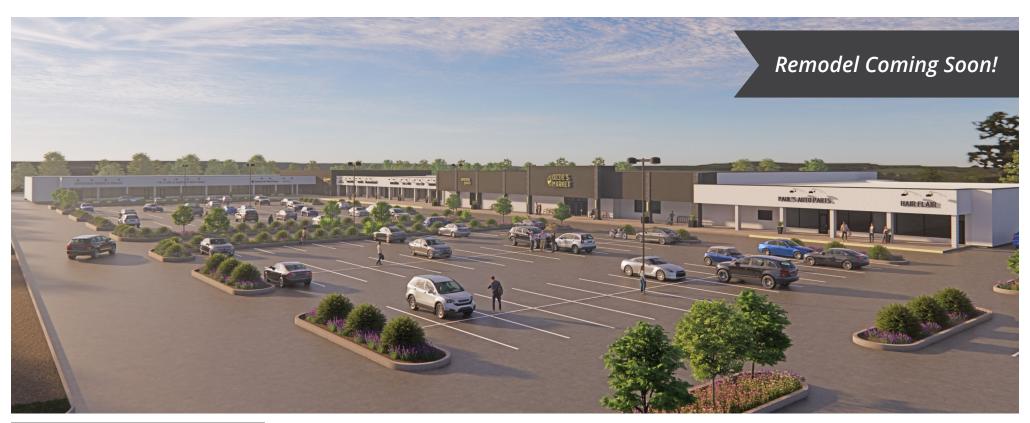

# **RETAIL FOR LEASE**

Crestview Plaza | 9222 Watson Rd | Crestwood, Missouri 63126 1,333 - 19,053 SF | Lease Rate: \$10.00 - \$22.00/SF, NNN Triple Nets: \$3.00/SF

#### **PROPERTY DETAILS**

Remodel coming soon with pylon signage available

Visibility from Watson Road

Location pulls surrounding residents from Sunset Hills, Kirkwood, Webster Groves, Shrewsbury, & Sappington