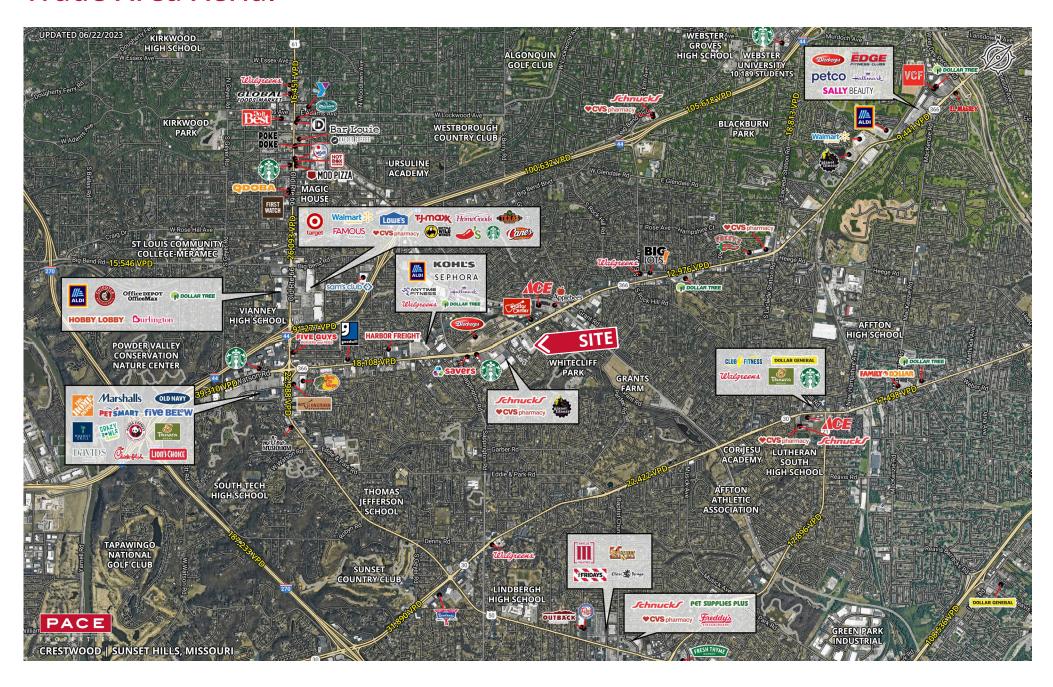

ETAIL FOR LEASE**

Crestview Plaza | 9222 Watson Rd | Crestwood, Missouri 63126 1,333 - 19,053 SF | Lease Rate: \$10.00 - \$22.00/SF, NNN Triple Nets: \$3.00/SF



#### **PROPERTY DETAILS**

Remodel coming soon with pylon signage available

Visibility from Watson Road

Location pulls surrounding residents from Sunset Hills, Kirkwood, Webster Groves, Shrewsbury, & Sappington

81 homes under construction by McBride across the street Watson Road - 18,108 VPD

## **Ashley Krekovich**

314.785.7613 | akrekovich@paceproperties.com

### **Connor Wiemann**

314.785.7627 | cwiemann@paceproperties.com

### **Patrick Willett**

314.785.7631 | pwillett@paceproperties.com







H "Viewing Tower" Plex faces with color changing led

H Main space signs with removable panels





# **Trade Area Aerial**



# Site Plan