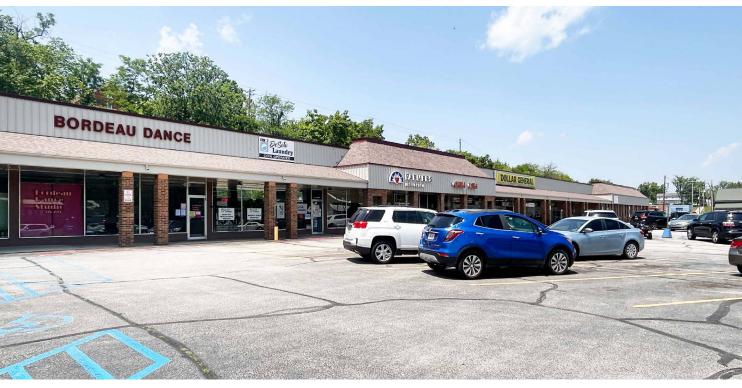

## **RETAIL FOR LEASE**

De Soto Plaza

400 - 420 North Main Street | De Soto, Missouri 63020 646 - 5,140 SF | Triple Nets: \$1.30/SF (2025 estimate) | Call for Details

#### **PROPERTY DETAILS**

Great visibility

Convenient location in downtown

Roll up doors on end cap

North Main Street - 6,973 VPD