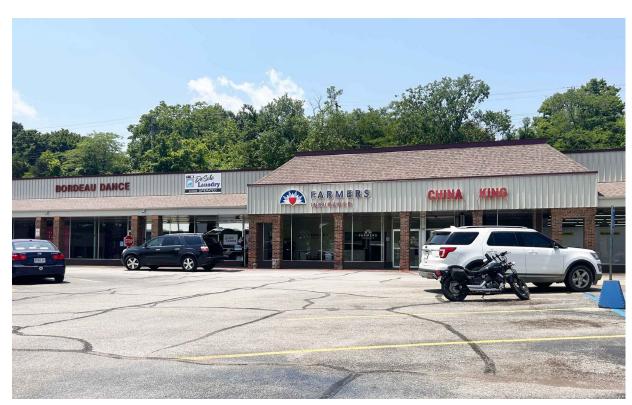

# Site Plan

| Space     | Status               | SF    | Space | Status                   | SF    |
|-----------|----------------------|-------|-------|--------------------------|-------|
| 400       | AVAILABLE            | 5,140 | 412B  | China King               | 2,500 |
| 402 - 404 | Comfort Cabinetry    | 4,452 | 424   | Dollar General           | 8,600 |
| 406       | AVAILABLE            | 646   | 418   | Mqueen Kuenzel           | 1,200 |
| 408       | Bordeau Dance Studio | 2,500 | 420-2 | Koerber Murphy Athletics | 6,300 |
| 410       | De Soto Laundry      | 2,450 | 420   | AVAILABLE                | 5,000 |
| 412       | Farmers Insurance    | 2,906 |       |                          |       |