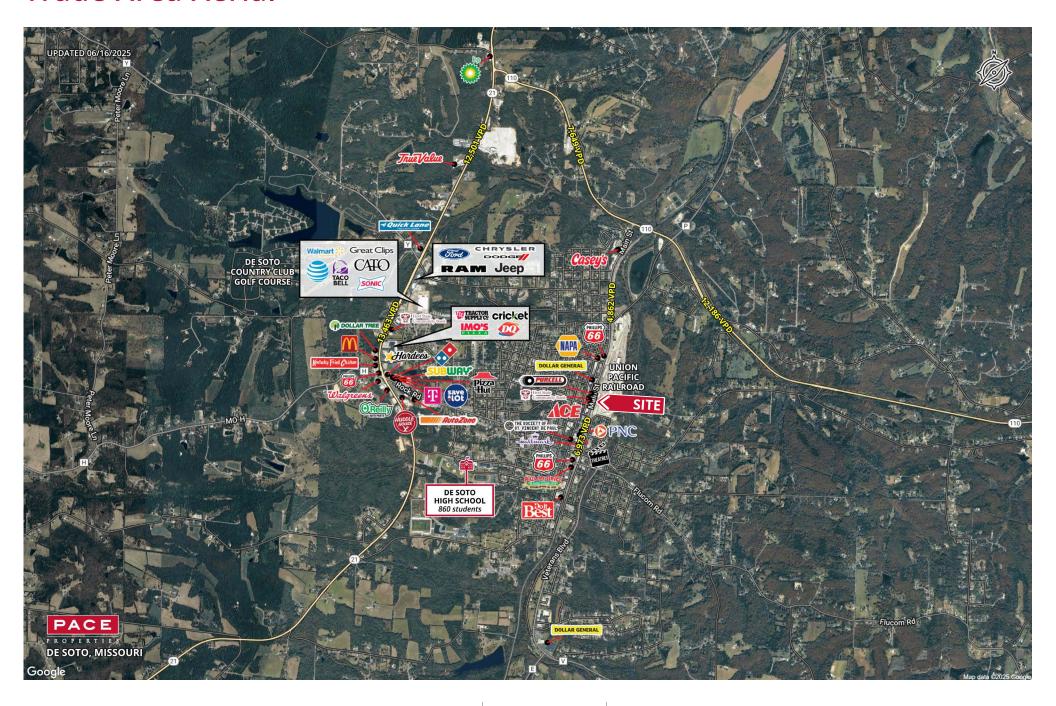

**Population** 11,581 | 18,885 | 56,198



**Daytime Population** 6,585 | 9,364 | 30,913

\$

Median Household Income \$66,828 | \$74,804 | \$77,981



## **RETAIL FOR LEASE**

De Soto Plaza

400 - 420 North Main Street | De Soto, Missouri 63020 646 - 5,140 SF | Triple Nets: \$1.30/SF (2025 estimate) | Call for Details

#### **PROPERTY DETAILS**

Great visibility

Convenient location in downtown

Roll up doors on end cap

North Main Street - 6,973 VPD

### **Connor Wiemann**

314.785.7627 cwiemann@paceproperties.com

**Evan Barnett** 314.785.7678 ebarnett@paceproperties.com

### **Trade Area Aerial**



# Site Plan



| Space     | Status               | SF    | Space | Status                   | SF    |
|-----------|----------------------|-------|-------|--------------------------|-------|
| 400       | AVAILABLE            | 5,140 | 412B  | China King               | 2,500 |
| 402 - 404 | Comfort Cabinetry    | 4,452 | 424   | Dollar General           | 8,600 |
| 406       | AVAILABLE            | 646   | 418   | Mqueen Kuenzel           | 1,200 |
| 408       | Bordeau Dance Studio | 2,500 | 420-2 | Koerber Murphy Athletics | 6,300 |
| 410       | De Soto Laundry      | 2,450 | 420   | AVAILABLE                | 5,000 |
| 412       | Farmers Insurance    | 2,906 |       |                          |       |