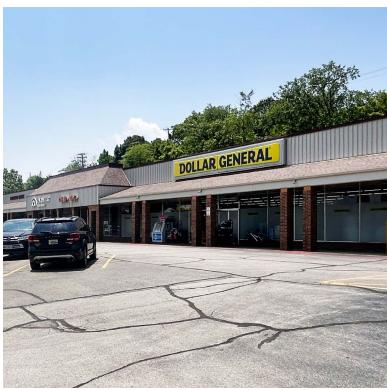

# Site Plan

| Space     | Status               | SF    | Space | Status                   | SF    |
|-----------|----------------------|-------|-------|--------------------------|-------|
| 400       | AVAILABLE            | 5,140 | 412B  | China King               | 2,500 |
| 402 - 404 | Comfort Cabinetry    | 4,452 | 424   | Dollar General           | 8,600 |
| 406       | AVAILABLE            | 646   | 418   | Mqueen Kuenzel           | 1,200 |
| 408       | Bordeau Dance Studio | 2,500 | 420-2 | Koerber Murphy Athletics | 6,300 |
| 410       | De Soto Laundry      | 2,450 | 420   | AVAILABLE                | 5,000 |
| 412       | Farmers Insurance    | 2,906 |       |                          |       |