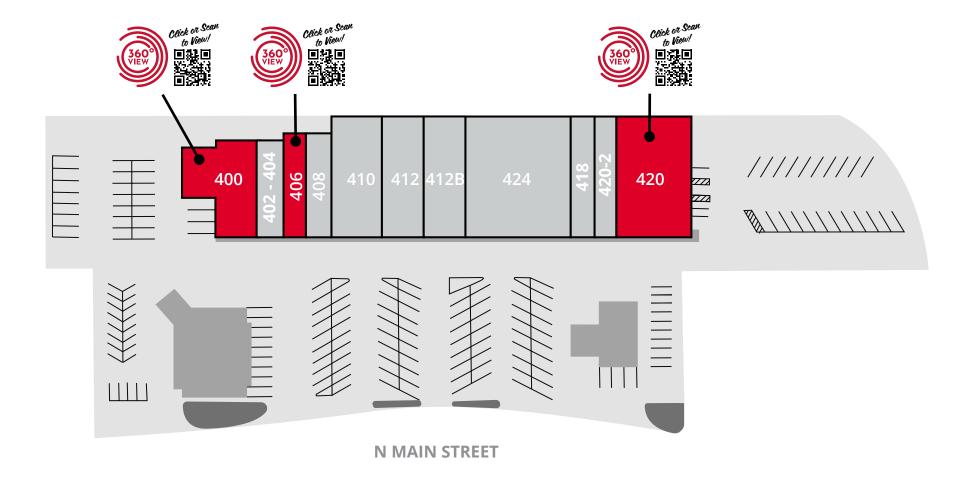

# Site Plan

| Space     | Status               | SF    | Space | Status                   | SF    |
|-----------|----------------------|-------|-------|--------------------------|-------|
| 400       | AVAILABLE            | 5,140 | 412B  | China King               | 2,500 |
| 402 - 404 | Comfort Cabinetry    | 4,452 | 424   | Dollar General           | 8,600 |
| 406       | AVAILABLE            | 646   | 418   | Mqueen Kuenzel           | 1,200 |
| 408       | Bordeau Dance Studio | 2,500 | 420-2 | Koerber Murphy Athletics | 6,300 |
| 410       | De Soto Laundry      | 2,450 | 420   | AVAILABLE                | 5,000 |
| 412       | Farmers Insurance    | 2,906 |       |                          |       |