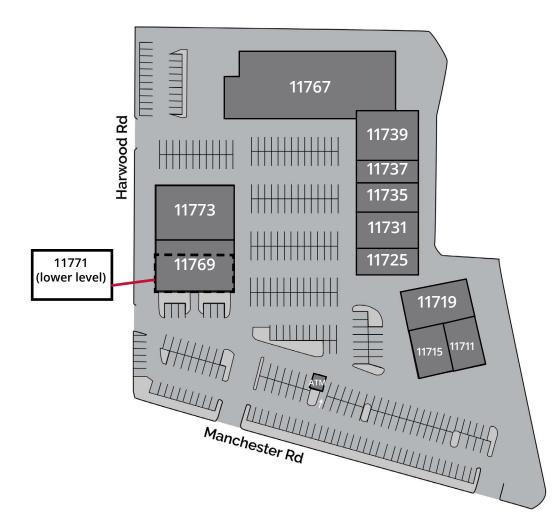

## Site Plan

| Space | Status          | SF    | Space      | Status              | SF     |
|-------|-----------------|-------|------------|---------------------|--------|
| 11711 | FedexOffice     | 2,473 | 11739      | Rise Martial Arts   | 5,265  |
| 11715 | Noir Nail Bar   | 2,356 | 11767      | Ace Hardware        | 16,600 |
| 11719 | The Daily Bread | 6,059 | 11769      | Circle 7 Ranch      | 5,177  |
| 11725 | Smith + Simms   | 3,240 | 11771 (LL) | Prana Yoga          | 3,520  |
| 11731 | Fleet Feet      | 4,050 | 11773      | Cat's Meow          | 4,855  |
| 11735 | F45             | 3,240 | ATM        | Bank of America ATM |        |
| 11737 | Neuage Wellness | 2,025 |            |                     |        |