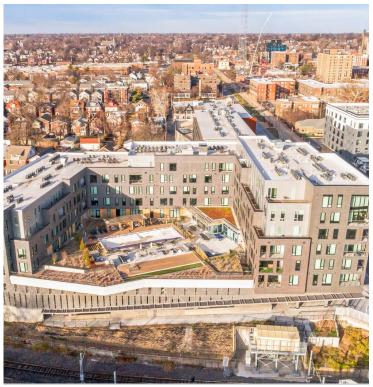

me Population** 8,540 | 144,768 | 329,395

\$

Median Household Income \$65,179 | \$73,627 | \$72,038



### **RETAIL FOR LEASE**

Expo at Forest Park | 299 DeBaliviere Avenue | St. Louis, Missouri 63112 2,098 - 14,779 SF | Lease Rate: \$25.00/SF, NNN

#### **PROPERTY DETAILS**

Join Starbucks and their latest urban concept

Strategically located between Forest Park to the south, Central West End to the east, and Clayton to the west

Great parking and access to the MetroLink

DeBaliviere Avenue - 5,715 VPD Forest Park Parkway - 20,058 VPD John Shuff 314.785.7630 jshuff@paceproperties.com

**Kate Grewe** 314.785.7662 kgrewe@paceproperties.com

#### **Trade Area Aerial**



## Floor Plan - North Building



DeBaliviere Avenue





# **DeBaliviere Avenue**

# Floor Plan - South Building