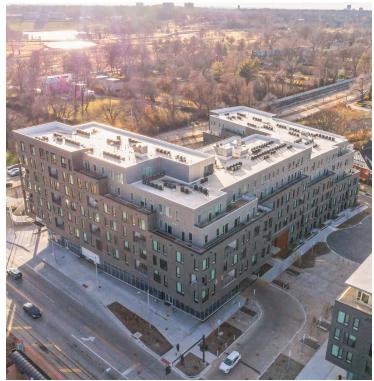

Population** 8,540 | 144,768 | 329,395

\$

Median Household Income \$65,179 | \$73,627 | \$72,038



### **RETAIL FOR LEASE**

Expo at Forest Park | 299 DeBaliviere Avenue | St. Louis, Missouri 63112 2,098 - 14,779 SF | Lease Rate: \$25.00/SF, NNN

#### **PROPERTY DETAILS**

Join Starbucks and their latest urban concept

Strategically located between Forest Park to the south, Central West End to the east, and Clayton to the west

Great parking and access to the MetroLink

DeBaliviere Avenue - 5,715 VPD Forest Park Parkway - 20,058 VPD John Shuff 314.785.7630 jshuff@paceproperties.com

**Kate Grewe** 314.785.7662 kgrewe@paceproperties.com

#### **Trade Area Aerial**



## Floor Plan - North Building



DeBaliviere Avenue





# **DeBaliviere Avenue**

# Floor Plan - South Building