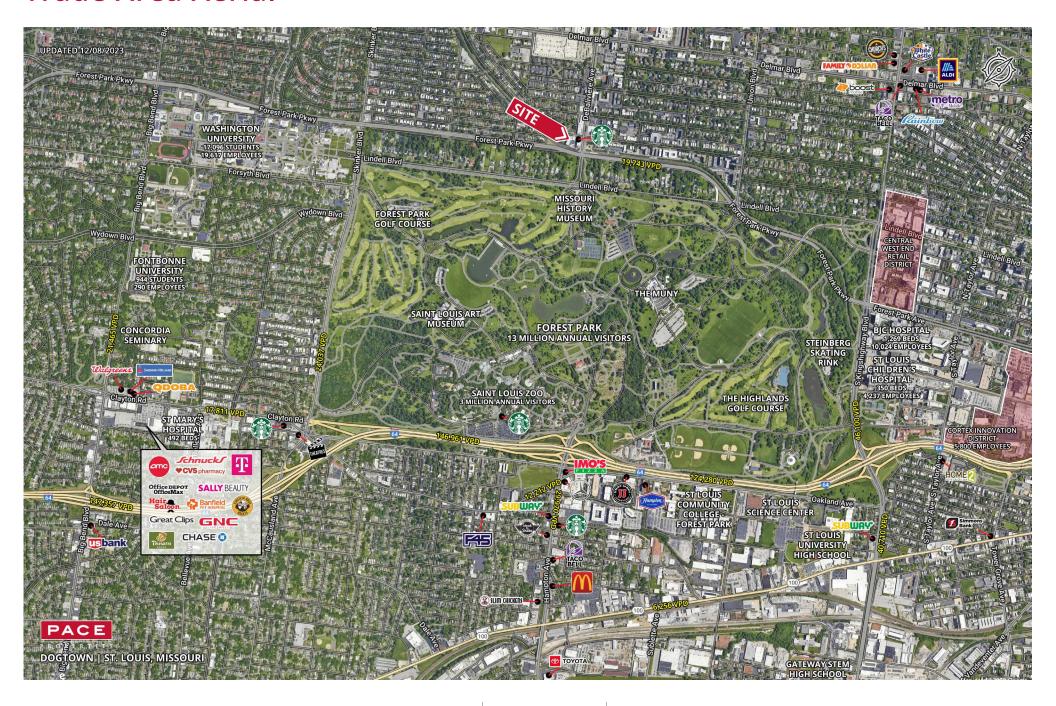

**Population** 13,563 | 138,631 | 356,634



**Daytime Population** 8,540 | 144,768 | 329,395

\$

Median Household Income \$65,179 | \$73,627 | \$72,038



### **RETAIL FOR LEASE**

Expo at Forest Park | 299 DeBaliviere Avenue | St. Louis, Missouri 63112 2,098 - 14,779 SF | Lease Rate: \$25.00/SF, NNN

#### **PROPERTY DETAILS**

Join Starbucks and their latest urban concept

Strategically located between Forest Park to the south, Central West End to the east, and Clayton to the west

Great parking and access to the MetroLink

DeBaliviere Avenue - 5,715 VPD Forest Park Parkway - 20,058 VPD John Shuff 314.785.7630 jshuff@paceproperties.com

**Kate Grewe** 314.785.7662 kgrewe@paceproperties.com

#### **Trade Area Aerial**



## Floor Plan - North Building



DeBaliviere Avenue





# **DeBaliviere Avenue**

# Floor Plan - South Building