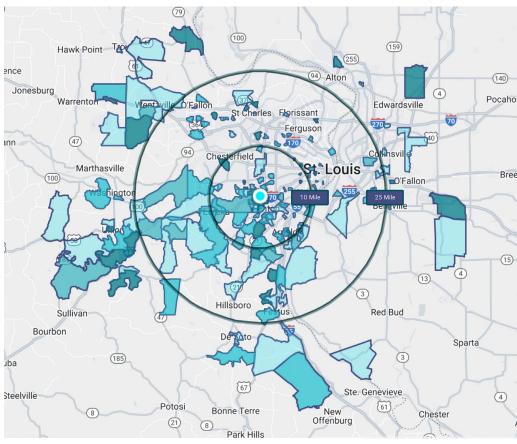

### **Trade Area Aerial**

#### **Trade Area**

950 Assembly Parkway

TRADE AREA KEY

950 Assembly Parkway

 SECONDARY
 PRIMARY

 31K
 64.2K
 42.4K
 135.8K