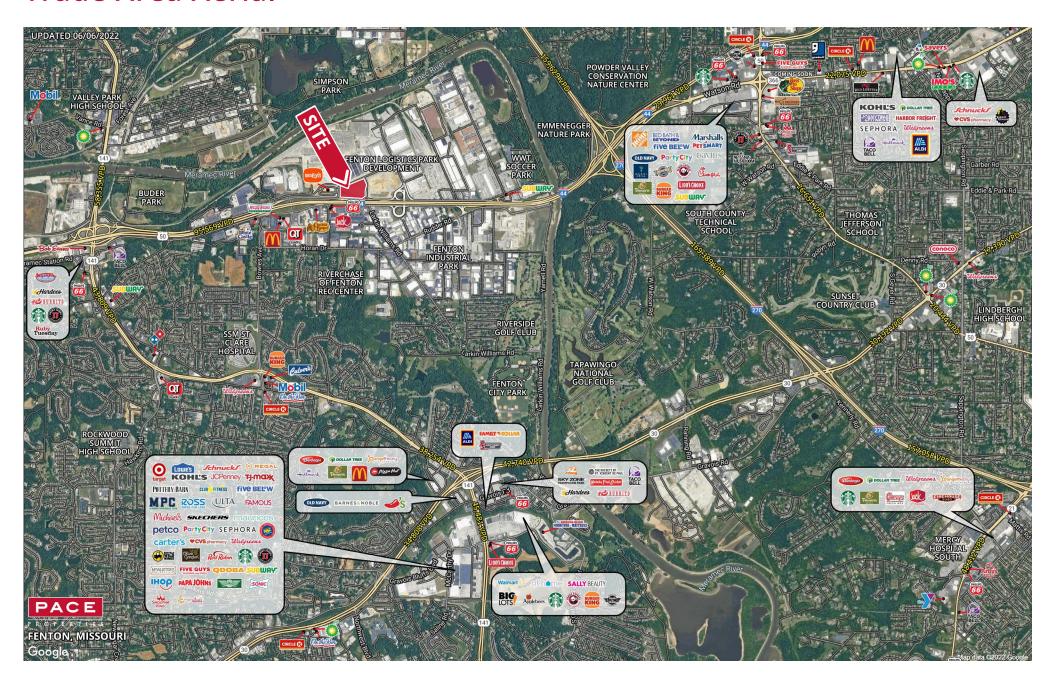

#### **2023 DEMOGRAPHICS**

1 Mile | 3 Miles | 5 Miles



815 | 48,301 | 153,932



**Daytime Population** 13,909 | 52,361 | 139,584

\$

Median Household Income \$127,010 | \$109,088 | \$111,924

## **FENTON LANDINGS**

850 Assembly Parkway | Fenton, Missouri 63026 1,379 - 12,733 SF Inline | 0.5 - 2.02-Acre Outlots For Lease or Build-to-Suit Call for Details



#### PROPERTY DETAILS

Adjacent to the new Wally's

Great visibility & signage opportunity to I-44

Regional draw

I-44 - 96.516 VPD

### **John Shuff**

314.785.7630 | jshuff@paceproperties.com

#### **Kate Grewe**

314.785.7662 | kgrewe@paceproperties.com

### **Trade Area Aerial**



### Master Retail Site Plan



Interstate 44 96,516 VPD

# Inline Retail Building Plan







#### **Trade Area**

950 Assembly Parkway



TRADE AREA KEY

950 Assembly Parkway

 SECONDARY
 PRIMARY

 31K
 64.2K
 42.4K
 135.8K