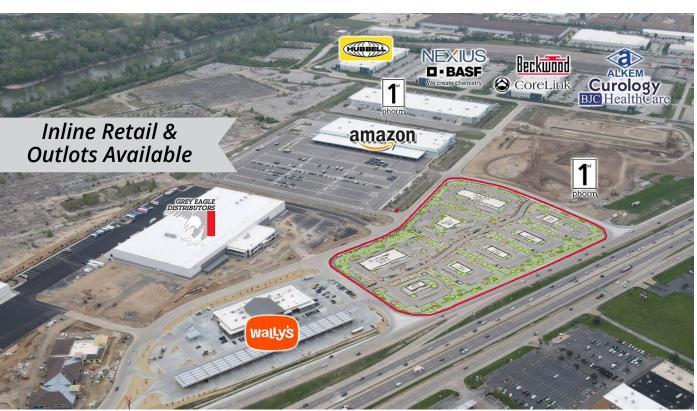

## **FENTON LANDINGS**

850 Assembly Parkway | Fenton, Missouri 63026 1,379 - 12,733 SF Inline | 0.5 - 2.02-Acre Outlots For Lease or Build-to-Suit Call for Details

#### PROPERTY DETAILS

Adjacent to the new Wally's

Great visibility & signage opportunity to I-44

Regional draw

I-44 - 96.516 VPD