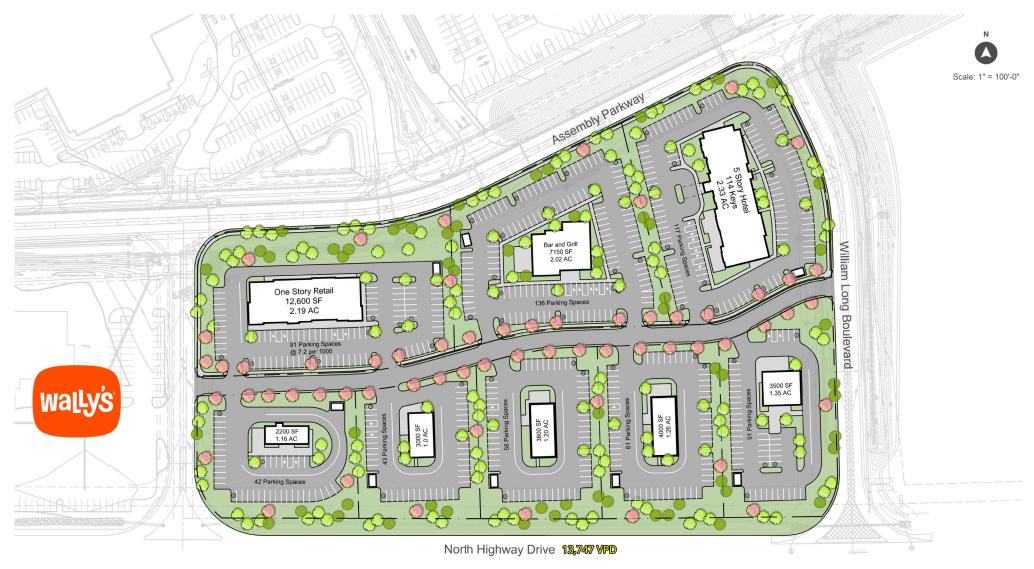

#### **2023 DEMOGRAPHICS**

1 Mile | 3 Miles | 5 Miles



815 | 48,301 | 153,932



**Daytime Population** 13,909 | 52,361 | 139,584

\$

Median Household Income \$127,010 | \$109,088 | \$111,924

## **FENTON LANDINGS**

850 Assembly Parkway | Fenton, Missouri 63026 1,379 - 12,733 SF Inline | 0.5 - 2.02-Acre Outlots For Lease or Build-to-Suit Call for Details



#### PROPERTY DETAILS

Adjacent to the new Wally's

Great visibility & signage opportunity to I-44

Regional draw

I-44 - 96.516 VPD

### **John Shuff**

314.785.7630 | jshuff@paceproperties.com

#### **Kate Grewe**

314.785.7662 | kgrewe@paceproperties.com

### **Trade Area Aerial**



### Master Retail Site Plan



Interstate 44 96,516 VPD

# Inline Retail Building Plan







#### **Trade Area**

950 Assembly Parkway



TRADE AREA KEY

950 Assembly Parkway

 SECONDARY
 PRIMARY

 31K
 64.2K
 42.4K
 135.8K