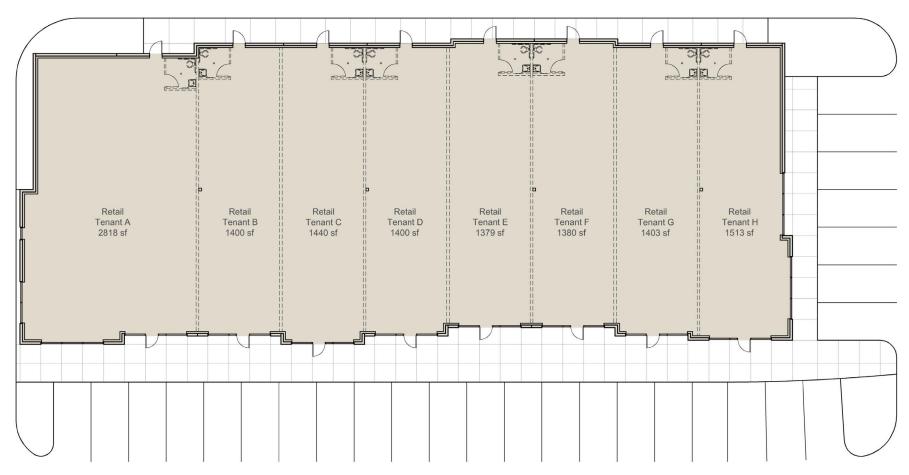

# Inline Retail Building Plan

## **FENTON LANDINGS**

850 Assembly Parkway | Fenton, Missouri 63026 1,379 - 12,733 SF Inline | 0.5 - 2.02-Acre Outlots For Lease or Build-to-Suit Call for Details