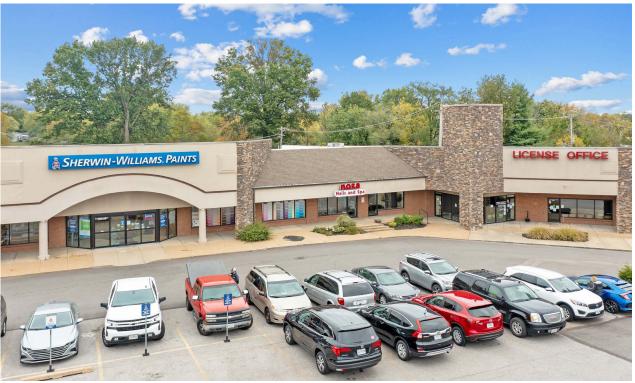

#### MANCHESTER ROAD

| Space | Status                     | SF    | Space | Status                | SF    |
|-------|----------------------------|-------|-------|-----------------------|-------|
| 15545 | Leslie's Pool              | 3,156 | 15525 | Kumon Math            | 1,150 |
| 15543 | Mimi Bridal                | 2,075 | 15523 | Mizan Pizza           | 1,281 |
| 15539 | Sherwin Williams           | 6,824 | 15521 | Advance America       | 1,970 |
| 15537 | Venetian Nail and Spa      | 1,150 | 15517 | AVAILABLE             | 1,916 |
| 15535 | AVAILABLE                  | 2,253 | 15507 | AVAILABLE             | 2,509 |
| 15533 | West County License Office | 1,889 | 15505 | Smoker Central        | 3,176 |
| 15531 | West County License Office | 1,163 | 15501 | Andy's Frozen Custard | 1,400 |
| 15529 | The Stylist Salon          | 1,177 |       |                       |       |