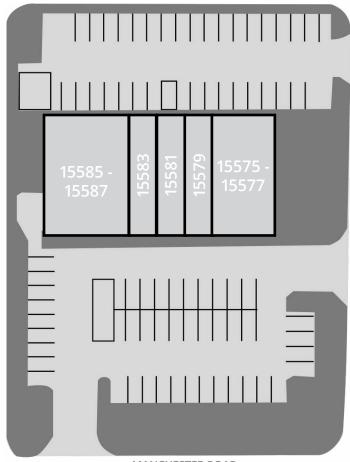

# Site Plan - Farber Center Upper Level

MANCHESTER ROAD

| Space         | Status               | SF    |
|---------------|----------------------|-------|
| 15585 - 15587 | SSM Physical Therapy | 2,800 |
| 15583         | Yo Sushi             | 1,400 |
| 15581         | Dinar Restaurant     | 1,400 |
| 15579         | Let's Relax Massage  | 1,400 |
| 15575-15577   | Melt & Dip           | 3,150 |