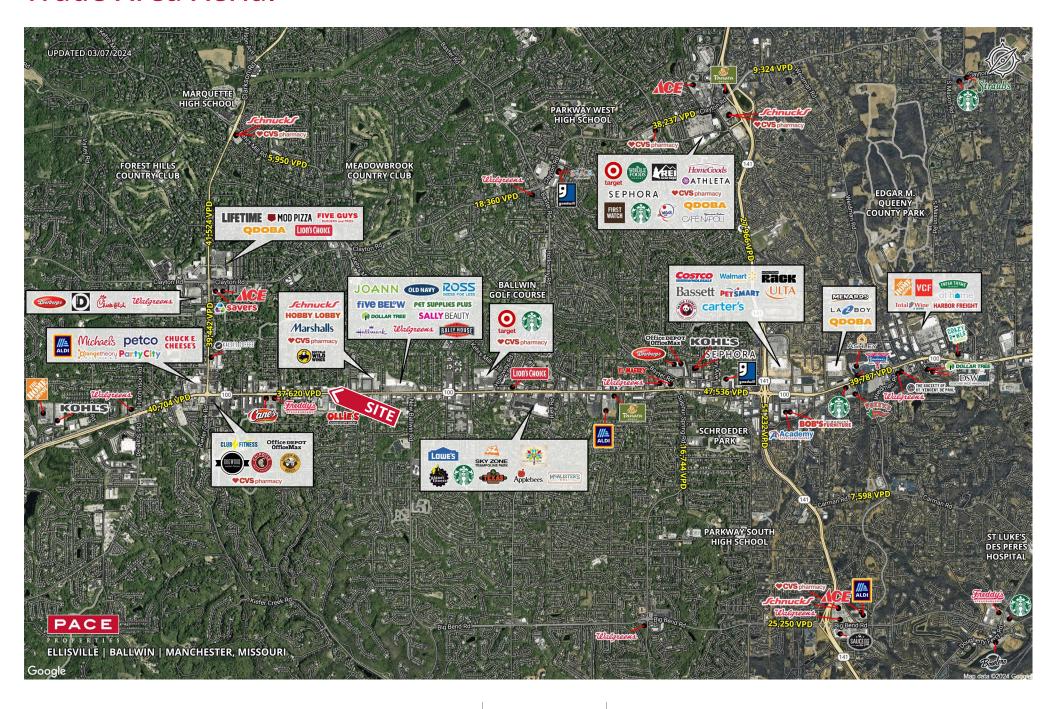

**2024 DEMOGRAPHICS** 1 Mile | 3 Miles | 5 Miles



**Population** 8,838 | 73,425 | 149,944



**Daytime Population** 6,162 | 41,876 | 110,080

\$

Median Household Income \$104,982 | \$133,088 | \$133,246



## **FOR LEASE**

Gordon Plaza & Farber Center | 15501-15587 Manchester Rd. | Ballwin, Missouri 63011 1,916 - 4,425 SF | Up to 2,250 SF on Farber Center Lower Level | Call for Details

#### **PROPERTY DETAILS**

High traffic location

Excellent visibility from Manchester Road

Recent capital improvements made

Strong residential density

Manchester Road - 40,321 VPD

Connor Wiemann 314.785.7627 cwiemann@paceproperties.com

Ashley Krekovich 314.785.7613 akrekovich@paceproperties.com

#### **Trade Area Aerial**



### Site Plan - Gordon Plaza



#### MANCHESTER ROAD

| Space | Status                     | SF    | Space | Status                | SF    |
|-------|----------------------------|-------|-------|-----------------------|-------|
| 15545 | Leslie's Pool              | 3,156 | 15525 | Kumon Math            | 1,150 |
| 15543 | Mimi Bridal                | 2,075 | 15523 | Mizan Pizza           | 1,281 |
| 15539 | Sherwin Williams           | 6,824 | 15521 | Advance America       | 1,970 |
| 15537 | Venetian Nail and Spa      | 1,150 | 15517 | AVAILABLE             | 1,916 |
| 15535 | AVAILABLE                  | 2,253 | 15507 | AVAILABLE             | 2,509 |
| 15533 | West County License Office | 1,889 | 15505 | Smoker Central        | 3,176 |
| 15531 | West County License Office | 1,163 | 1