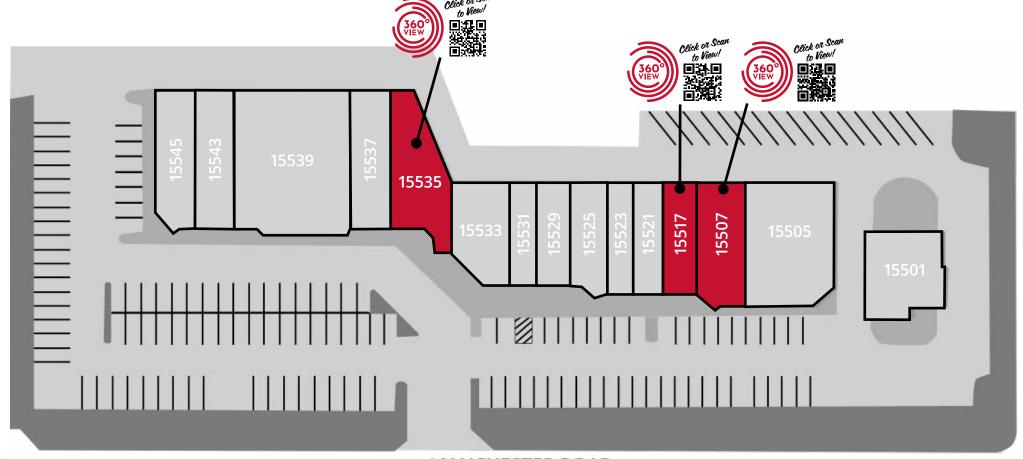

### Site Plan - Gordon Plaza

#### MANCHESTER ROAD

| Space | Status                     | SF    | Space | Status                | SF    |
|-------|----------------------------|-------|-------|-----------------------|-------|
| 15545 | Leslie's Pool              | 3,156 | 15525 | Kumon Math            | 1,150 |
| 15543 | Mimi Bridal                | 2,075 | 15523 | Mizan Pizza           | 1,281 |
| 15539 | Sherwin Williams           | 6,824 | 15521 | Advance America       | 1,970 |
| 15537 | Venetian Nail and Spa      | 1,150 | 15517 | AVAILABLE             | 1,916 |
| 15535 | AVAILABLE                  | 2,253 | 15507 | AVAILABLE             | 2,509 |
| 15533 | West County License Office | 1,889 | 15505 | Smoker Central        | 3,176 |
| 15531 | West County License Office | 1,163 | 15501 | Andy's Frozen Custard | 1,400 |
| 15529 | The Stylist Salon          | 1,177 |       |                       |       |