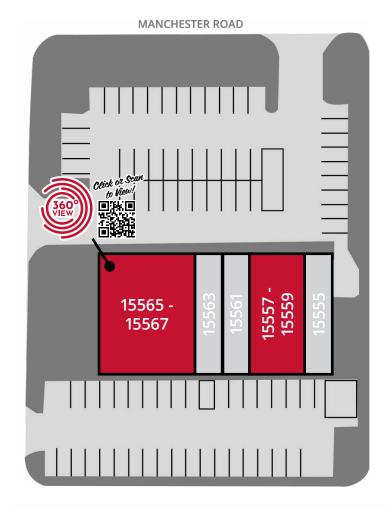

#### **Lower Level**

| Space         | Status          | SF    |
|---------------|-----------------|-------|
| 15565 - 15567 | AVAILABLE       | 2,250 |
| 15563         | Custom Cabinets | 1,000 |
| 15561         | Summit Project  | 1,000 |
| 15557 - 15559 | AVAILABLE       | 2,000 |
| 15555         | Furlou          | 1,000 |