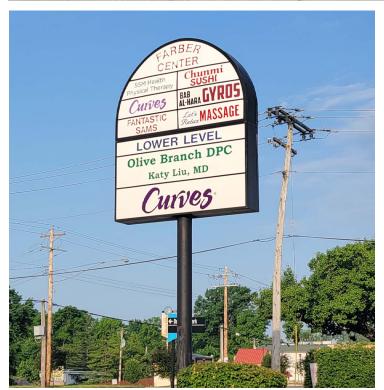

# Site Plan - Farber Center Upper Level

MANCHESTER ROAD

| Space         | Status               | SF    |
|---------------|----------------------|-------|
| 15585 - 15587 | SSM Physical Therapy | 2,800 |
| 15583         | Yo Sushi             | 1,400 |
| 15581         | Dinar Restaurant     | 1,400 |
| 15579         | Let's Relax Massage  | 1,400 |
| 15575-15577   | Melt & Dip           | 3,150 |

#### **Lower Level**

| Space         | Status          | SF    |
|---------------|-----------------|-------|
| 15565 - 15567 | AVAILABLE       | 2,250 |
| 15563         | Custom Cabinets | 1,000 |
| 15561         | Summit Project  | 1,000 |
| 15557 - 15559 | AVAILABLE       | 2,000 |
| 15555         | Furlou          | 1,000 |