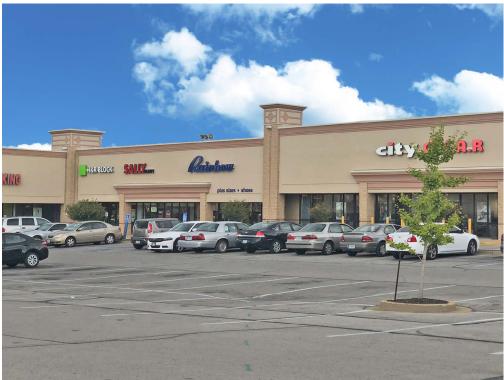

#### **PROPERTY DETAILS**

2nd-generation restaurant space available

Grocery-anchored neighborhood center with signalized access

Join recently renewed Rainbow & Dollar Tree

Great pylon signage available

Gravois Avenue - 17.949 VPD

# Site Plan

| Space  | Status            | SF     |
|--------|-------------------|--------|
| 1      | Hollywood Beauty  | 7,246  |
| 2      | Aldi              | 26,688 |
| 3A     | AVAILABLE         | 15,346 |
| 3B     | Oak Street Health | 8,950  |
| 4      | Octapharma Plasma | 14,069 |
| 5      | AVAILABLE         | 5,760  |
| 6      | Dollar Tree       | 8,400  |
| 7      | China King        | 1,290  |
| 8      | H&R Block         | 1,290  |
| 9 - 11 | Rainbow           | 9,000  |
| 12     | City G.E.A.R      | 6,500  |
| 13     | AVAILABLE         | 2,500  |
| 14     | AVAILABLE         | 2,000  |
| 15     | WUTU Fashion      | 2,072  |
| 16     | Shoe Carnival     | 9,928  |
| 17     | AVAILABLE         | 1,800  |
| 18     | America's Best    | 3,000  |