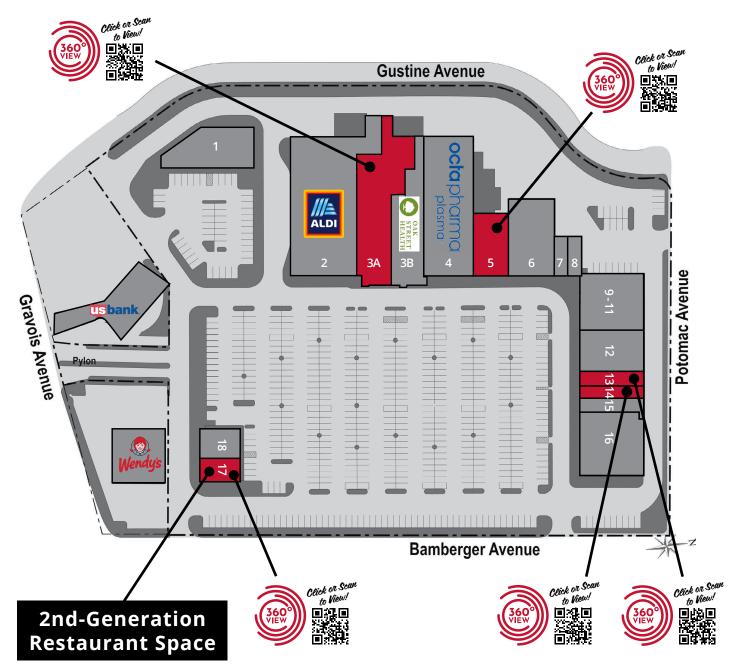

#### **PROPERTY DETAILS**

2nd-generation restaurant space available

Grocery-anchored neighborhood center with signalized access

Join recently renewed Rainbow & Dollar Tree

Great pylon signage available

Gravois Avenue - 17.949 VPD

# Site Plan

| Space  | Status            | SF     |
|--------|-------------------|--------|
| 1      | Hollywood Beauty  | 7,246  |
| 2      | Aldi              | 26,688 |
| 3A     | AVAILABLE         | 15,346 |
| 3B     | Oak Street Health | 8,950  |
| 4      | Octapharma Plasma | 14,069 |
| 5      | AVAILABLE         | 5,760  |
| 6      | Dollar Tree       | 8,400  |
| 7      | China King        | 1,290  |
| 8      | H&R Block         | 1,290  |
| 9 - 11 | Rainbow           | 9,000  |
| 12     | City G.E.A.R      | 6,500  |
| 13     | AVAILABLE         | 2,500  |
| 14     | AVAILABLE         | 2,000  |
| 15     | WUTU Fashion      | 2,072  |
| 16     | Shoe Carnival     | 9,928  |
| 17     | AVAILABLE         | 1,800  |
| 18     | America's Best    | 3,000  |