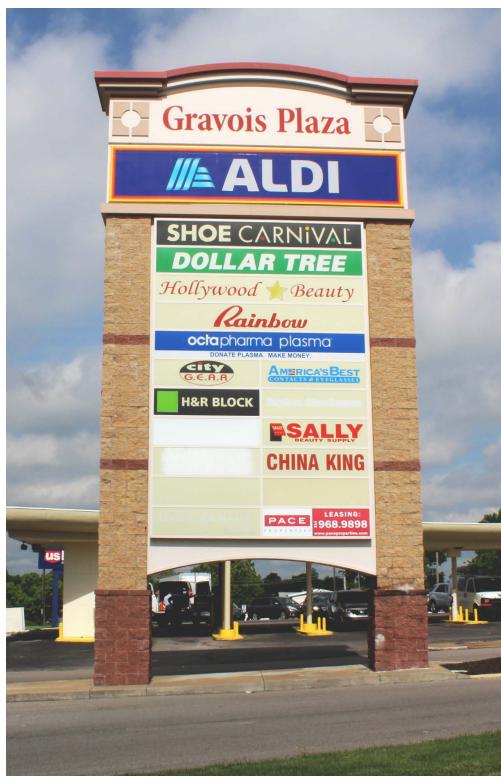

#### **PROPERTY DETAILS**

2nd-generation restaurant space available

Grocery-anchored neighborhood center with signalized access

Join recently renewed Rainbow & Dollar Tree

Great pylon signage available

Gravois Avenue - 17.949 VPD

# Site Plan

| Space  | Status            | SF     |
|--------|-------------------|--------|
| 1      | Hollywood Beauty  | 7,246  |
| 2      | Aldi              | 26,688 |
| 3A     | AVAILABLE         | 15,346 |
| 3B     | Oak Street Health | 8,950  |
| 4      | Octapharma Plasma | 14,069 |
| 5      | AVAILABLE         | 5,760  |
| 6      | Dollar Tree       | 8,400  |
| 7      | China King        | 1,290  |
| 8      | H&R Block         | 1,290  |
| 9 - 11 | Rainbow           | 9,000  |
| 12     | City G.E.A.R      | 6,500  |
| 13     | AVAILABLE         | 2,500  |
| 14     | AVAILABLE         | 2,000  |
| 15     | WUTU Fashion      | 2,072  |
| 16     | Shoe Carnival     | 9,928  |
| 17     | AVAILABLE         | 1,800  |
| 18     | America's Best    | 3,000  |