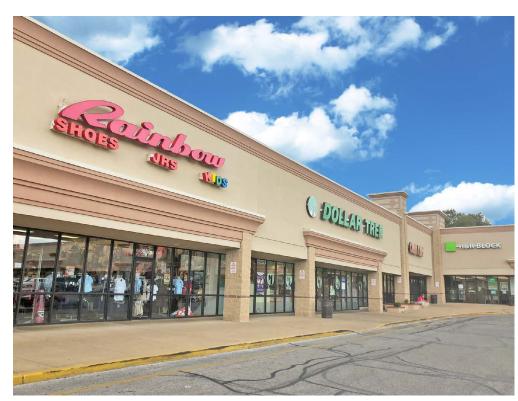

#### **PROPERTY DETAILS**

2nd-generation restaurant space available

Grocery-anchored neighborhood center with signalized access

Join recently renewed Rainbow & Dollar Tree

Great pylon signage available

Gravois Avenue - 17.949 VPD

# Site Plan

| Space  | Status            | SF     |
|--------|-------------------|--------|
| 1      | Hollywood Beauty  | 7,246  |
| 2      | Aldi              | 26,688 |
| 3A     | AVAILABLE         | 15,346 |
| 3B     | Oak Street Health | 8,950  |
| 4      | Octapharma Plasma | 14,069 |
| 5      | AVAILABLE         | 5,760  |
| 6      | Dollar Tree       | 8,400  |
| 7      | China King        | 1,290  |
| 8      | H&R Block         | 1,290  |
| 9 - 11 | Rainbow           | 9,000  |
| 12     | City G.E.A.R      | 6,500  |
| 13     | AVAILABLE         | 2,500  |
| 14     | AVAILABLE         | 2,000  |
| 15     | WUTU Fashion      | 2,072  |
| 16     | Shoe Carnival     | 9,928  |
| 17     | AVAILABLE         | 1,800  |
| 18     | America's Best    | 3,000  |