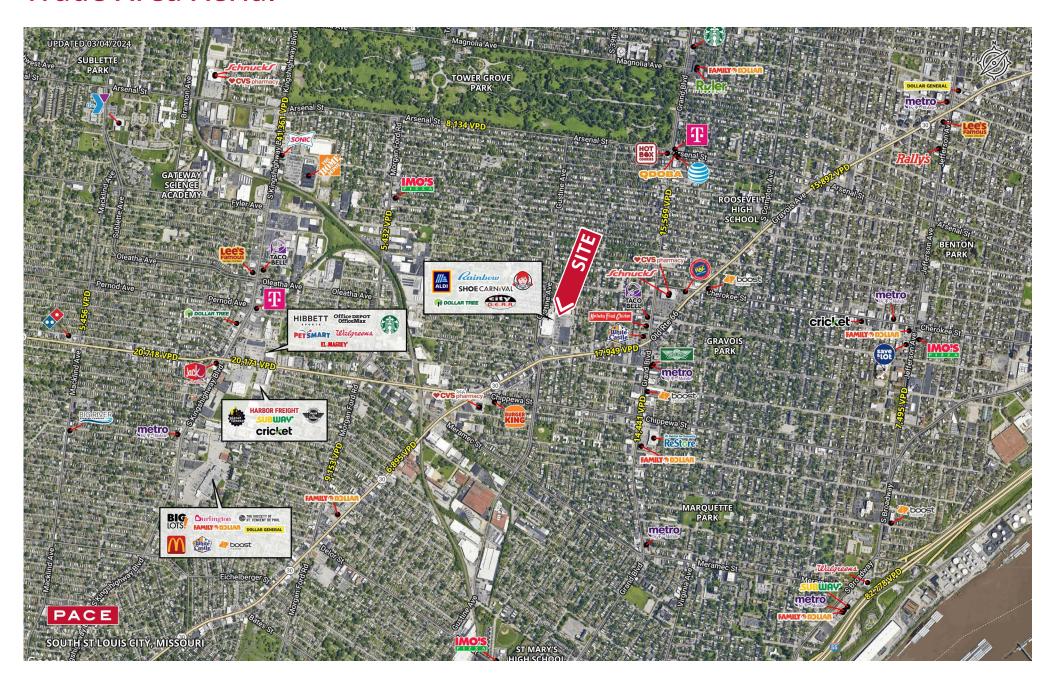

me Population** 12,899 | 101,905 | 278,073



Median Household Income \$60,525 | \$65,127 | \$62,994



# **RETAIL FOR LEASE**

Gravois Plaza | 3843 Gravois Avenue | St. Louis, Missouri 63116 1,800 - 15,346 SF | Lease Rate: 1,800 - 5,760 SF - \$18.50/SF, NNN 15,346 SF Vacancy - Call for Details | Triple Nets: \$6.99/SF (2025 estimate)

#### **PROPERTY DETAILS**

2nd-generation restaurant space available

Grocery-anchored neighborhood center with signalized access

Join recently renewed Rainbow & Dollar Tree

Great pylon signage available

Gravois Avenue - 17.949 VPD

## **Ashley Krekovich**

314.785.7613 | akrekovich@paceproperties.com

### Lauren Berry, CCIM

314.785.7632 | Iberry@paceproperties.com

#### Joe Ciapciak

314.785.7700 | jciapciak@paceproperties.com

# **Trade Area Aerial**



# Site Plan

| Space  | Status            | SF     |
|--------|-------------------|--------|
| 1      | Hollywood Beauty  | 7,246  |
| 2      | Aldi              | 26,688 |
| 3A     | AVAILABLE         | 15,346 |
| 3B     | Oak Street Health | 8,950  |
| 4      | Octapharma Plasma | 14,069 |
| 5      | AVAILABLE         | 5,760  |
| 6      | Dollar Tree       | 8,400  |
| 7      | China King        | 1,290  |
| 8      | H&R Block         | 1,290  |
| 9 - 11 | Rainbow           | 9,000  |
| 12     | City G.E.A.R      | 6,500  |
| 13     | AVAILABLE         | 2,500  |
| 14     | AVAILABLE         | 2,000  |
| 15     | WUTU Fashion      | 2,072  |
| 16     | Shoe Carnival     | 9,928  |
| 17     | AVAILABLE         | 1,800  |
| 18     | America's Best    | 3,000  |