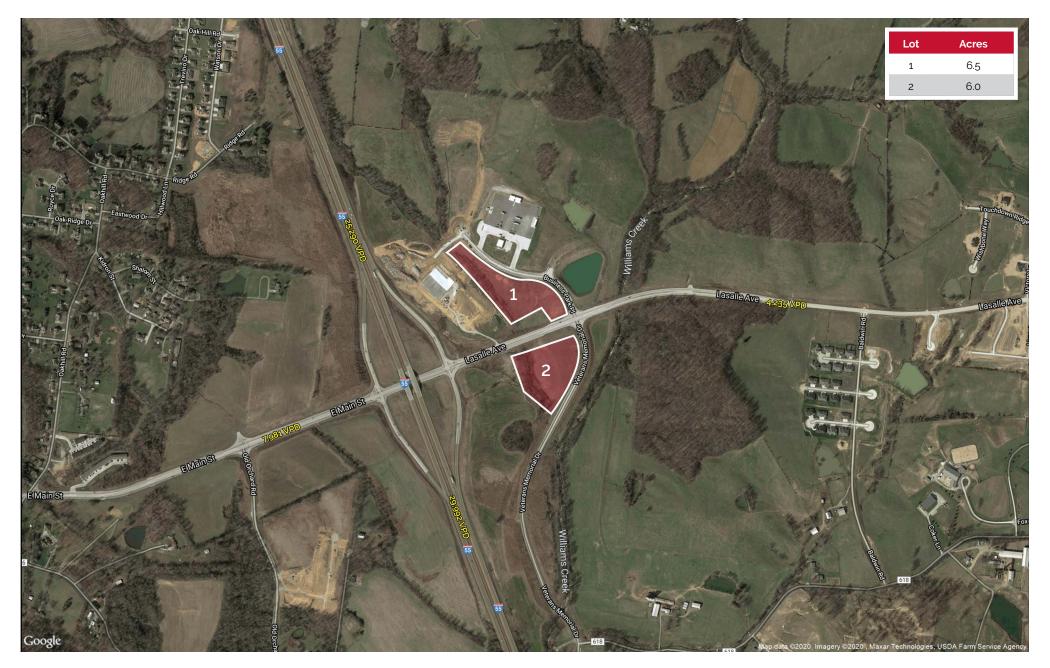

## LAND FOR SALE

Greater Cape Business Park Lasalle Ave & Business Park Place | Cape Girardeau, MO 63701 & Jackson, MO 63755 6.0 - 6.5 Acres | \$3.00/SF\_\_\_\_\_

## **PROPERTY DETAILS**

Prime commercial or industrial land with easy interstate access

Level site with utilities

Zoned C-2 Highway Commercial District

Lasalle Ave: 4,235 VPD Interstate 55 (North of Lasalle): 25,290 VPD Interstate 55 (South of Lasalle): 29,992 VPD **Ryan Geringer** 314.785.7642 rgeringer@paceproperties.com