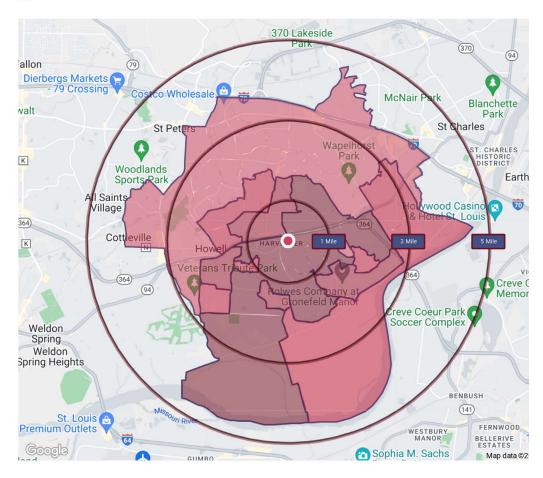

### **2024 DEMOGRAPHICS**

1 Mile | 3 Miles | 5 Miles

13,123 | 88,915 | 164,057

Daytime Population

7,099 | 42,562 | 97,585

Median Household Income \$90,048 | \$106,377 | \$99,751

#### **Trade Area**

Harvester Square