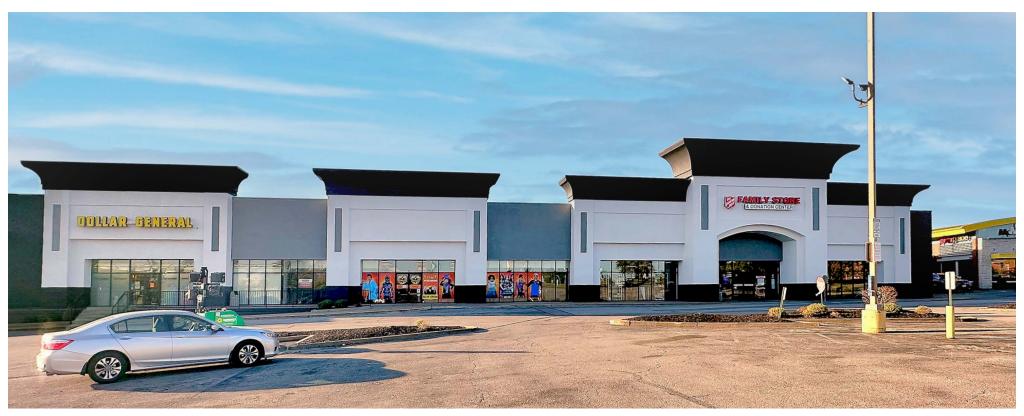

## **FOR LEASE**

Harvester Square 30 - 50 Harvester Square | St. Peters, Missouri 63303 1,200 SF | Call for Details | Triple Nets: \$3.50/SF

### **PROPERTY DETAILS**

Anchored by prominent grocer Schnucks
Located in strong retail node
Convenient access to Highway 94
Pylon signage available
Ample parking

**Ashley Krekovich** 314.785.7635

314.785.7635 akrekovich@paceproperties.com