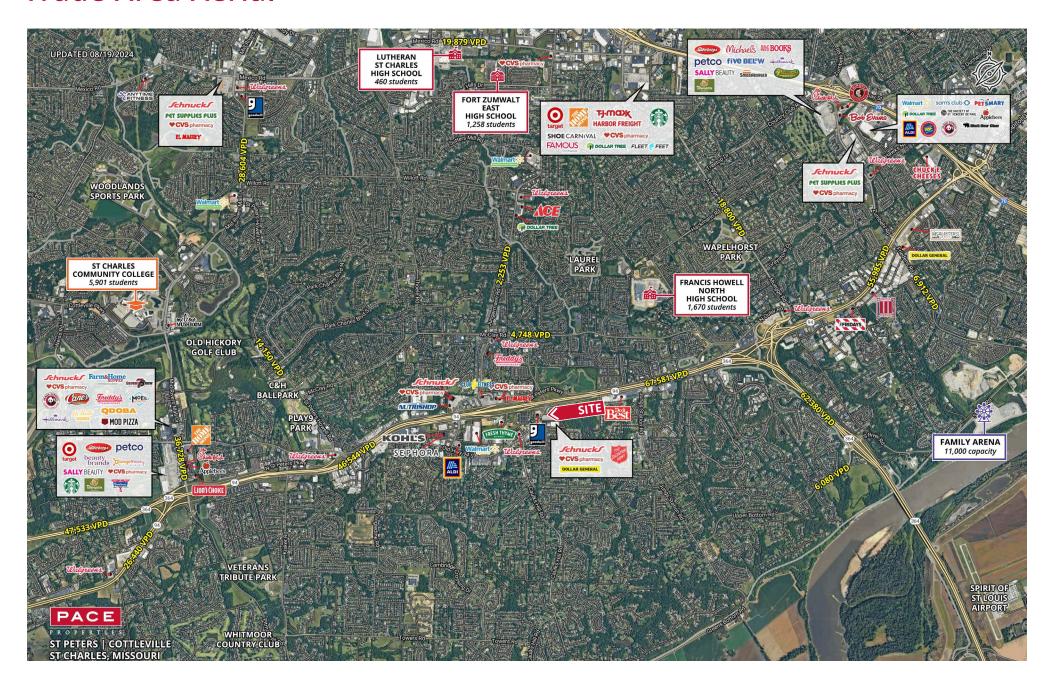

### **2024 DEMOGRAPHICS**

1 Mile | 3 Miles | 5 Miles



13,123 | 88,915 | 164,057



Daytime Population

7,099 | 42,562 | 97,585

Median Household Income \$90,048 | \$106,377 | \$99,751

## **FOR LEASE**

Harvester Square 30 - 50 Harvester Square | St. Peters, Missouri 63303 1,200 SF | Call for Details | Triple Nets: \$3.50/SF



### **PROPERTY DETAILS**

Anchored by prominent grocer Schnucks
Located in strong retail node
Convenient access to Highway 94
Pylon signage available
Ample parking

**Ashley Krekovich** 314.785.7635

314.785.7635 akrekovich@paceproperties.com

**Evan Barnett** 314.785.7678 ebarnett@paceproperties.com





### **Trade Area Aerial**



# **Property Overview**

# retailstat

#### **Trade Area**

Harvester Square