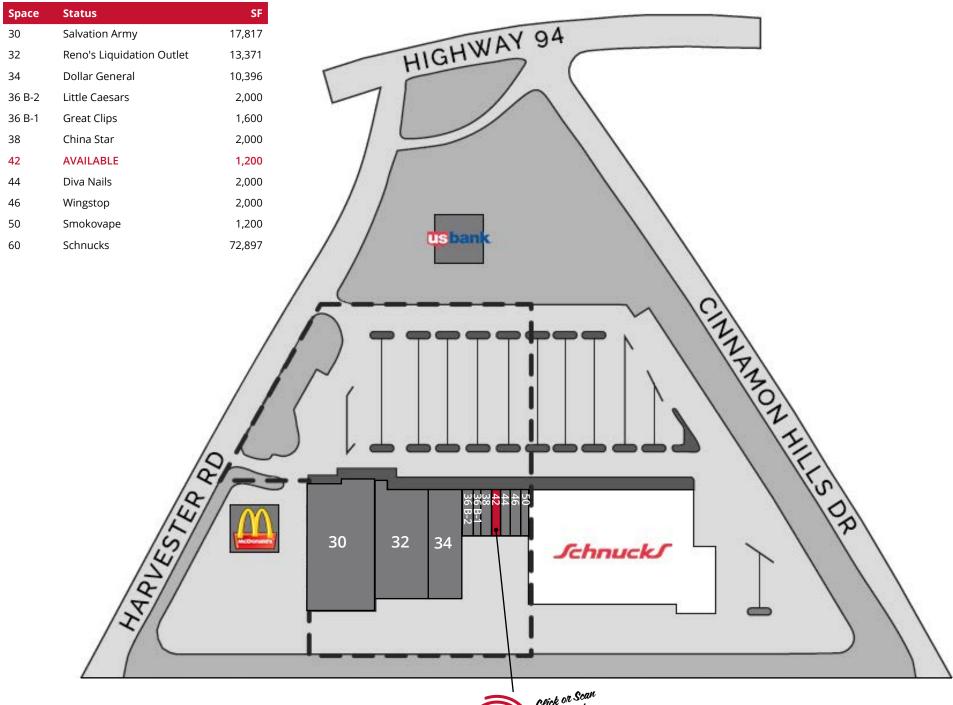

# **Property Overview**

## **FOR LEASE**

Harvester Square 30 - 50 Harvester Square | St. Peters, Missouri 63303 1,200 SF | Call for Details | Triple Nets: \$3.50/SF