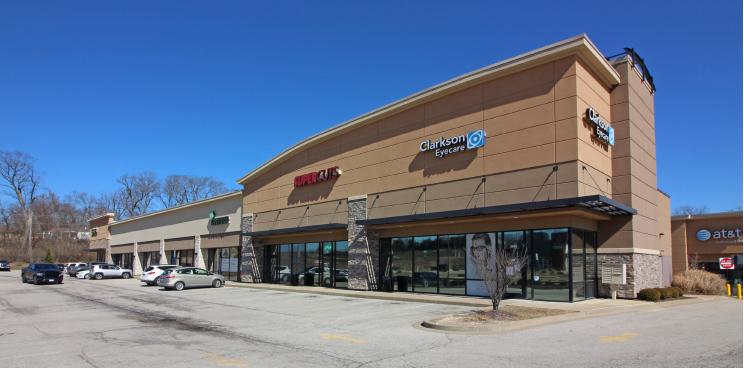

## FOR LEASE

High Ridge Commons Highway 30 & High Ridge Boulevard | High Ridge, Missouri 63049 2,050 - 3,900 SF Inline Space | \$18.00/SF | Triple Nets: \$6.03/SF (2022 actual) 1.22 - 1.54 +/- AC | Call for Details

## Site Plan

| Space | Status           | SF      |
|-------|------------------|---------|
| 1-3   | Mercy Hospitals  | 5,500   |
| 4A    | T-Mobile         | 2,050   |
| 4B    | AVAILABLE        | 2,050   |
| 5     | NH Dental Group  | 2,100   |
| 6     | Vapor World      | 1,400   |
| 7     | SuperCuts        | 1,400   |
| 8     | Clarkson Eyecare | 2,525   |
| 9     | AT&T             | 2,133   |
| 10    | AVAILABLE        | 3,900   |
| 12    | Walmart          | 154,492 |
| Α     | AVAILABLE        | 1.54 AC |
| В     | AVAILABLE        | 1.22 AC |