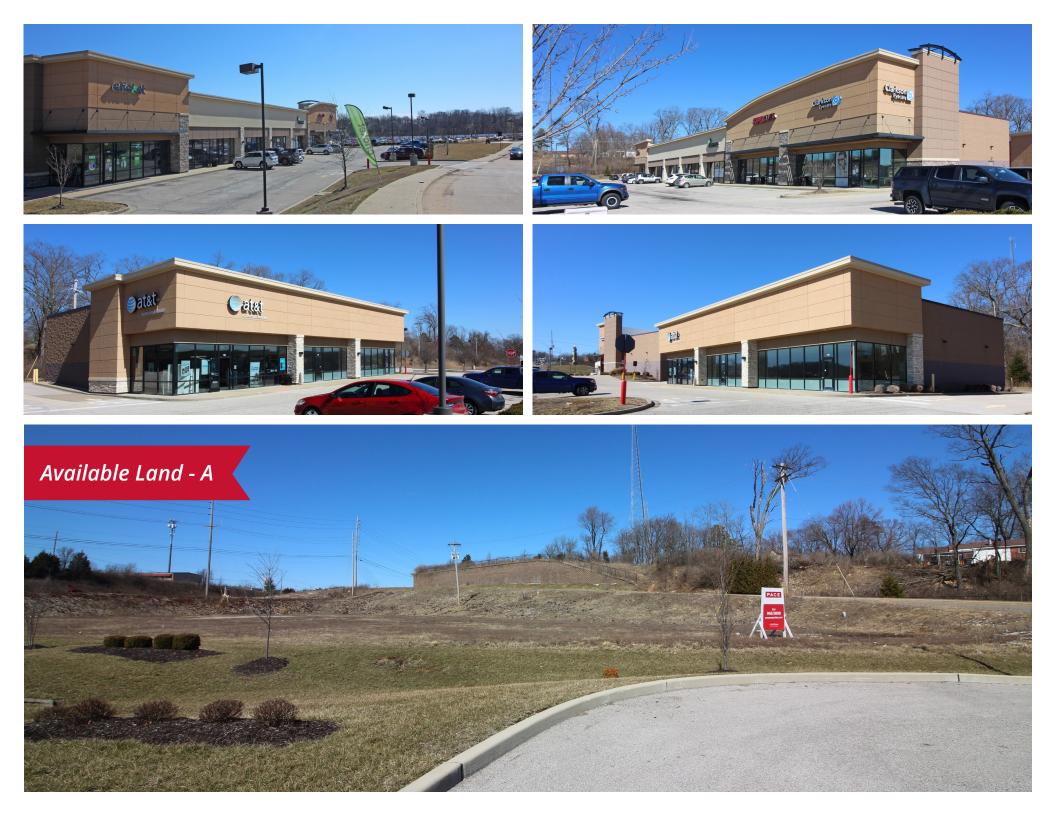

## FOR LEASE

High Ridge Commons Highway 30 & High Ridge Boulevard | High Ridge, Missouri 63049 2,050 - 3,900 SF Inline Space | \$18.00/SF | Triple Nets: \$6.03/SF (2022 actual) 1.22 - 1.54 +/- AC | Call for Details

## **PROPERTY DETAILS**

Signalized access Highway 30 - 36,130 VPD Connor Wiemann

314.785.7662 | cwiemann@paceproperties.com

**Evan Barnett** 314.785.7678 | ebarnett@paceproperties.com

Patrick Willett 314.785.7631 | pwillett@paceproperties.com

## Site Plan

| Space | Status           | SF      |
|-------|------------------|---------|
| 1-3   | Mercy Hospitals  | 5,500   |
| 4A    | T-Mobile         | 2,050   |
| 4B    | AVAILABLE        | 2,050   |
| 5     | NH Dental Group  | 2,100   |
| 6     | Vapor World      | 1,400   |
| 7     | SuperCuts        | 1,400   |
| 8     | Clarkson Eyecare | 2,525   |
| 9     | AT&T             | 2,133   |
| 10    | AVAILABLE        | 3,900   |
| 12    | Walmart          | 154,492 |
| Α     | AVAILABLE        | 1.54 AC |
| В     | AVAILABLE        | 1.22 AC |