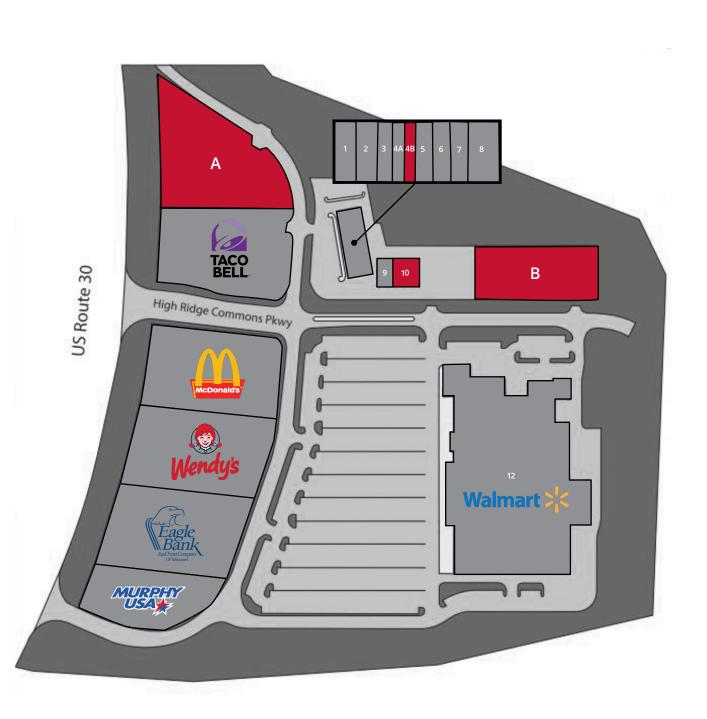

## Site Plan

| Space | Status           | SF      |
|-------|------------------|---------|
| 1-3   | Mercy Hospitals  | 5,500   |
| 4A    | T-Mobile         | 2,050   |
| 4B    | AVAILABLE        | 2,050   |
| 5     | NH Dental Group  | 2,100   |
| 6     | Vapor World      | 1,400   |
| 7     | SuperCuts        | 1,400   |
| 8     | Clarkson Eyecare | 2,525   |
| 9     | AT&T             | 2,133   |
| 10    | AVAILABLE        | 3,900   |
| 12    | Walmart          | 154,492 |
| Α     | AVAILABLE        | 1.54 AC |
| В     | AVAILABLE        | 1.22 AC |