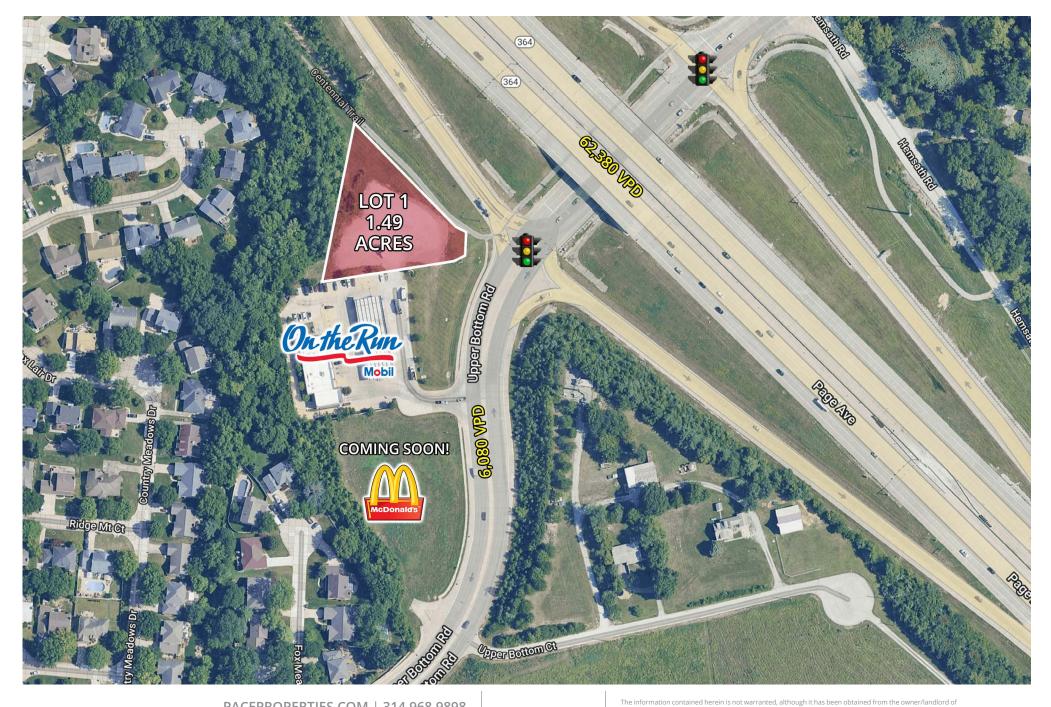

## **PROPERTY DETAILS**

Strong demographics

Highly visible from Highway 364

Easy access

Adjacent to top-performing C-store in the MSA

Highway 364 - 62,380 VPD

Upper Bottom Road - 6,080 VPD

**Evan Barnett** 314.785.7678 ebarnett@paceproperties.com

## **Trade Area Aerial**

The information contained herein is not warranted, although it has been obtained from the owner/landlord of the subject property or from other sources that Pace Properties, Inc. deems reliable, and is subject to change without notice. Owner/landlord and Pace Properties, Inc. make no representations as to the environmental condition of the subject property and recommend tenant's independent investigation.