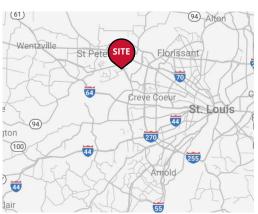

## LAND FOR SALE

Highway 364 & Upper Bottom Road | St. Charles, Missouri 63303 1.49 Acres | Call for Details