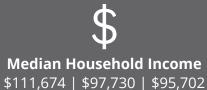

**2024 DEMOGRAPHICS** 1 Mile | 3 Miles | 5 Miles

**Population** 6,311 | 58,805 | 171,266

**Daytime Population** 3,033 | 30,290 | 119,915