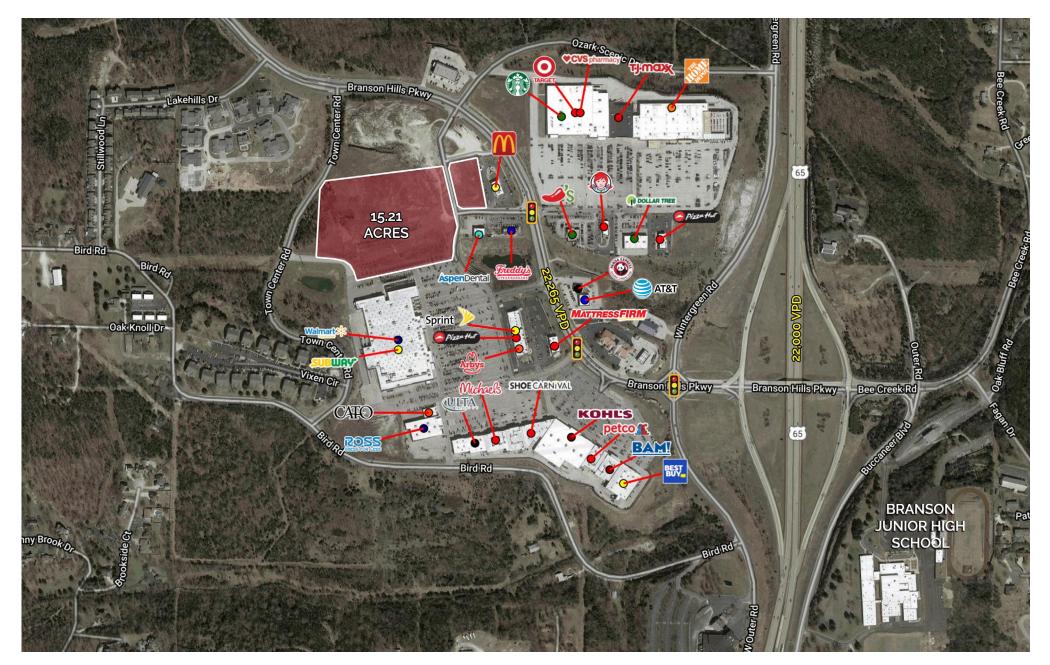

#### **PROPERTY DETAILS**

Development tract next to Walmart Supercenter

High visibility & great exposure

Excellent opportunity to build shadow-anchored shop space

Immediate cotenancy includes Walmart Supercenter, Best Buy, Kohl's, Michaels, Target, & Home Depot Branson Hills Parkway - 22,265 VPD