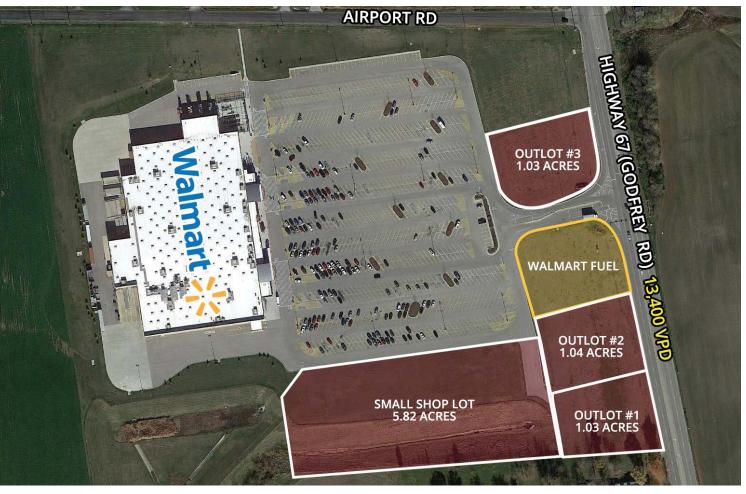

## **OUTLOTS AVAILABLE FOR GROUND LEASE**

Highway 67 & Airport Road | Godfrey, Illinois 62053 1.03 - 5.82 Acres | Call for Details

## **PROPERTY DETAILS**

High visibility

Excellent opportunity to build a single-tenant building or shadowanchored shop space in front of or next to Walmart Supercenter Highway 67 (Godfrey Road) - 13,400 VPD **Joe Ciapciak** 314.785.7700 jciapciak@paceproperties.com