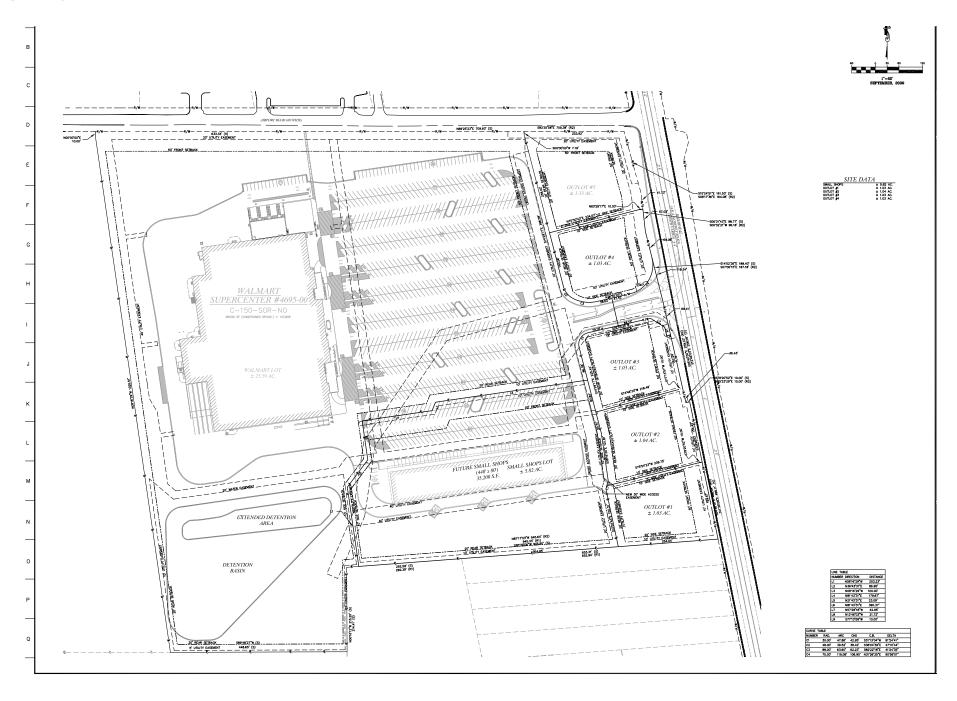

## **2024 DEMOGRAPHICS** 5 Mile | 10 Miles | 15 Miles



**Population** 34,170 | 91,866 | 279,486



**Daytime Population** 24,597 | 59,000 | 165,215



Median Household Income \$68,977 | \$68,630 | \$70,083



## **OUTLOTS AVAILABLE FOR GROUND LEASE**

Highway 67 & Airport Road | Godfrey, Illinois 62053 1.03 - 5.82 Acres | Call for Details

## **PROPERTY DETAILS**

High visibility

Excellent opportunity to build a single-tenant building or shadowanchored shop space in front of or next to Walmart Supercenter Highway 67 (Godfrey Road) - 13,400 VPD **Joe Ciapciak** 314.785.7700 jciapciak@paceproperties.com

## Site Plan