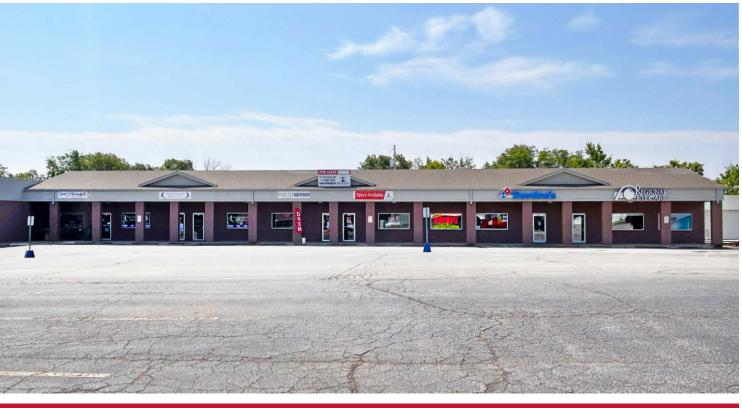

## **RETAIL FOR LEASE**

Hillsboro Plaza

10716 - 10738 MO-21 Business | Hillsboro, Missouri 63050 1,000 - 5,000 SF | Triple Nets: \$1.71/SF (2025 estimate) | Call for Details

#### **PROPERTY DETAILS**

Grocery anchored shopping center

Full access fronting Business 21

Great visibility

Business 21 - 13,100 VPD