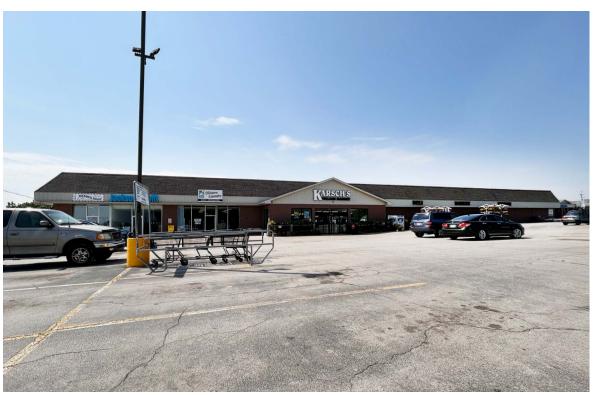

## **RETAIL FOR LEASE**

Hillsboro Plaza

10716 - 10738 MO-21 Business | Hillsboro, Missouri 63050 1,000 - 5,000 SF | Triple Nets: \$1.71/SF (2025 estimate) | Call for Details

#### **PROPERTY DETAILS**

Grocery anchored shopping center

Full access fronting Business 21

Great visibility

Business 21 - 13,100 VPD

# Site Plan

**BUSINESS 21** 

| Space | Status               | SF     | Space | Status         | SF    |
|-------|----------------------|--------|-------|----------------|-------|
| 10716 | Charlie's Barbershop | 450    | 10730 | AVAILABLE      | 2,000 |
| 10718 | Elysian Capital      | 1,050  | 10732 | AVAILABLE      | 1,000 |
| 10720 | Hillsboro Laundry    | 1,500  | 10734 | AVAILABLE      | 1,000 |
| 10724 | Karch's Market       | 25,000 | 10736 | Domino's Pizza | 2,600 |
| 10726 | AVAILABLE            | 1,000  | 10738 | AVAILABLE      | 3,000 |