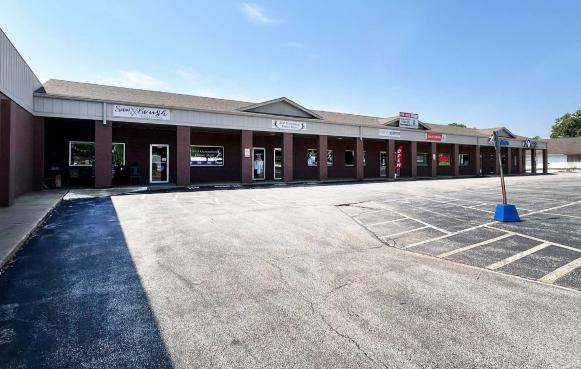

## **RETAIL FOR LEASE**

Hillsboro Plaza

10716 - 10738 MO-21 Business | Hillsboro, Missouri 63050 1,000 - 5,000 SF | Triple Nets: \$1.71/SF (2025 estimate) | Call for Details

# Site Plan

**BUSINESS 21** 

| Space | Status               | SF     | Space | Status         | SF    |
|-------|----------------------|--------|-------|----------------|-------|
| 10716 | Charlie's Barbershop | 450    | 10730 | AVAILABLE      | 2,000 |
| 10718 | Elysian Capital      | 1,050  | 10732 | AVAILABLE      | 1,000 |
| 10720 | Hillsboro Laundry    | 1,500  | 10734 | AVAILABLE      | 1,000 |
| 10724 | Karch's Market       | 25,000 | 10736 | Domino's Pizza | 2,600 |
| 10726 | AVAILABLE            | 1,000  | 10738 | AVAILABLE      | 3,000 |