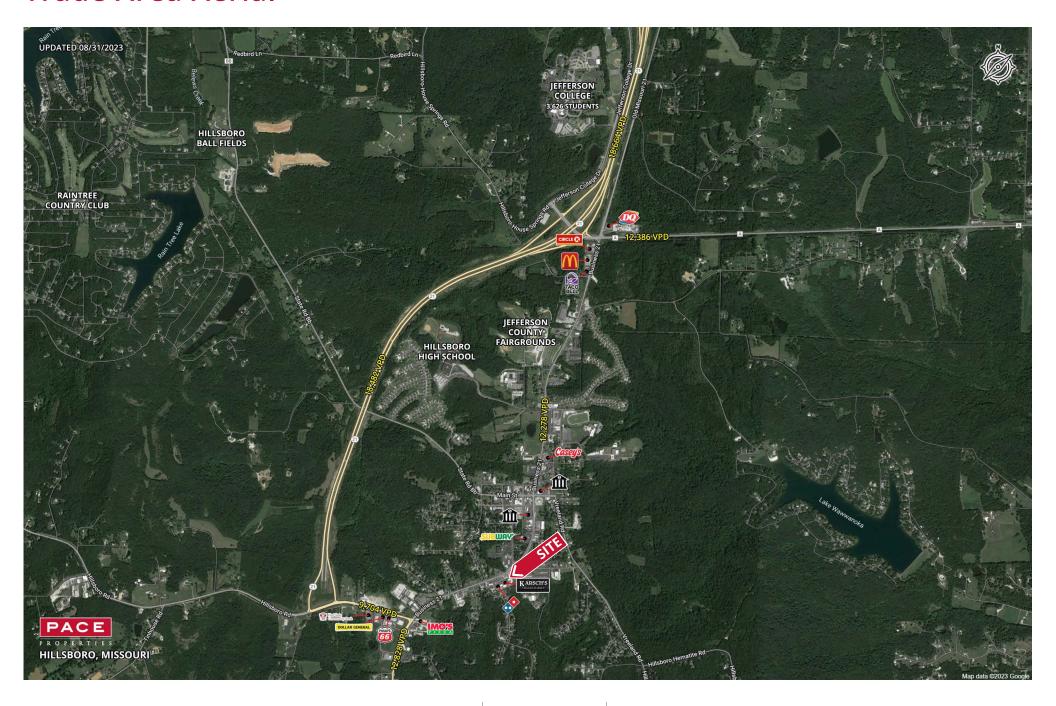

**Population** 7,307 | 15,882 | 77,828



**Daytime Population** 5,113 | 8,736 | 43,125

\$

Median Household Income \$82,296 | \$83,863 | \$77,160



## **RETAIL FOR LEASE**

Hillsboro Plaza

10716 - 10738 MO-21 Business | Hillsboro, Missouri 63050 1,000 - 5,000 SF | Triple Nets: \$1.71/SF (2025 estimate) | Call for Details

#### **PROPERTY DETAILS**

Grocery anchored shopping center

Full access fronting Business 21

Great visibility

Business 21 - 13,100 VPD

#### **Connor Wiemann**

314.785.7627 cwiemann@paceproperties.com

**Evan Barnett**314.785.7678

<u>ebarnett@paceproperties.com</u>

### **Trade Area Aerial**



# Site Plan



**BUSINESS 21** 

| Space | Status               | SF     | Space | Status         | SF    |
|-------|----------------------|--------|-------|----------------|-------|
| 10716 | Charlie's Barbershop | 450    | 10730 | AVAILABLE      | 2,000 |
| 10718 | Elysian Capital      | 1,050  | 10732 | AVAILABLE      | 1,000 |
| 10720 | Hillsboro Laundry    | 1,500  | 10734 | AVAILABLE      | 1,000 |
| 10724 | Karch's Market       | 25,000 | 10736 | Domino's Pizza | 2,600 |
| 10726 | AVAILABLE            | 1,000  | 10738 | AVAILABLE      | 3,000 |