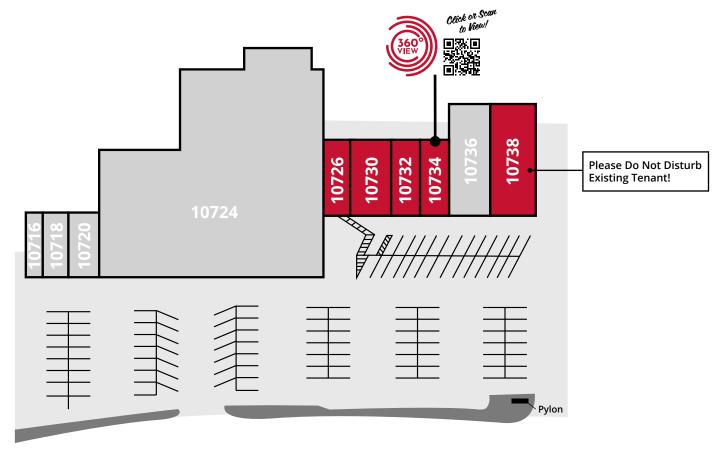

# Site Plan

**BUSINESS 21** 

| Space | Status               | SF     | Space | Status         | SF    |
|-------|----------------------|--------|-------|----------------|-------|
| 10716 | Charlie's Barbershop | 450    | 10730 | AVAILABLE      | 2,000 |
| 10718 | Elysian Capital      | 1,050  | 10732 | AVAILABLE      | 1,000 |
| 10720 | Hillsboro Laundry    | 1,500  | 10734 | AVAILABLE      | 1,000 |
| 10724 | Karch's Market       | 25,000 | 10736 | Domino's Pizza | 2,600 |
| 10726 | AVAILABLE            | 1,000  | 10738 | AVAILABLE      | 3,000 |