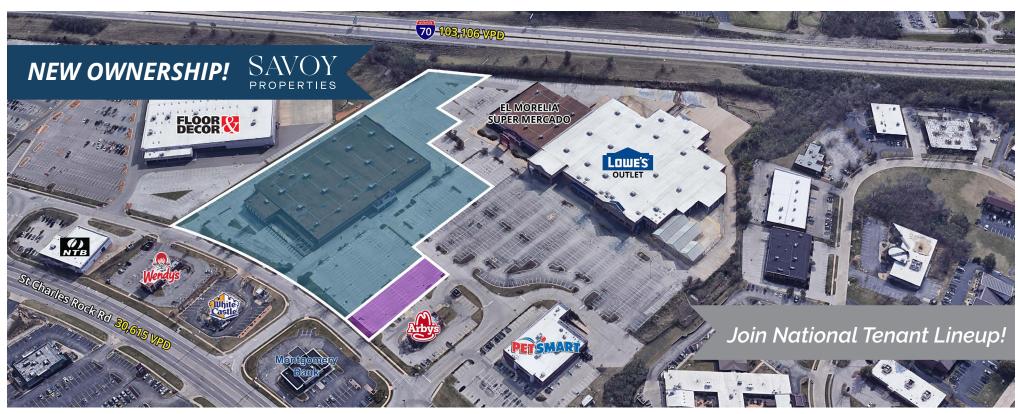

## **HILLTOP PLAZA**

11978 - 11982 St. Charles Rock Road | Bridgeton, Missouri 63044 1,200 - 109,575 SF For Lease | Building Pad Available Call for Details

#### **PROPERTY DETAILS**

Easily accessible from I-70 & I-270
Excellent Interstate visibility
#1 retail trade area in North St. Louis County
Drive-thru available
I-70 - 103,106 VPD | St. Charles Rock Road - 30,615 VPD

# **Proposed Demising Plan**