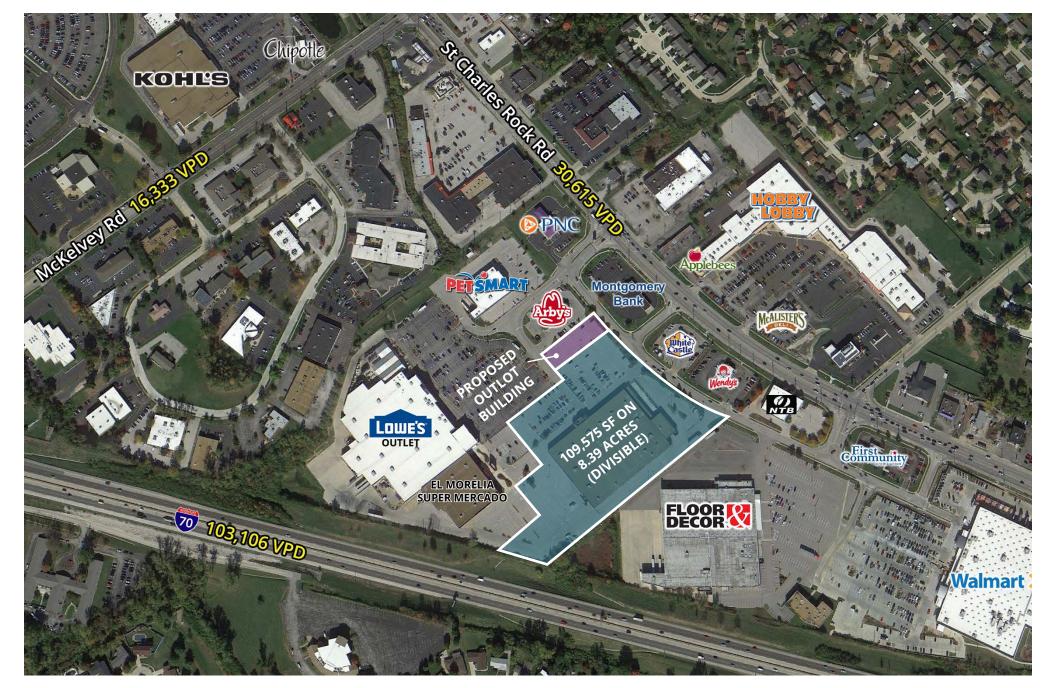

# **Proposed Outlot Building**

#### **PROPERTY DETAILS**

Easily accessible from I-70 & I-270
Excellent Interstate visibility
#1 retail trade area in North St. Louis County
Drive-thru available
I-70 - 103,106 VPD | St. Charles Rock Road - 30,615 VPD