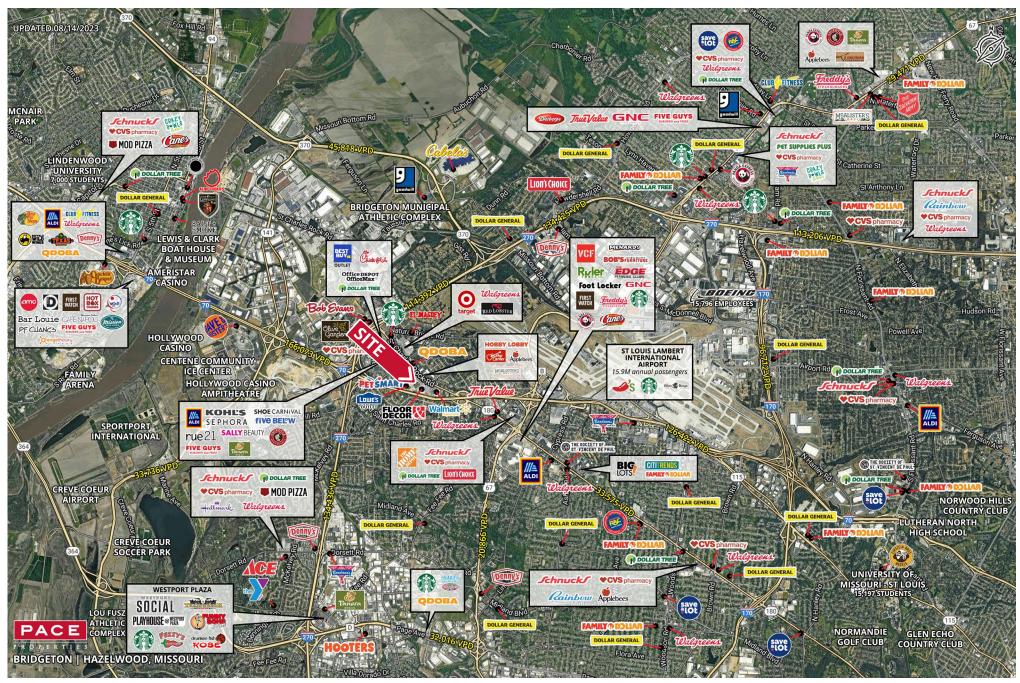

is County
Drive-thru available
I-70 - 103,106 VPD | St. Charles Rock Road - 30,615 VPD

**Evan Barnett** 

314.785.7678 | ebarnett@paceproperties.com

Joe Ciapciak

314.785.7700 | jciapciak@paceproperties.com

**SAVOY PROPERTIES** 

www.savoyproperties.com

PACEPROPERTIES.COM | 314.968.9898

1401 South Brentwood Boulevard, Suite 900 | St. Louis, Missouri 63144

The information contained herein is not warranted, although it has been obtained from the owner/landlord of the subject property or from other sources that Pace Properties, Inc. deems reliable, and is subject to change without notice. Owner/landlord and Pace Properties, Inc. make no representations as to the environmental condition of the subject property and recommend tenant's independent investigation.

### **Trade Area Aerial**



## Site Plan



# **Proposed Demising Plan**



# **Proposed Outlot Building**