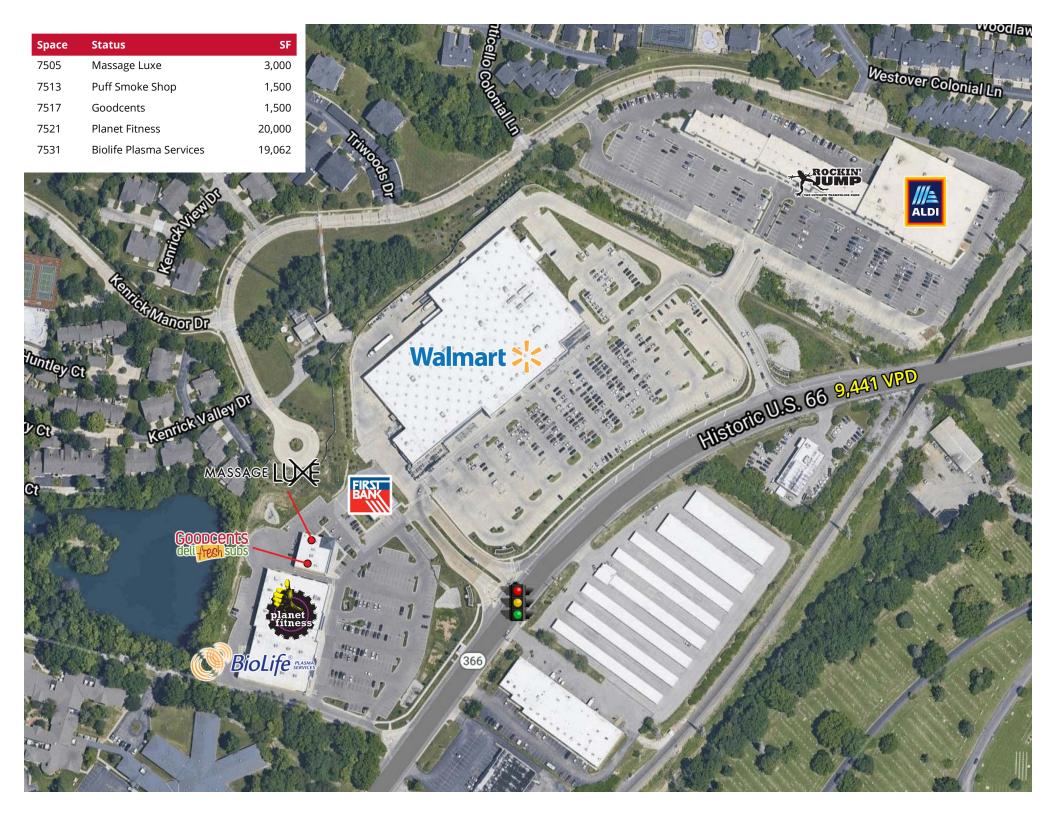

## **PROPERTY DETAILS**

Walmart Supercenter shadow-anchored center

Signalized access to Watson Road - 9,812 VPD

Pylon signage available

Strong population density

Ashley Krekovich 314.785.7635 akrekovich@paceproperties.com