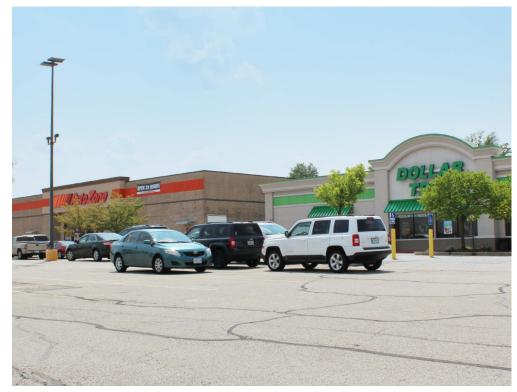

## Site Plan

South Kirkwood Road

| Space | Status               | SF     | Space | Status      | SF     |
|-------|----------------------|--------|-------|-------------|--------|
| 1     | H&R Block            | 3,900  | 9     | AutoZone    | 35,764 |
| 2     | SSM Physical Therapy | 3,700  | 10    | Dollar Tree | 19,050 |
| 3     | AVAILABLE            | 4,200  | 11    | Aldi        | 18,602 |
| 4     | Office Depot         | 12,475 | 12    | AT&T        | 2,420  |
| 5     | Pure Hockey          | 7,518  | 13    | Chipotle    | 1,942  |
| 6     | Sierra Trading Post  | 19,178 | 14    | Seven Brew  | -      |
| 7     | Burlington           | 58,400 | 15    | ATM         |        |
| 8     | Hobby Lobby          | 64,876 |       |             |        |