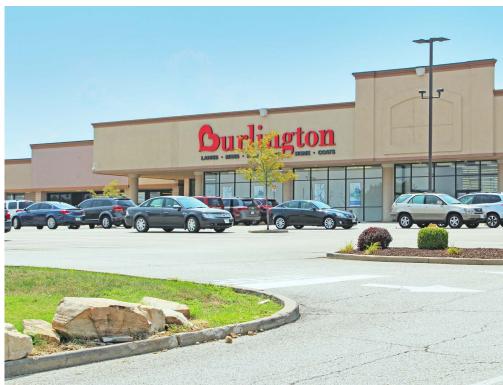

## Site Plan

South Kirkwood Road

| Space | Status               | SF     | Space | Status      | SF     |
|-------|----------------------|--------|-------|-------------|--------|
| 1     | H&R Block            | 3,900  | 9     | AutoZone    | 35,764 |
| 2     | SSM Physical Therapy | 3,700  | 10    | Dollar Tree | 19,050 |
| 3     | AVAILABLE            | 4,200  | 11    | Aldi        | 18,602 |
| 4     | Office Depot         | 12,475 | 12    | AT&T        | 2,420  |
| 5     | Pure Hockey          | 7,518  | 13    | Chipotle    | 1,942  |
| 6     | Sierra Trading Post  | 19,178 | 14    | Seven Brew  | -      |
| 7     | Burlington           | 58,400 | 15    | ATM         |        |
| 8     | Hobby Lobby          | 64,876 |       |             |        |