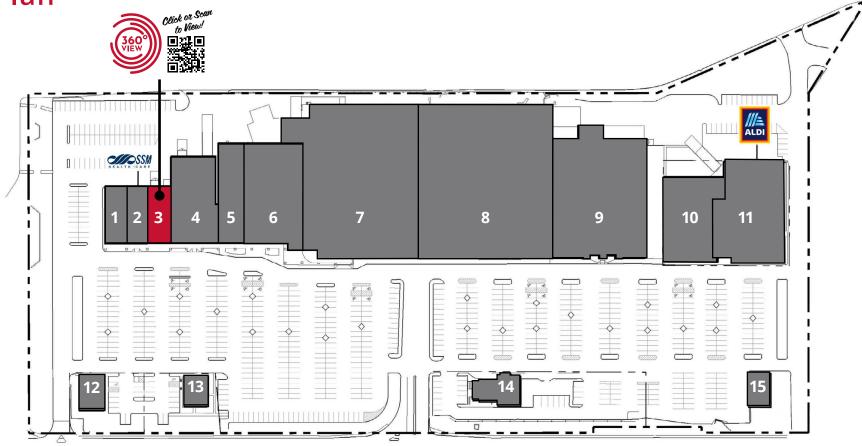

## Site Plan

South Kirkwood Road

| Space | Status               | SF     | Space | Status      | SF     |
|-------|----------------------|--------|-------|-------------|--------|
| 1     | H&R Block            | 3,900  | 9     | AutoZone    | 35,764 |
| 2     | SSM Physical Therapy | 3,700  | 10    | Dollar Tree | 19,050 |
| 3     | AVAILABLE            | 4,200  | 11    | Aldi        | 18,602 |
| 4     | Office Depot         | 12,475 | 12    | AT&T        | 2,420  |
| 5     | Pure Hockey          | 7,518  | 13    | Chipotle    | 1,942  |
| 6     | Sierra Trading Post  | 19,178 | 14    | Seven Brew  | -      |
| 7     | Burlington           | 58,400 | 15    | ATM         |        |
| 8     | Hobby Lobby          | 64,876 |       |             |        |