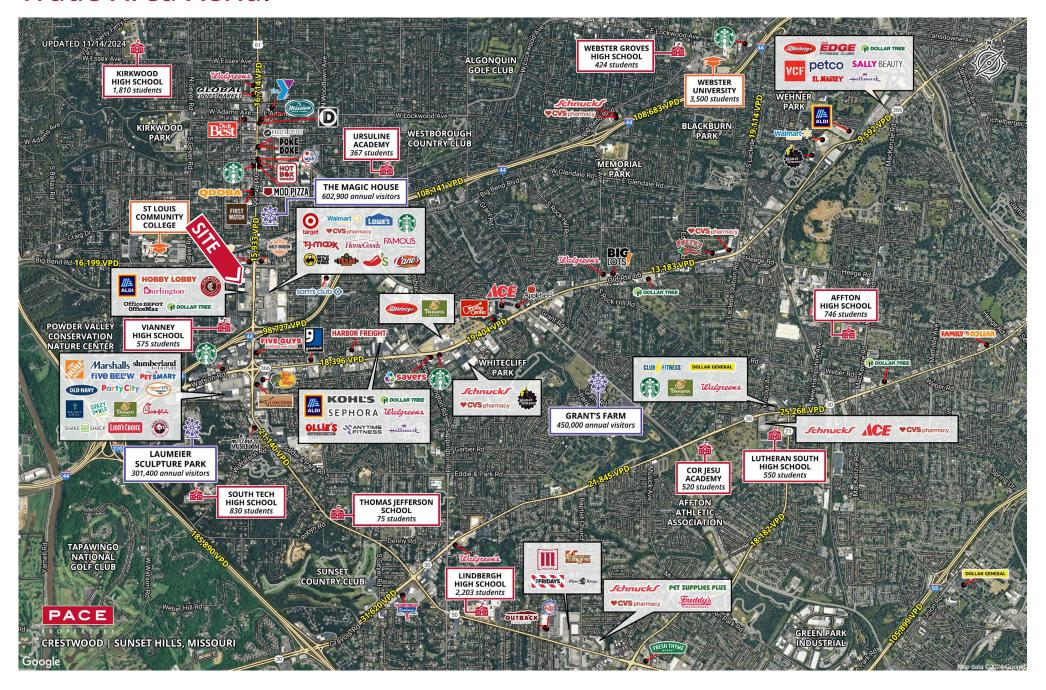

**Population** 8,671 | 69,650 | 185,663



**Daytime Population** 18,586 | 69,286 | 189,255

\$

Median Household Income \$89,790 | \$137,698 | \$120,283



## **RETAIL FOR LEASE**

Kirkwood Crossing

1115 - 1235 South Kirkwood Road | Kirkwood, Missouri 63122

4,200 SF | Lease Rate: Call for Details | Triple Nets: \$5.85/SF (2025 estimate)

## **PROPERTY DETAILS**

Strong co-tenancy with ample parking

Super-regional trade area

Signalized entrance / exit with easy access to I-44

South Kirkwood Road - 26,511 VPD

I-44 - 99,643 VPD

**Ashley Krekovich** 314.785.7613

akrekovich@paceproperties.com

Lauren Berry, CCIM

314.785.7632 lberry@paceproperties.com

**Joe Ciapciak** 314.785.7700

jciapciak@paceproperties.com

## **Trade Area Aerial**



## Site Plan



South Kirkwood Road

| Space | Status               | SF     | Space | Status      | SF     |
|-------|----------------------|--------|-------|-------------|--------|
| 1     | H&R Block            | 3,900  | 9     | AutoZone    | 35,764 |
| 2     | SSM Physical Therapy | 3,700  | 10    | Dollar Tree | 19,050 |
| 3     | AVAILABLE            | 4,200  | 11    | Aldi        | 18,602 |
| 4     | Office Depot         | 12,475 | 12    | AT&T        | 2,420  |
| 5     | Pure Hockey          | 7,518  | 13    | Chipotle    | 1,942  |
| 6     | Sierra Trading Post  | 19,178 | 14    | Seven Brew  | -      |
| 7     | Burlington           | 58,400 | 15    | ATM         |        |
| 8     | Hobby Lobby          | 64,876 |       |             |        |

PACEPROPERTIES.COM | 314.968.9