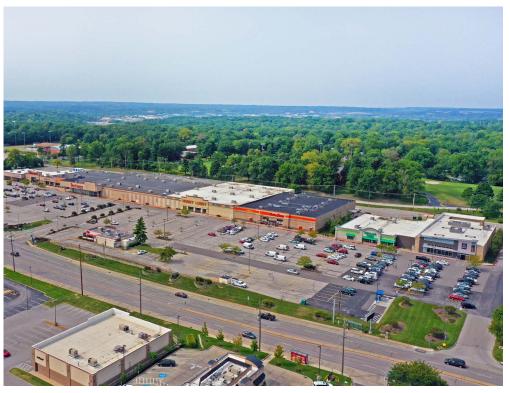

Depot         | 12,475 | 12    | AT&T        | 2,420  |
| 5     | Pure Hockey          | 7,518  | 13    | Chipotle    | 1,942  |
| 6     | Sierra Trading Post  | 19,178 | 14    | Seven Brew  | -      |
| 7     | Burlington           | 58,400 | 15    | ATM         |        |
| 8     | Hobby Lobby          | 64,876 |       |             |        |

PACEPROPERTIES.COM | 314.968.9898

The information contained herein is not warranted, although it has been obtained from the owner/landlord of the subject property or from other sources that Pace Properties, Inc. deems reliable, and is subject to change without notice. Owner/landlord and Pace Properties, Inc. make no representations as to the environmental condition of the subject property and recommend tenant's independent investigation.