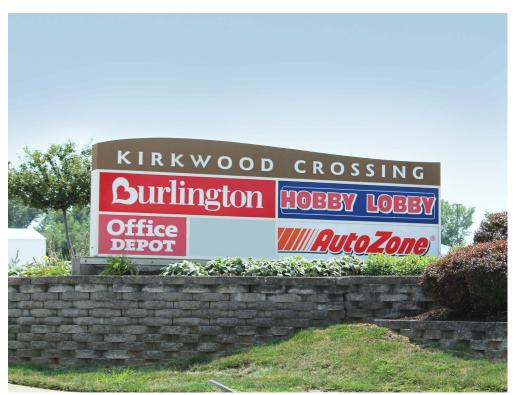

## **RETAIL FOR LEASE**

Kirkwood Crossing

1115 - 1235 South Kirkwood Road | Kirkwood, Missouri 63122

4,200 SF | Lease Rate: Call for Details | Triple Nets: \$5.85/SF (2025 estimate)

## **PROPERTY DETAILS**

Strong co-tenancy with ample parking

Super-regional trade area

Signalized entrance / exit with easy access to I-44

South Kirkwood Road - 26,511 VPD

I-44 - 99,643 VPD

**Ashley Krekovich** 314.785.7613