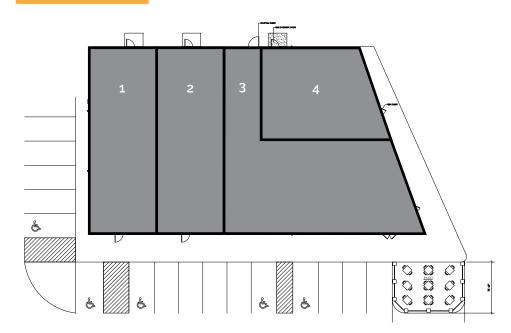

# Site Plan

### **Lambert Plaza**

| Space | Status                  | SF     |
|-------|-------------------------|--------|
| 1     | Sleep Number            | 2,765  |
| 2     | Deluxe Nails            | 2,500  |
| 3     | LEASE PENDING           | 4,000  |
| 4     | Five Below              | 8,000  |
| 5     | AVAILABLE               | 9,400  |
| 6     | Lane Bryant             | 4,850  |
| 7     | Sprint                  | 1,600  |
| 8     | Sally Beauty            | 1,600  |
| 9     | Select Physical Therapy | 3,200  |
|       | TOTAL                   | 37,915 |