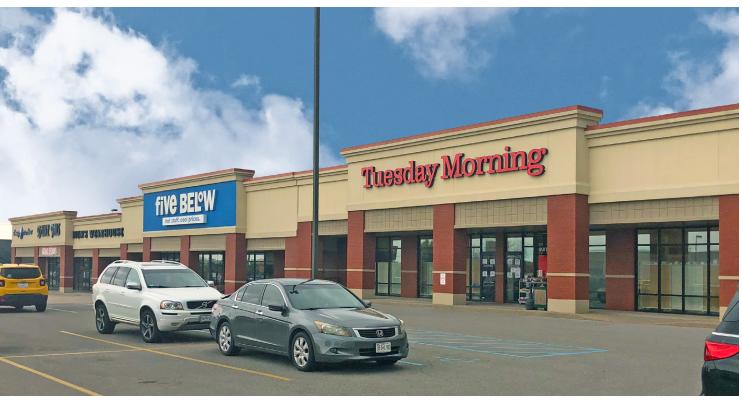

# **RETAIL FOR LEASE**

Lambert Plaza | 155 Siemers Drive | Cape Girardeau, Missouri 63701 9,400 SF | Call for Details | Triple Nets: \$4.50/SF

### **Lambert Plaza**

| Space | Status                  | SF     |
|-------|-------------------------|--------|
| 1     | Sleep Number            | 2,765  |
| 2     | Deluxe Nails            | 2,500  |
| 3     | LEASE PENDING           | 4,000  |
| 4     | Five Below              | 8,000  |
| 5     | AVAILABLE               | 9,400  |
| 6     | Lane Bryant             | 4,850  |
| 7     | Sprint                  | 1,600  |
| 8     | Sally Beauty            | 1,600  |
| 9     | Select Physical Therapy | 3,200  |
|       | TOTAL                   | 37,915 |