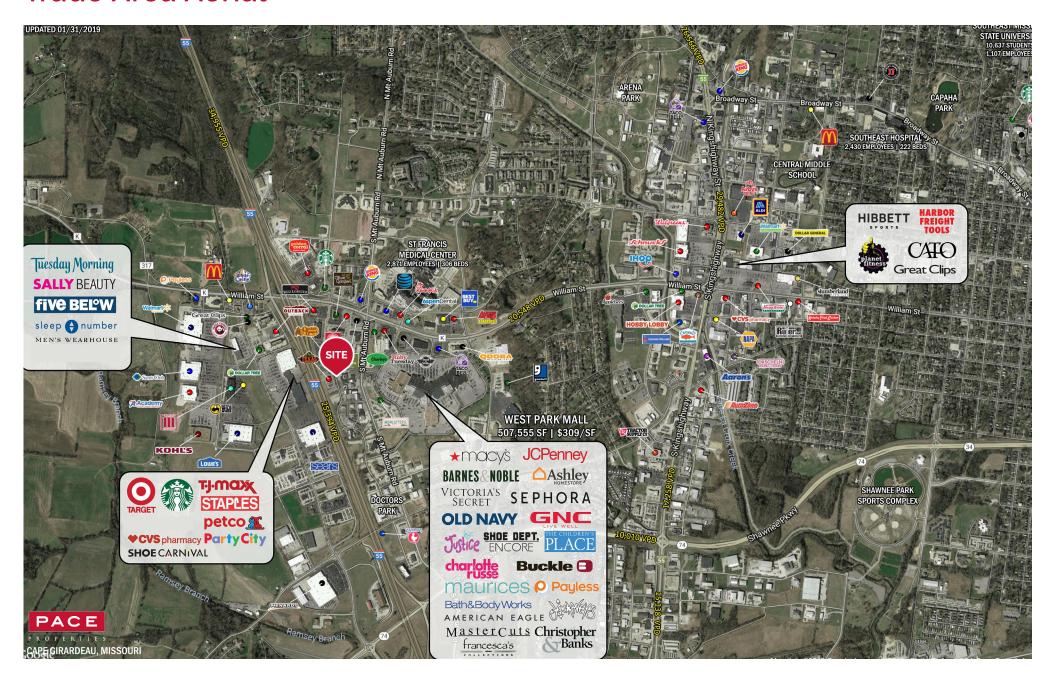

## Trade Area Aerial

#### PROPERTY DETAILS

Regional shopping center adjacent to Interstate 55

Regional shopping hub for southeastern Missouri

Easy Interstate access

Excellent co-tenancy

Pylon signage available

Siemers Drive - 12,837 VPD | Interstate 55 - 28,375 VPD