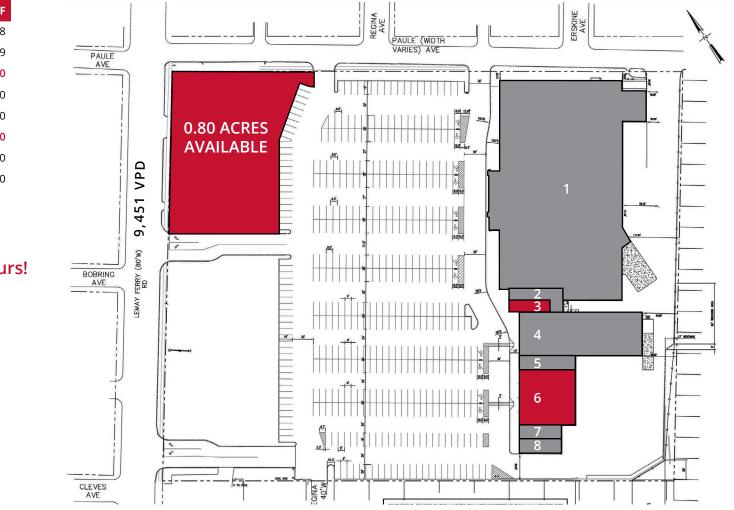

# Site Plan

| Space | Status         | SF     |
|-------|----------------|--------|
| 1     | Schnucks       | 56,198 |
| 2     | Fire Grill     | 1,629  |
| 3     | AVAILABLE      | 1,020  |
| 4     | Dollar General | 10,500 |
| 5     | China King     | 1,600  |
| 6     | AVAILABLE      | 6,400  |
| 7     | Jackson Hewitt | 1,200  |
| 8     | Cricket        | 1,200  |

# Land Available

The information contained herein is not warranted, although it has been obtained from the owner/landlord of the subject property or from other sources that Pace Properties, Inc. deems reliable, and is subject to change without notice. Owner/landlord and Pace Properties, Inc. make no representations as to the environmental condition of the subject property and recommend tenant's independent investigation.