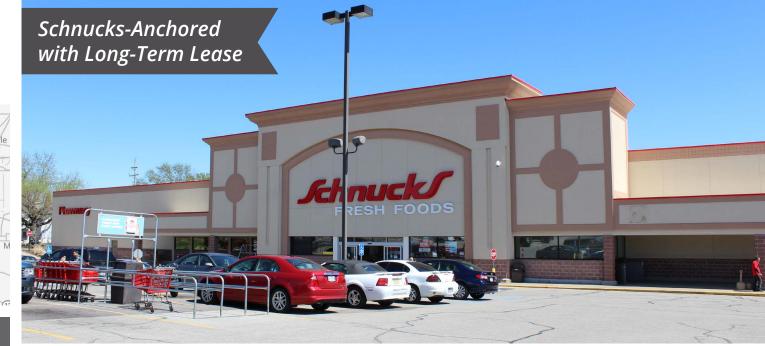

### INLINE SPACE FOR LEASE | OUTLOT FOR SALE OR LEASE

#### Lemay Ferry Shopping Center

1032 Lemay Ferry Road | St. Louis, Missouri 63125 Inline Space Available: 1,020 - 6,400 SF | Lease Rate: Call for Details Land Available: +/- 0.80 Acres | Call for Details

#### **PROPERTY DETAILS**

Grocery-anchored by Schnucks with long-term lease in place & recent renovation

Excellent population density

Inline space for lease

Outlot available for lease or sale

Lauren Berry, CCIM 314.785.7632 lberry@paceproperties.com