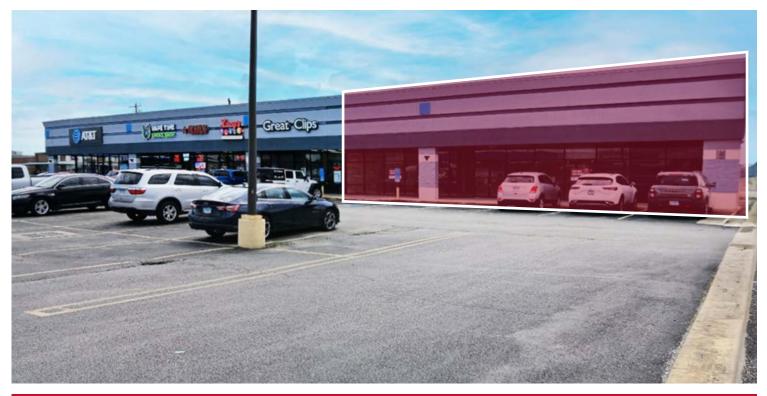

## **PROPERTY DETAILS**

Walmart shadow-anchored center

Highly visible endcap opportunity

Will deliver in White Box condition & owner may subdivide

Co-tenancy: AT&T, Great Clips, & others

Prominent pylon, storefront, & rear signage available