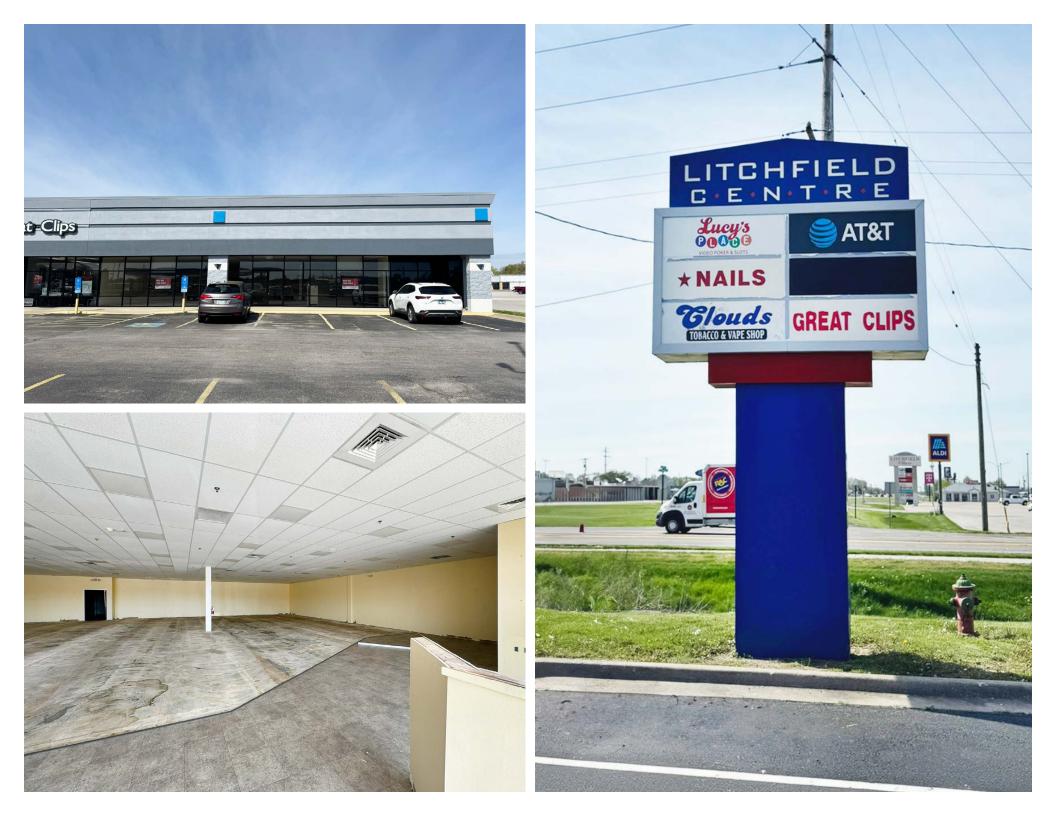

## **RETAIL FOR LEASE**

Litchfield Centre 1203 West Ferdon Street | Litchfield, Illinois 62056 5,640 SF | Lease Rate: \$11.00/SF, NNN

## **PROPERTY DETAILS**

Walmart shadow-anchored center

Highly visible endcap opportunity

Will deliver in White Box condition & owner may subdivide

Co-tenancy: AT&T, Great Clips, & others

Prominent pylon, storefront, & rear signage available

## Site Plan

W Ferdon St

| Space | Status          | SF     |
|-------|-----------------|--------|
| 1     | AT&T            | LEASED |
| 2     | Fath Smoke Shop | LEASED |
| 3     | Star Nails      | LEASED |
| 4     | Lucy's Place    | LEASED |
| 5     | Great Clips     | LEASED |
| 6     | AVAILABLE       | 5,640  |