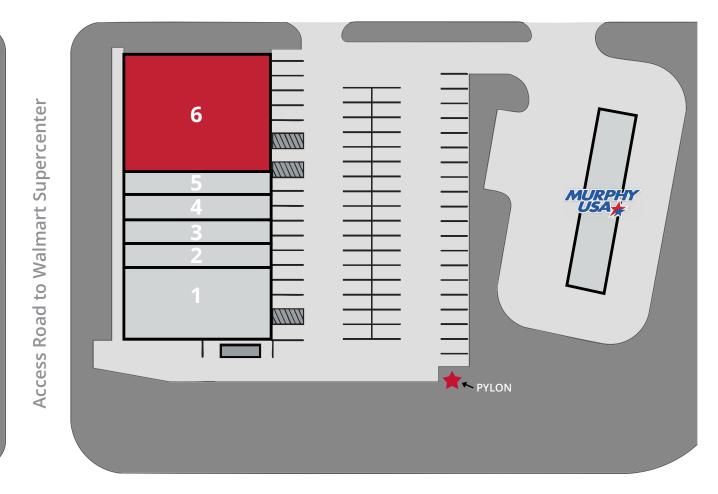

## Site Plan

W Ferdon St

| Space | Status          | SF     |
|-------|-----------------|--------|
| 1     | AT&T            | LEASED |
| 2     | Fath Smoke Shop | LEASED |
| 3     | Star Nails      | LEASED |
| 4     | Lucy's Place    | LEASED |
| 5     | Great Clips     | LEASED |
| 6     | AVAILABLE       | 5,640  |