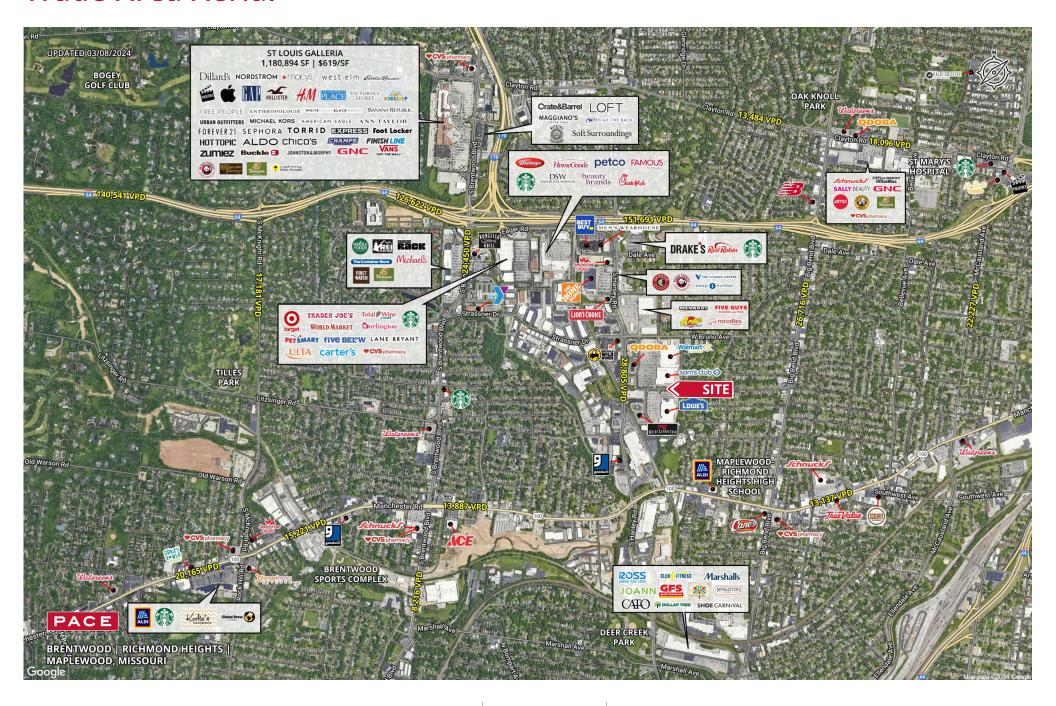

#### **PROPERTY DETAILS**

Premier trade area

High-traffic / high-volume Walmart

Multiple signalized access points

Less than one mile from Clayton Central Business District

South Hanley Road: 28,480 VPD

### **Trade Area Aerial**