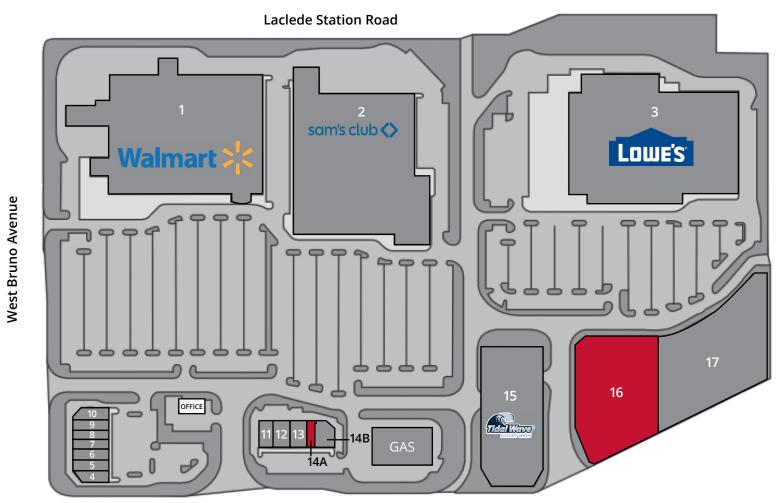

# Site Plan

**Hanley Road** 

| Space | Status                    | SF      | Space | Status                   | SF    | Space | Status                | SF      |
|-------|---------------------------|---------|-------|--------------------------|-------|-------|-----------------------|---------|
| 1     | Walmart                   | 192,180 | 7     | New Age Nail Salon       | 1,800 | 13    | Mercy GoHealth        | 2,800   |
| 2     | Sam's Club                | 137,172 | 8     | Milan Laser Hair Removal | 1,350 | 14A   | AVAILABLE             | 1,599   |
| 3     | Lowe's                    | 131,863 | 9     | Mr Tobacco & Vapor       | 1,800 | 14B   | Success Vision        | 3,451   |
| 4     | Spectrum                  | 2,950   | 10    | GameStop                 | 2,855 | 15    | Tidal Wave Carwash    | 1.58 AC |
| 5     | SportClips                | 1,350   | 11    | Qdoba                    | 2,450 | 16    | AVAILABLE WITH NOTICE | 7,783   |
| 6     | Navy Federal Credit Union | 3,600   | 12    | T-Mobile                 | 2,100 | 17    | Nami Buffet           | 8,036   |