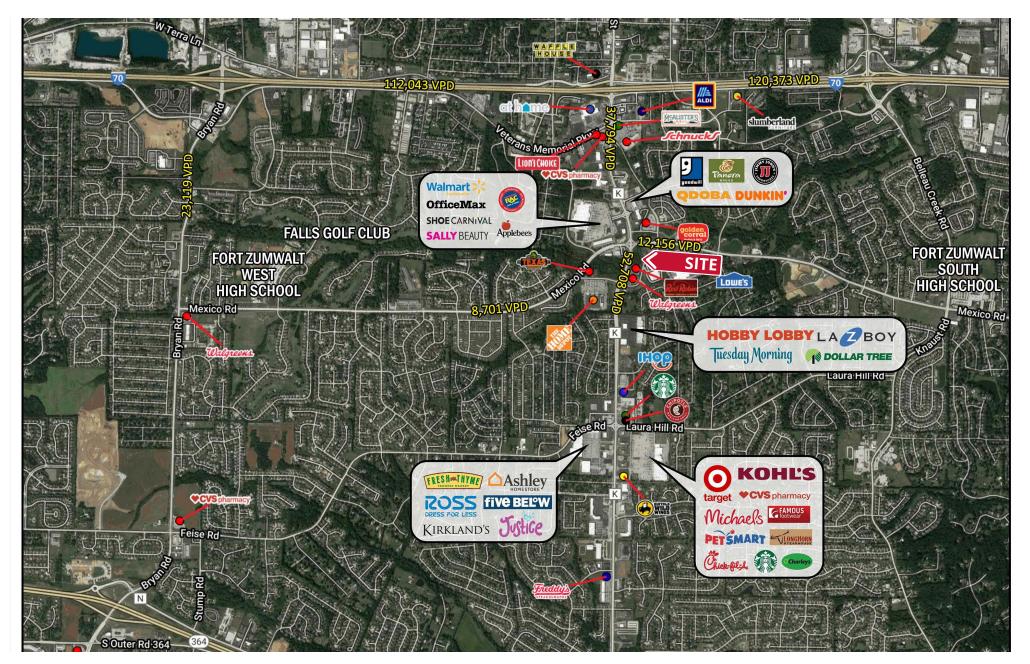

### Trade Area Aerial

PACEPROPERTIES.COM | 314.968.9898 1401 South Brentwood Boulevard, Suite 900 | St. Louis, Missouri 63144 The information contained herein is not warranted, although it has been obtained from the owner/landlord of the subject property or from other sources that Pace Properties, Inc. deems reliable, and is subject to change without notice. Owner/landlord and Pace Properties, Inc. make no representations as to the environmental condition of the subject property and recommend tenant's independent investigation.