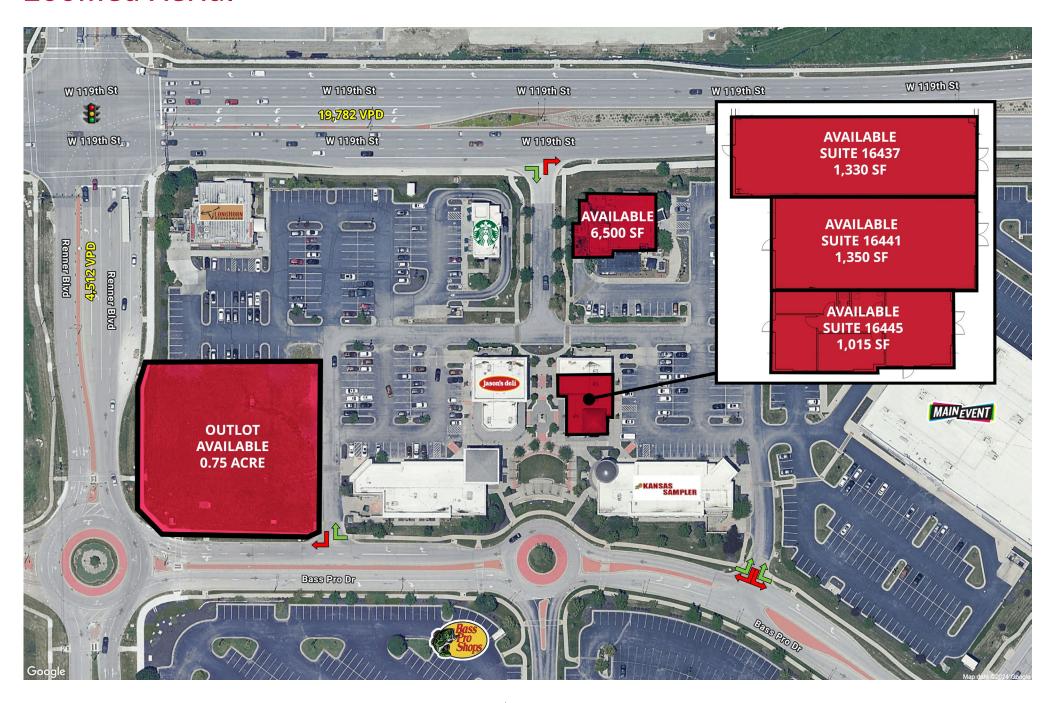

CS

1 Mile | 3 Miles | 5 Miles



**Population** 8,930 | 78,951 | 224,690



**Daytime Population** 12,350 | 72,483 | 187,504

\$

Median Household Income \$77,674 | \$101,165 | \$111,661



# RETAIL FOR LEASE | OUTLOT AVAILABLE

Olathe Gateway | 16535 West 119<sup>th</sup> Street | Olathe, Kansas 66061 1,015 - 6,500 SF | Land Available: 0.75 Acre | Call for Details

#### **PROPERTY DETAILS**

Anchored by Bass Pro Shop and Main Event

High-visibility to I-35 and 119th Street

Located in one of the fastest-growing suburbs in the Kansas City metro area

Outlot pad opportunity

I-35 - 123,000 VPD | 119th Street - 19,782 VPD

#### **Kristen Tremonti**

816.762.3141 ktremonti@paceproperties.com

Adam Walz 816.762.3138 awalz@paceproperties.com

### **Trade Area Aerial**



## **Zoomed Aerial**













## **New Entertainment District**