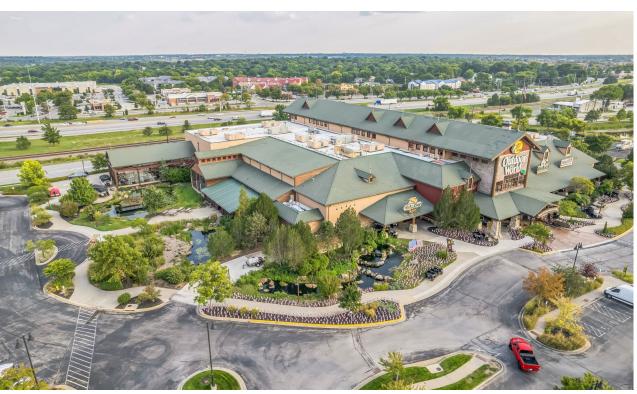

le | 3 Miles | 5 Miles



**Population** 8,930 | 78,951 | 224,690



**Daytime Population** 12,350 | 72,483 | 187,504

\$

Median Household Income \$77,674 | \$101,165 | \$111,661



# RETAIL FOR LEASE | OUTLOT AVAILABLE

Olathe Gateway | 16535 West 119<sup>th</sup> Street | Olathe, Kansas 66061 1,015 - 6,500 SF | Land Available: 0.75 Acre | Call for Details

#### **PROPERTY DETAILS**

Anchored by Bass Pro Shop and Main Event

High-visibility to I-35 and 119th Street

Located in one of the fastest-growing suburbs in the Kansas City metro area

Outlot pad opportunity

I-35 - 123,000 VPD | 119th Street - 19,782 VPD

#### **Kristen Tremonti**

816.762.3141 ktremonti@paceproperties.com

Adam Walz 816.762.3138 awalz@paceproperties.com

### **Trade Area Aerial**



## **Zoomed Aerial**













## **New Entertainment District**