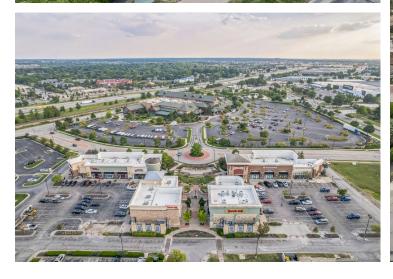

Mile | 3 Miles | 5 Miles



**Population** 8,930 | 78,951 | 224,690



**Daytime Population** 12,350 | 72,483 | 187,504

\$

Median Household Income \$77,674 | \$101,165 | \$111,661



# RETAIL FOR LEASE | OUTLOT AVAILABLE

Olathe Gateway | 16535 West 119<sup>th</sup> Street | Olathe, Kansas 66061 1,015 - 6,500 SF | Land Available: 0.75 Acre | Call for Details

#### **PROPERTY DETAILS**

Anchored by Bass Pro Shop and Main Event

High-visibility to I-35 and 119th Street

Located in one of the fastest-growing suburbs in the Kansas City metro area

Outlot pad opportunity

I-35 - 123,000 VPD | 119th Street - 19,782 VPD

#### **Kristen Tremonti**

816.762.3141 ktremonti@paceproperties.com

Adam Walz 816.762.3138 awalz@paceproperties.com

### **Trade Area Aerial**



## **Zoomed Aerial**













## **New Entertainment District**