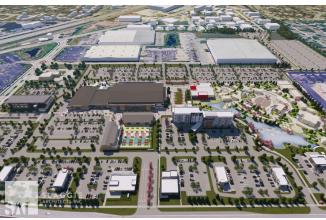

0 | 78,951 | 224,690



**Daytime Population** 12,350 | 72,483 | 187,504

\$

Median Household Income \$77,674 | \$101,165 | \$111,661



# RETAIL FOR LEASE | OUTLOT AVAILABLE

Olathe Gateway | 16535 West 119<sup>th</sup> Street | Olathe, Kansas 66061 1,015 - 6,500 SF | Land Available: 0.75 Acre | Call for Details

#### **PROPERTY DETAILS**

Anchored by Bass Pro Shop and Main Event

High-visibility to I-35 and 119th Street

Located in one of the fastest-growing suburbs in the Kansas City metro area

Outlot pad opportunity

I-35 - 123,000 VPD | 119th Street - 19,782 VPD

#### **Kristen Tremonti**

816.762.3141 ktremonti@paceproperties.com

Adam Walz 816.762.3138 awalz@paceproperties.com

### **Trade Area Aerial**



## **Zoomed Aerial**













## **New Entertainment District**