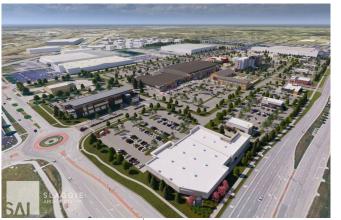

930 | 78,951 | 224,690



**Daytime Population** 12,350 | 72,483 | 187,504

\$

Median Household Income \$77,674 | \$101,165 | \$111,661



# RETAIL FOR LEASE | OUTLOT AVAILABLE

Olathe Gateway | 16535 West 119<sup>th</sup> Street | Olathe, Kansas 66061 1,015 - 6,500 SF | Land Available: 0.75 Acre | Call for Details

#### **PROPERTY DETAILS**

Anchored by Bass Pro Shop and Main Event

High-visibility to I-35 and 119th Street

Located in one of the fastest-growing suburbs in the Kansas City metro area

Outlot pad opportunity

I-35 - 123,000 VPD | 119th Street - 19,782 VPD

#### **Kristen Tremonti**

816.762.3141 ktremonti@paceproperties.com

Adam Walz 816.762.3138 awalz@paceproperties.com

### **Trade Area Aerial**



## **Zoomed Aerial**













## **New Entertainment District**