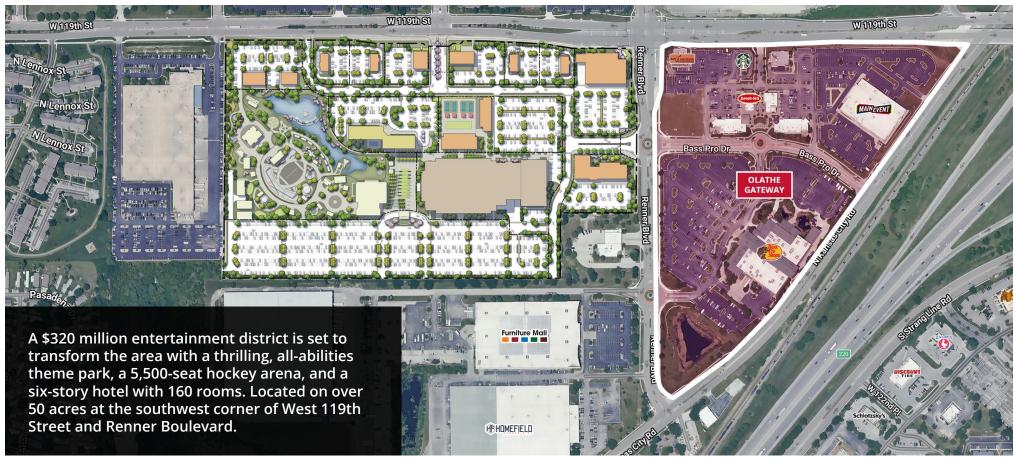

* 8,930 | 78,951 | 224,690



**Daytime Population** 12,350 | 72,483 | 187,504

\$

Median Household Income \$77,674 | \$101,165 | \$111,661



# RETAIL FOR LEASE | OUTLOT AVAILABLE

Olathe Gateway | 16535 West 119<sup>th</sup> Street | Olathe, Kansas 66061 1,015 - 6,500 SF | Land Available: 0.75 Acre | Call for Details

#### **PROPERTY DETAILS**

Anchored by Bass Pro Shop and Main Event

High-visibility to I-35 and 119th Street

Located in one of the fastest-growing suburbs in the Kansas City metro area

Outlot pad opportunity

I-35 - 123,000 VPD | 119th Street - 19,782 VPD

#### **Kristen Tremonti**

816.762.3141 ktremonti@paceproperties.com

Adam Walz 816.762.3138 awalz@paceproperties.com

### **Trade Area Aerial**



## **Zoomed Aerial**













## **New Entertainment District**