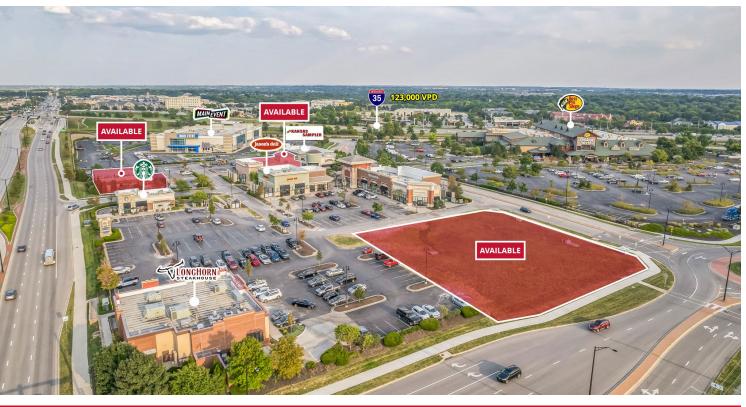

# RETAIL FOR LEASE | OUTLOT AVAILABLE

Olathe Gateway | 16535 West 119<sup>th</sup> Street | Olathe, Kansas 66061 1,015 - 6,500 SF | Land Available: 0.75 Acre | Call for Details

#### **PROPERTY DETAILS**

Anchored by Bass Pro Shop and Main Event

High-visibility to I-35 and 119th Street

Located in one of the fastest-growing suburbs in the Kansas City metro area

Outlot pad opportunity

I-35 - 123,000 VPD | 119th Street - 19,782 VPD