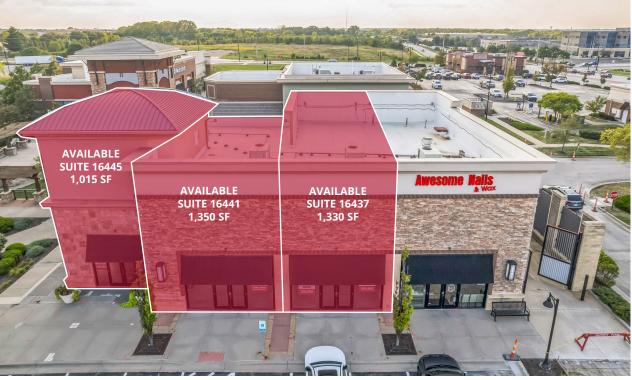

# RETAIL FOR LEASE | OUTLOT AVAILABLE

Olathe Gateway | 16535 West 119<sup>th</sup> Street | Olathe, Kansas 66061 1,015 - 6,500 SF | Land Available: 0.75 Acre | Call for Details

#### **PROPERTY DETAILS**

Anchored by Bass Pro Shop and Main Event

High-visibility to I-35 and 119th Street

Located in one of the fastest-growing suburbs in the Kansas City metro area

Outlot pad opportunity