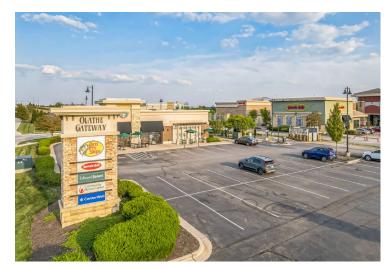

# RETAIL FOR LEASE | OUTLOT AVAILABLE

Olathe Gateway | 16535 West 119<sup>th</sup> Street | Olathe, Kansas 66061 1,015 - 6,500 SF | Land Available: 0.75 Acre | Call for Details

#### **PROPERTY DETAILS**

Anchored by Bass Pro Shop and Main Event

High-visibility to I-35 and 119th Street

Located in one of the fastest-growing suburbs in the Kansas City metro area

Outlot pad opportunity