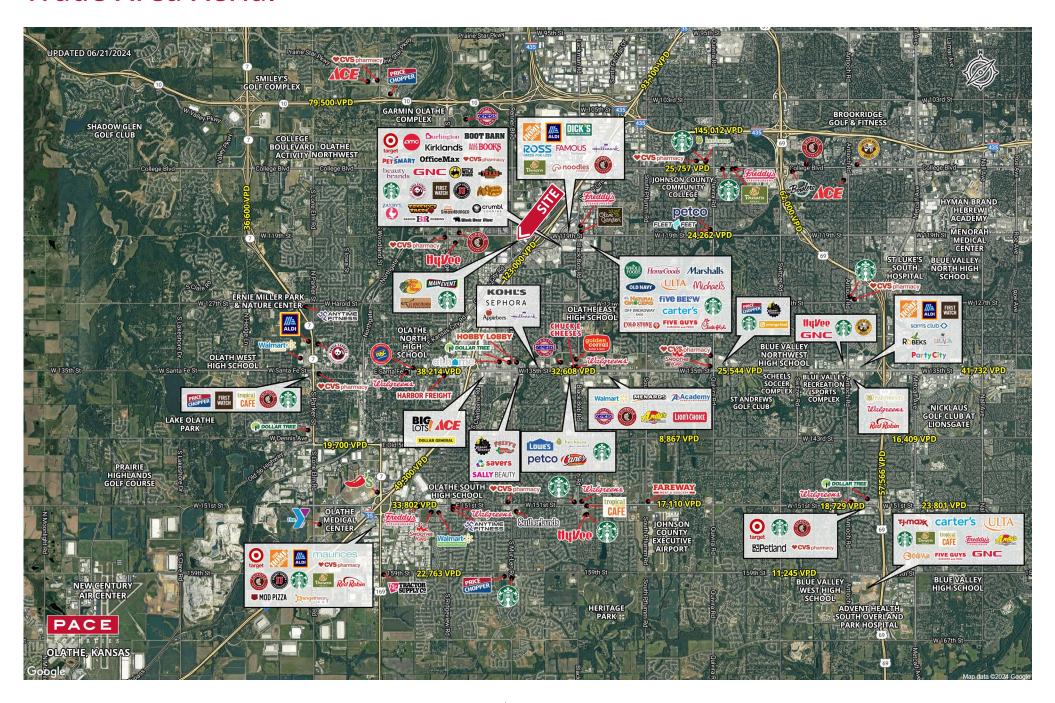

### 2024 DEMOGRAPHICS

1 Mile | 3 Miles | 5 Miles



**Population** 8,930 | 78,951 | 224,690



**Daytime Population** 12,350 | 72,483 | 187,504

\$

Median Household Income \$77,674 | \$101,165 | \$111,661



# RETAIL FOR LEASE | OUTLOT AVAILABLE

Olathe Gateway | 16535 West 119<sup>th</sup> Street | Olathe, Kansas 66061 1,015 - 6,500 SF | Land Available: 0.75 Acre | Call for Details

#### **PROPERTY DETAILS**

Anchored by Bass Pro Shop and Main Event

High-visibility to I-35 and 119th Street

Located in one of the fastest-growing suburbs in the Kansas City metro area

Outlot pad opportunity

I-35 - 123,000 VPD | 119th Street - 19,782 VPD

#### **Kristen Tremonti**

816.762.3141 ktremonti@paceproperties.com

Adam Walz 816.762.3138 awalz@paceproperties.com

### **Trade Area Aerial**



## **Zoomed Aerial**













## **New Entertainment District**