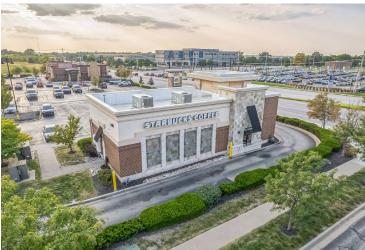

1 Mile | 3 Miles | 5 Miles



**Population** 8,930 | 78,951 | 224,690



**Daytime Population** 12,350 | 72,483 | 187,504

\$

Median Household Income \$77,674 | \$101,165 | \$111,661



# RETAIL FOR LEASE | OUTLOT AVAILABLE

Olathe Gateway | 16535 West 119<sup>th</sup> Street | Olathe, Kansas 66061 1,015 - 6,500 SF | Land Available: 0.75 Acre | Call for Details

#### **PROPERTY DETAILS**

Anchored by Bass Pro Shop and Main Event

High-visibility to I-35 and 119th Street

Located in one of the fastest-growing suburbs in the Kansas City metro area

Outlot pad opportunity

I-35 - 123,000 VPD | 119th Street - 19,782 VPD

#### **Kristen Tremonti**

816.762.3141 ktremonti@paceproperties.com

Adam Walz 816.762.3138 awalz@paceproperties.com

### **Trade Area Aerial**



## **Zoomed Aerial**













## **New Entertainment District**