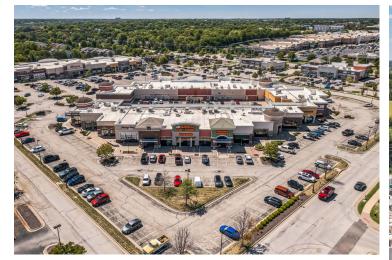

| 2,210  |
| 14913 | Massage Envy          | 3,000  |
| 14921 | Natural Grocers       | 16,225 |
| 14937 | Everbowl              | 1,210  |
| 14941 | Cold Stone Creamery   | 1,400  |
| 14947 | Tiki Taco             | 2,800  |
| 14953 | AVAILABLE             | 2,510  |
| 14957 | The Nailery           | 2,400  |
| 14961 | Sport Clips           | 1,300  |
| 14965 | Five Guys             | 3,200  |
| 14967 | Yuva Eats             | 1,565  |
| 14971 | AVAILABLE             | 1,550  |
| 14975 | Shear Madness         | 1,550  |
| 14979 | AVAILABLE             | 1,550  |
| 14983 | Mr. Gyros             | 3,140  |
| 14987 | AVAILABLE             | 1,700  |
| 14991 | AVAILABLE             | 2,051  |
| 14995 | AVAILABLE             | 2,905  |
|       |                       |        |