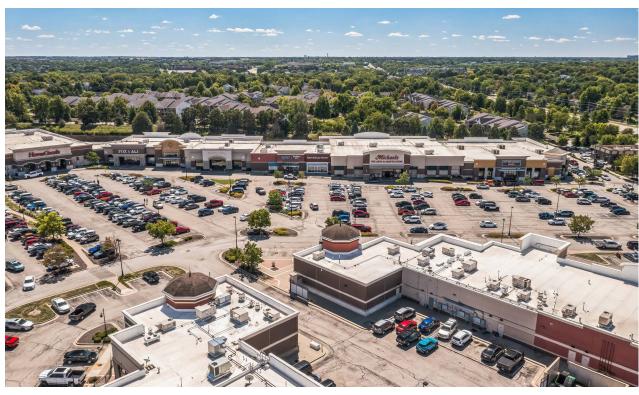

| 2,210  |
| 14913 | Massage Envy          | 3,000  |
| 14921 | Natural Grocers       | 16,225 |
| 14937 | Everbowl              | 1,210  |
| 14941 | Cold Stone Creamery   | 1,400  |
| 14947 | Tiki Taco             | 2,800  |
| 14953 | AVAILABLE             | 2,510  |
| 14957 | The Nailery           | 2,400  |
| 14961 | Sport Clips           | 1,300  |
| 14965 | Five Guys             | 3,200  |
| 14967 | Yuva Eats             | 1,565  |
| 14971 | AVAILABLE             | 1,550  |
| 14975 | Shear Madness         | 1,550  |
| 14979 | AVAILABLE             | 1,550  |
| 14983 | Mr. Gyros             | 3,140  |
| 14987 | AVAILABLE             | 1,700  |
| 14991 | AVAILABLE             | 2,051  |
| 14995 | AVAILABLE             | 2,905  |
|       |                       |        |