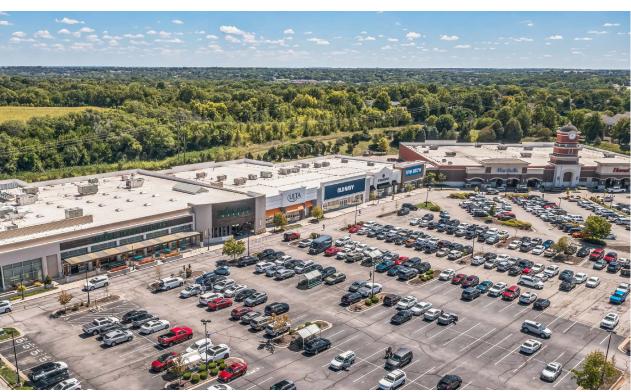

## Site Plan

| Space | Status                | SF     |
|-------|-----------------------|--------|
| 14615 | Whole Foods           | 37,648 |
| 14621 | Ulta Beauty           | 14,760 |
| 14625 | Old Navy              | 14,965 |
| 14631 | AVAILABLE             | 7,920  |
| 14635 | Five Below            | 7,716  |
| 14645 | Marshalls & Homegoods | 61,120 |
| 14665 | AVAILABLE             | 7,500  |
| 14669 | AVAILABLE             | 4,000  |
| 14673 | Daiso                 | 10,000 |
| 14677 | Carter's              | 6,458  |
| 14679 | Bath & Body Works     | 3,491  |
| 14685 | Michaels              | 30,200 |
| 14695 | Off Broadway Shoes    | 25,000 |
| 14905 | Scissors & Scotch     | 3,532  |
| 14909 | AVAILABLE             | 2,210  |
| 14913 | Massage Envy          | 3,000  |
| 14921 | Natural Grocers       | 16,225 |
| 14937 | Everbowl              | 1,210  |
| 14941 | Cold Stone Creamery   | 1,400  |
| 14947 | Tiki Taco             | 2,800  |
| 14953 | AVAILABLE             | 2,510  |
| 14957 | The Nailery           | 2,400  |
| 14961 | Sport Clips           | 1,300  |
| 14965 | Five Guys             | 3,200  |
| 14967 | Yuva Eats             | 1,565  |
| 14971 | AVAILABLE             | 1,550  |
| 14975 | Shear Madness         | 1,550  |
| 14979 | AVAILABLE             | 1,550  |
| 14983 | Mr. Gyros             | 3,140  |
| 14987 | AVAILABLE             | 1,700  |
| 14991 | AVAILABLE             | 2,051  |
| 14995 | AVAILABLE             | 2,905  |
|       |                       |        |