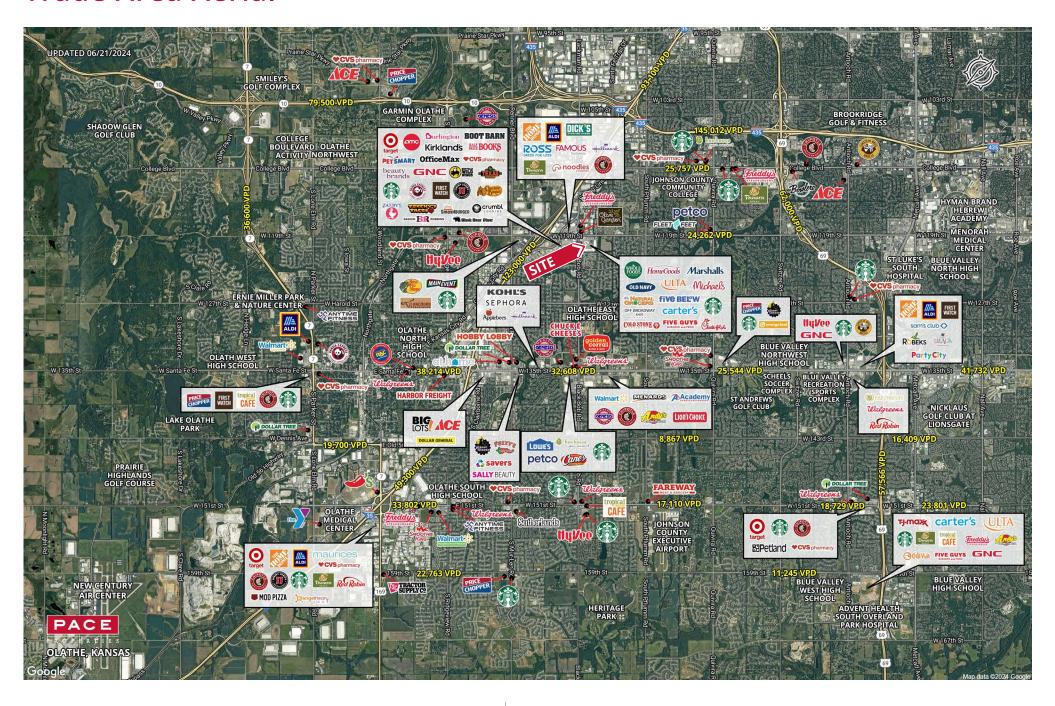

### **2024 DEMOGRAPHICS** 1 Mile | 3 Miles | 5 Miles



**Population** 11,177 | 83,160 | 238,878



**Daytime Population** 12,329 | 87,744 | 214,445

\$

Median Household Income \$97,845 | \$106,604 | \$109,508



# **RETAIL FOR LEASE**

Olathe Pointe | 14941 West 119<sup>th</sup> Street | Olathe, Kansas 66062 1,550 - 7,920 SF | Call for Details

#### **PROPERTY DETAILS**

Positioned in a high-density retail corridor, attracting 5.9M visitors annually

Top national tenants include Whole Foods, Marshalls, HomeGoods, Ulta Beauty, and Michaels

Excellent visibility and easy access to I-35 and 119th Street

West 119th Street - 24,262 VPD

#### Kristen Tremonti 816.762.3141

ktremonti@paceproperties.com

Adam Walz 816.762.3138 awalz@paceproperties.com

### **Trade Area Aerial**



## Site Plan

| Space | Status                | SF     |
|-------|-----------------------|--------|
| 14615 | Whole Foods           | 37,648 |
| 14621 | Ulta Beauty           | 14,760 |
| 14625 | Old Navy              | 14,965 |
| 14631 | AVAILABLE             | 7,920  |
| 14635 | Five Below            | 7,716  |
| 14645 | Marshalls & Homegoods | 61,120 |
| 14665 | AVAILABLE             | 7,500  |
| 14669 | AVAILABLE             | 4,000  |
| 14673 | Daiso                 | 10,000 |
| 14677 | Carter's              | 6,458  |
| 14679 | Bath & Body Works     | 3,491  |
| 14685 | Michaels              | 30,200 |
| 14695 | Off Broadway Shoes    | 25,000 |
| 14905 | Scissors & Scotch     | 3,532  |
| 14909 | AVAILABLE             | 2,210  |
| 14913 | Massage Envy          | 3,000  |
| 14921 |