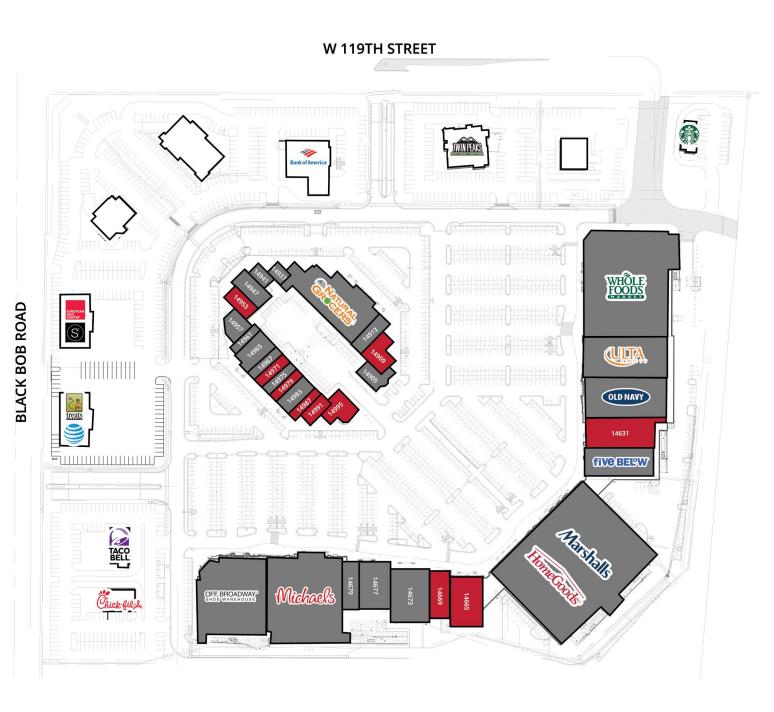

## Site Plan

| Space | Status                | SF     |
|-------|-----------------------|--------|
| 14615 | Whole Foods           | 37,648 |
| 14621 | Ulta Beauty           | 14,760 |
| 14625 | Old Navy              | 14,965 |
| 14631 | AVAILABLE             | 7,920  |
| 14635 | Five Below            | 7,716  |
| 14645 | Marshalls & Homegoods | 61,120 |
| 14665 | AVAILABLE             | 7,500  |
| 14669 | AVAILABLE             | 4,000  |
| 14673 | Daiso                 | 10,000 |
| 14677 | Carter's              | 6,458  |
| 14679 | Bath & Body Works     | 3,491  |
| 14685 | Michaels              | 30,200 |
| 14695 | Off Broadway Shoes    | 25,000 |
| 14905 | Scissors & Scotch     | 3,532  |
| 14909 | AVAILABLE             | 2,210  |
| 14913 | Massage Envy          | 3,000  |
| 14921 | Natural Grocers       | 16,225 |
| 14937 | Everbowl              | 1,210  |
| 14941 | Cold Stone Creamery   | 1,400  |
| 14947 | Tiki Taco             | 2,800  |
| 14953 | AVAILABLE             | 2,510  |
| 14957 | The Nailery           | 2,400  |
| 14961 | Sport Clips           | 1,300  |
| 14965 | Five Guys             | 3,200  |
| 14967 | Yuva Eats             | 1,565  |
| 14971 | AVAILABLE             | 1,550  |
| 14975 | Shear Madness         | 1,550  |
| 14979 | AVAILABLE             | 1,550  |
| 14983 | Mr. Gyros             | 3,140  |
| 14987 | AVAILABLE             | 1,700  |
| 14991 | AVAILABLE             | 2,051  |
| 14995 | AVAILABLE             | 2,905  |
|       |                       |        |