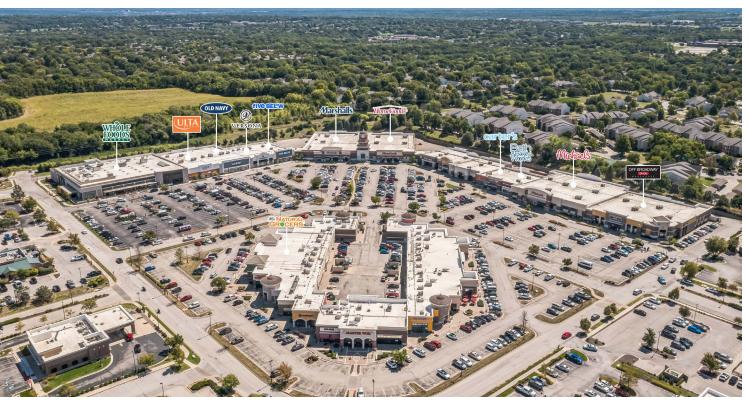

#### **PROPERTY DETAILS**

Positioned in a high-density retail corridor, attracting 5.9M visitors annually

Top national tenants include Whole Foods, Marshalls, HomeGoods, Ulta Beauty, and Michaels

Excellent visibility and easy access to I-35 and 119th Street

### **Trade Area Aerial**