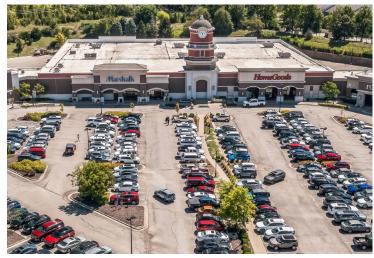

## Site Plan

| Space | Status                | SF     |
|-------|-----------------------|--------|
| 14615 | Whole Foods           | 37,648 |
| 14621 | Ulta Beauty           | 14,760 |
| 14625 | Old Navy              | 14,965 |
| 14631 | AVAILABLE             | 7,920  |
| 14635 | Five Below            | 7,716  |
| 14645 | Marshalls & Homegoods | 61,120 |
| 14665 | AVAILABLE             | 7,500  |
| 14669 | AVAILABLE             | 4,000  |
| 14673 | Daiso                 | 10,000 |
| 14677 | Carter's              | 6,458  |
| 14679 | Bath & Body Works     | 3,491  |
| 14685 | Michaels              | 30,200 |
| 14695 | Off Broadway Shoes    | 25,000 |
| 14905 | Scissors & Scotch     | 3,532  |
| 14909 | AVAILABLE             | 2,210  |
| 14913 | Massage Envy          | 3,000  |
| 14921 | Natural Grocers       | 16,225 |
| 14937 | Everbowl              | 1,210  |
| 14941 | Cold Stone Creamery   | 1,400  |
| 14947 | Tiki Taco             | 2,800  |
| 14953 | AVAILABLE             | 2,510  |
| 14957 | The Nailery           | 2,400  |
| 14961 | Sport Clips           | 1,300  |
| 14965 | Five Guys             | 3,200  |
| 14967 | Yuva Eats             | 1,565  |
| 14971 | AVAILABLE             | 1,550  |
| 14975 | Shear Madness         | 1,550  |
| 14979 | AVAILABLE             | 1,550  |
| 14983 | Mr. Gyros             | 3,140  |
| 14987 | AVAILABLE             | 1,700  |
| 14991 | AVAILABLE             | 2,051  |
| 14995 | AVAILABLE             | 2,905  |
|       |                       |        |