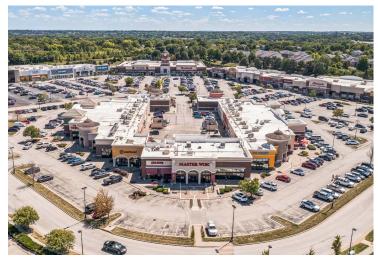

## Site Plan

| Space | Status                | SF     |
|-------|-----------------------|--------|
| 14615 | Whole Foods           | 37,648 |
| 14621 | Ulta Beauty           | 14,760 |
| 14625 | Old Navy              | 14,965 |
| 14631 | AVAILABLE             | 7,920  |
| 14635 | Five Below            | 7,716  |
| 14645 | Marshalls & Homegoods | 61,120 |
| 14665 | AVAILABLE             | 7,500  |
| 14669 | AVAILABLE             | 4,000  |
| 14673 | Daiso                 | 10,000 |
| 14677 | Carter's              | 6,458  |
| 14679 | Bath & Body Works     | 3,491  |
| 14685 | Michaels              | 30,200 |
| 14695 | Off Broadway Shoes    | 25,000 |
| 14905 | Scissors & Scotch     | 3,532  |
| 14909 | AVAILABLE             | 2,210  |
| 14913 | Massage Envy          | 3,000  |
| 14921 | Natural Grocers       | 16,225 |
| 14937 | Everbowl              | 1,210  |
| 14941 | Cold Stone Creamery   | 1,400  |
| 14947 | Tiki Taco             | 2,800  |
| 14953 | AVAILABLE             | 2,510  |
| 14957 | The Nailery           | 2,400  |
| 14961 | Sport Clips           | 1,300  |
| 14965 | Five Guys             | 3,200  |
| 14967 | Yuva Eats             | 1,565  |
| 14971 | AVAILABLE             | 1,550  |
| 14975 | Shear Madness         | 1,550  |
| 14979 | AVAILABLE             | 1,550  |
| 14983 | Mr. Gyros             | 3,140  |
| 14987 | AVAILABLE             | 1,700  |
| 14991 | AVAILABLE             | 2,051  |
| 14995 | AVAILABLE             | 2,905  |
|       |                       |        |