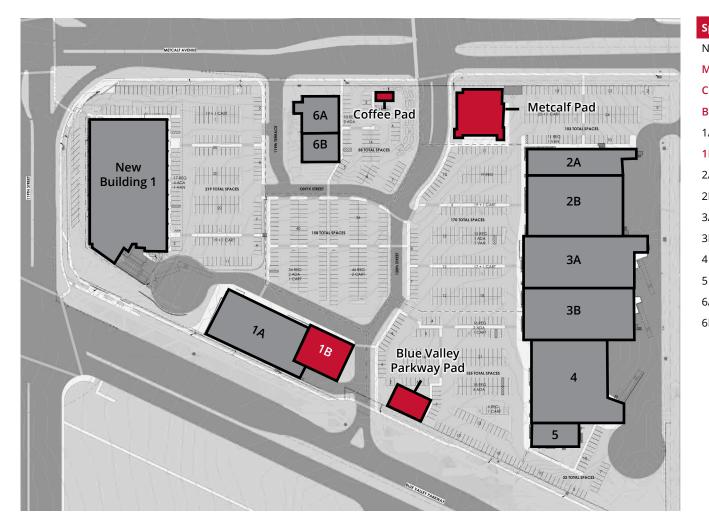

## Site Plan

| Space                   | Status                   | SF     |
|-------------------------|--------------------------|--------|
| New Building 1          | Whole Foods              | 44,851 |
| Metcalf Pad             | AVAILABLE                | 5,500  |
| Coffee Pad              | AVAILABLE                | 930    |
| Blue Valley Parkway Pad | AVAILABLE                | 3,780  |
| 1A                      | Pan Asia                 | 20,274 |
| 1B                      | AVAILABLE                | 8,070  |
| 2A                      | Five Below               | 9,624  |
| 2B                      | Nordstrom Rack           | 27,406 |
| 3A                      | Burlington               | 29,000 |
| 3B                      | Future National Retailer | 21,000 |
| 4                       | Golf Galaxy              | 28,696 |
| 5                       | 5.11 Tactical            | 4,936  |
| 5A                      | Mattress Firm            | 6,066  |
| 5B                      | Under Contract           | 4,696  |
|                         |                          |        |