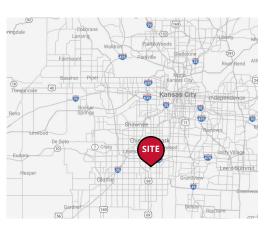

**2025 DEMOGRAPHICS** 1 Mile | 3 Miles | 5 Miles

**Population** 9,409 | 90,416 | 247,075

**Daytime Population** 14,327 | 134,777 | 251,312