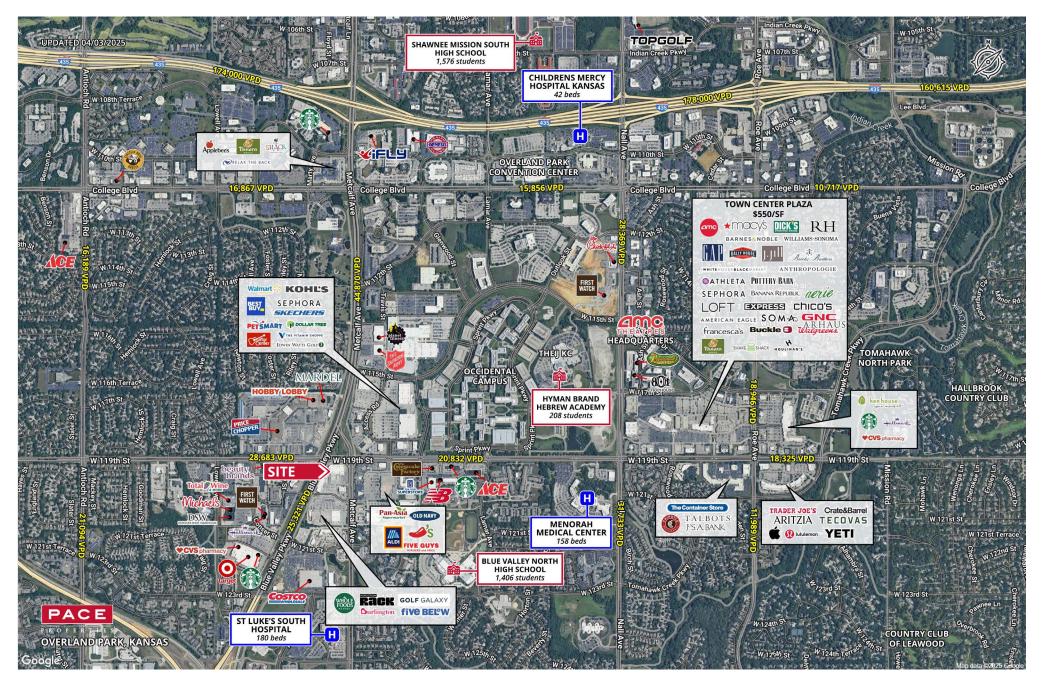

66213 930 - 8,070 SF | Call for Details

#### **PROPERTY DETAILS**

Whole Foods anchored project

One of the most trafficked intersections in the state of Kansas

Blue Valley Parkway - 25,321 VPD

119th Street - 24,757 VPD

Adam Walz 816.762.3138 awalz@paceproperties.com

PACEPROPERTIES.COM | 816.866.9898 1800 Wyandotte Street, Suite 101 | Kansas City, MO 64108 The information contained herein is not warranted, although it has been obtained from the owner/landlord of the subject property or from other sources that Pace Properties, Inc. deems reliable, and is subject to change without notice. Owner/landlord and Pace Properties, Inc. make no representations as to the environmental condition of the subject property and recommend tenant's independent investigation.

### **Trade Area Aerial**



#### PACEPROPERTIES.COM | 816.866.9898 1800 Wyandotte Street, Suite 101 | Kansas City, MO 64108

The information contained herein is not warranted, although it has been obtained from the owner/landlord of the subject property or from other sources that Pace Properties, Inc. deems reliable, and is subject to change without notice. Owner/landlord and Pace Properties, Inc. make no representations as to the environmental condition of the subject property and recommend tenant's independent investigation.

## Site Plan



| Space                   | Status                   | SF     |
|-------------------------|--------------------------|--------|
| New Building 1          | Whole Foods              | 44,851 |
| Metcalf Pad             | AVAILABLE                | 5,500  |
| Coffee Pad