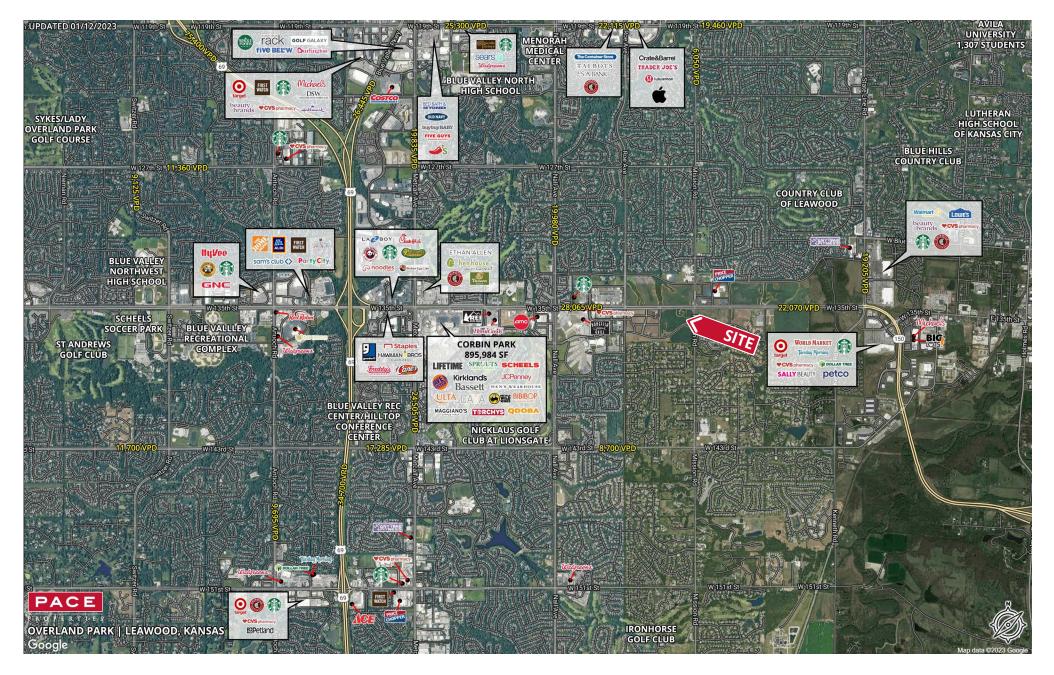

oposed high-end retail and 294 high-end residential units

Pedestrian-friendly atmosphere for live/work/play

Opportunity for office headquarters in highly sought-after Leawood office market

West 135th Street - 26,138 VPD

Adam Walz 816.762.3138 awalz@paceproperties.com

PACEPROPERTIES.COM | 816.866.9898 1800 Wyandotte Street, Suite 101 | Kansas City, MO 64108 The information contained herein is not warranted, although it has been obtained from the owner/landlord of the subject property or from other sources that Pace Properties, Inc. deems reliable, and is subject to change without notice. Owner/landlord and Pace Properties, Inc. make no representations as to the environmental condition of the subject property and recommend tenant's independent investigation.

### **Trade Area Aerial**



#### PACEPROPERTIES.COM | 816.866.9898 1800 Wyandotte Street, Suite 101 | Kansas City, MO 64108

The information contained herein is not warranted, although it has been obtained from the owner/landlord of the subject property or from other sources that Pace Properties, Inc. deems reliable, and is subject to change without notice. Owner/landlord and Pace Properties, Inc. make no representations as to the environmental condition of the subject property and recommend tenant's independent investigation.

## Site Plan



PACEPROPERTIES.COM | 816.866.9898 1800 Wyandotte Street, Suite 101 | Kansas City, MO 64108 The information contained herein is not warranted, although it has been obtained from the owner/landlord of the subject property or from other sources that Pace Properties, Inc. deems r