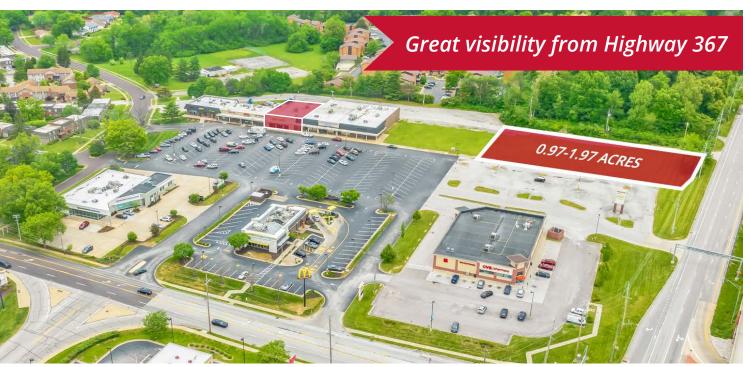

## **FOR LEASE**

Paddock Forest Center | 6805 Parker Road | Florissant, Missouri 63033 Inline: 6,000 SF | \$10.00/SF | Triple Nets: \$4.25/SF Land: 0.97 - 1.97 Acres | Call for Details

## **PROPERTY DETAILS**

Northwest corner of Parker Road & Highway 367

Join newer CVS and McDonald's, plus Subway,
and Fresenius Medical Care

High-volume traffic intersection

Excellent parking

Strong neighborhood location