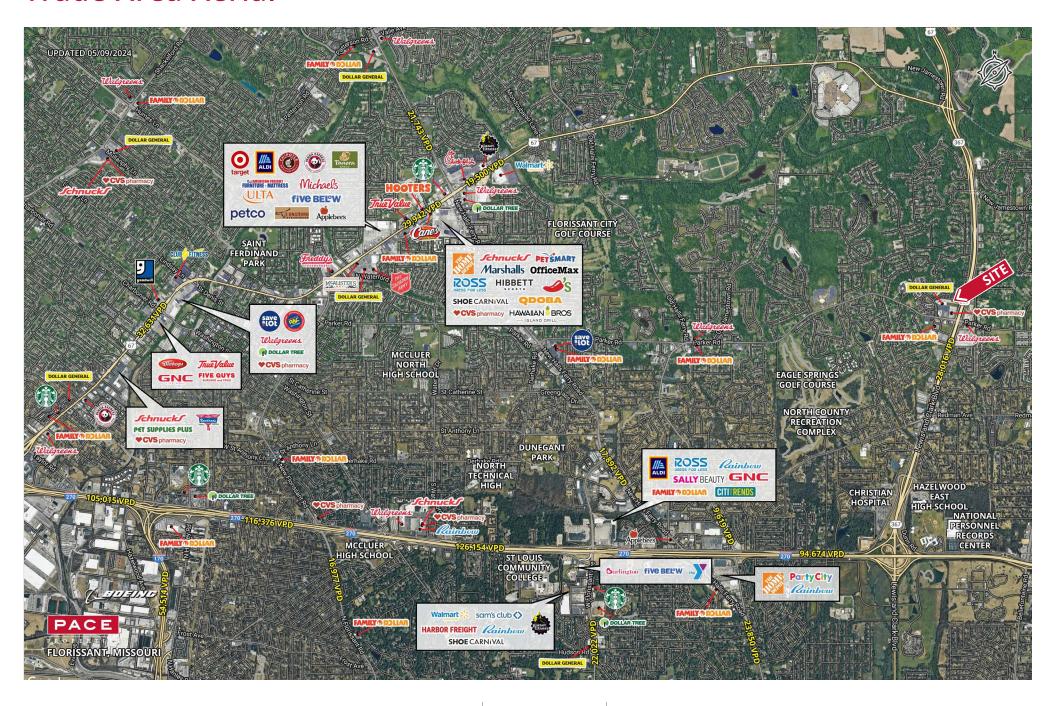

n** 11,213 | 54,871 | 139,946



**Daytime Population** 4,990 | 30,347 | 75,317

\$

Median Household Income \$72,516 | \$66,409 | \$65,427



## **FOR LEASE**

Paddock Forest Center | 6805 Parker Road | Florissant, Missouri 63033 Inline: 6,000 SF | \$10.00/SF | Triple Nets: \$4.25/SF Land: 0.97 - 1.97 Acres | Call for Details

## **PROPERTY DETAILS**

Northwest corner of Parker Road & Highway 367

Join newer CVS and McDonald's, plus Subway,
and Fresenius Medical Care

High-volume traffic intersection

Excellent parking

Strong neighborhood location

Immediate proximity to I-270 and Highway 367,
Christian Northeast Medical Center, and Walgreens

Ashley Krekovich 314.785.7613 akrekovich@paceproperties.com

Lauren Berry, CCIM 314.785.7632 lberry@paceproperties.com

## **Trade Area Aerial**



## Site Plan

| Space | Status                   | SF    |
|-------|--------------------------|-------|
| 1     | Hair Salon               | 1,380 |
| 2     | Subway                   | 1,232 |
| 3     | St. Louis Fish & Chicken | 2,189 |
| 4     | China Wok                | 1,515 |
| 5     | Imo's Pizza              | 1,800 |
| 6     | Privilege II             | 2,400 |
| 7     | AVAILABLE                | 6,000 |
| 8     | Fresenius Medical Care   | 9,960 |
| 9     | Ele Events               | 5,040 |
| 10    | McDonald's               | 3,596 |