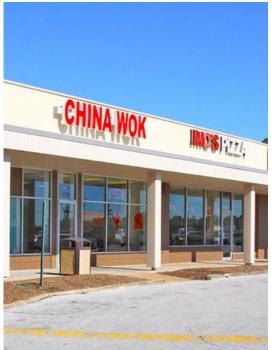

## Site Plan

| Space | Status                   | SF    |
|-------|--------------------------|-------|
| 1     | Hair Salon               | 1,380 |
| 2     | Subway                   | 1,232 |
| 3     | St. Louis Fish & Chicken | 2,189 |
| 4     | China Wok                | 1,515 |
| 5     | Imo's Pizza              | 1,800 |
| 6     | Privilege II             | 2,400 |
| 7     | AVAILABLE                | 6,000 |
| 8     | Fresenius Medical Care   | 9,960 |
| 9     | Ele Events               | 5,040 |
| 10    | McDonald's               | 3,596 |