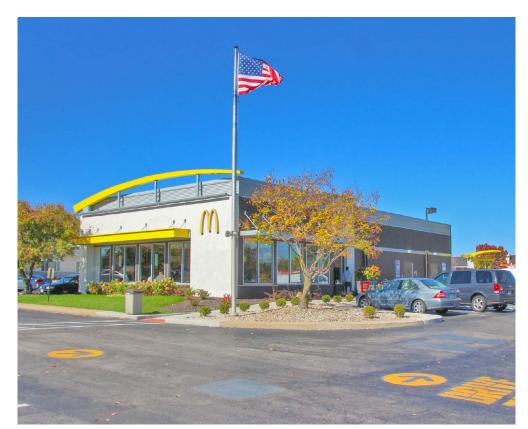

## **PROPERTY DETAILS**

Northwest corner of Parker Road & Highway 367

Join newer CVS and McDonald's, plus Subway,
and Fresenius Medical Care

High-volume traffic intersection

Excellent parking

Strong neighborhood location

## Site Plan

| Space | Status                   | SF    |
|-------|--------------------------|-------|
| 1     | Hair Salon               | 1,380 |
| 2     | Subway                   | 1,232 |
| 3     | St. Louis Fish & Chicken | 2,189 |
| 4     | China Wok                | 1,515 |
| 5     | Imo's Pizza              | 1,800 |
| 6     | Privilege II             | 2,400 |
| 7     | AVAILABLE                | 6,000 |
| 8     | Fresenius Medical Care   | 9,960 |
| 9     | Ele Events               | 5,040 |
| 10    | McDonald's               | 3,596 |