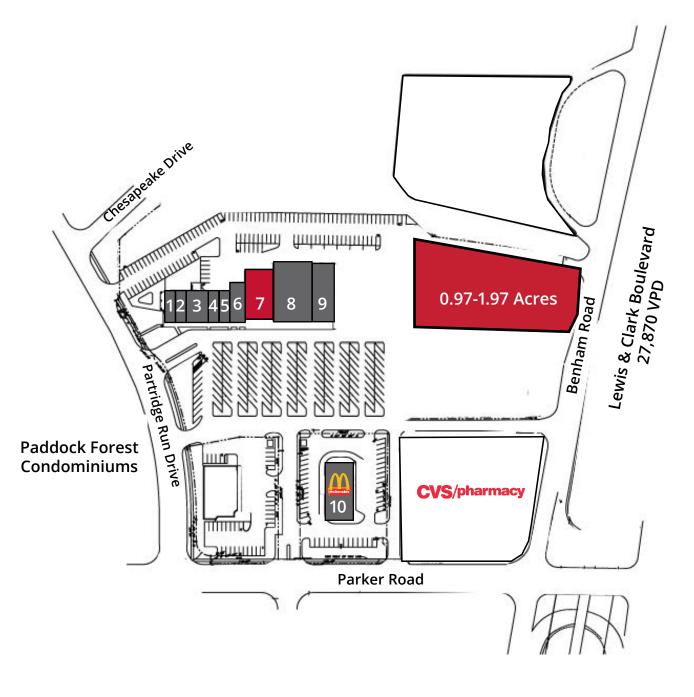

## Site Plan

| Space | Status                   | SF    |
|-------|--------------------------|-------|
| 1     | Hair Salon               | 1,380 |
| 2     | Subway                   | 1,232 |
| 3     | St. Louis Fish & Chicken | 2,189 |
| 4     | China Wok                | 1,515 |
| 5     | Imo's Pizza              | 1,800 |
| 6     | Privilege II             | 2,400 |
| 7     | AVAILABLE                | 6,000 |
| 8     | Fresenius Medical Care   | 9,960 |
| 9     | Ele Events               | 5,040 |
| 10    | McDonald's               | 3,596 |