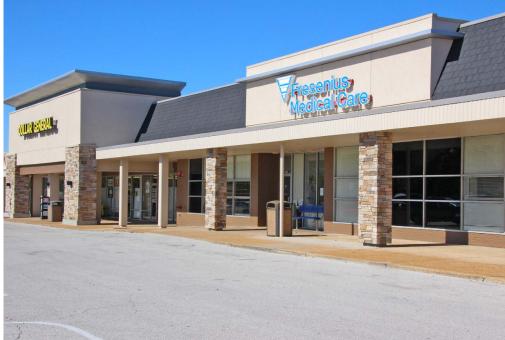

## **PROPERTY DETAILS**

Northwest corner of Parker Road & Highway 367

Join newer CVS and McDonald's, plus Subway,
and Fresenius Medical Care

High-volume traffic intersection

Excellent parking

Strong neighborhood location

## Site Plan

| Space | Status                   | SF    |
|-------|--------------------------|-------|
| 1     | Hair Salon               | 1,380 |
| 2     | Subway                   | 1,232 |
| 3     | St. Louis Fish & Chicken | 2,189 |
| 4     | China Wok                | 1,515 |
| 5     | Imo's Pizza              | 1,800 |
| 6     | Privilege II             | 2,400 |
| 7     | AVAILABLE                | 6,000 |
| 8     | Fresenius Medical Care   | 9,960 |
| 9     | Ele Events               | 5,040 |
| 10    | McDonald's               | 3,596 |