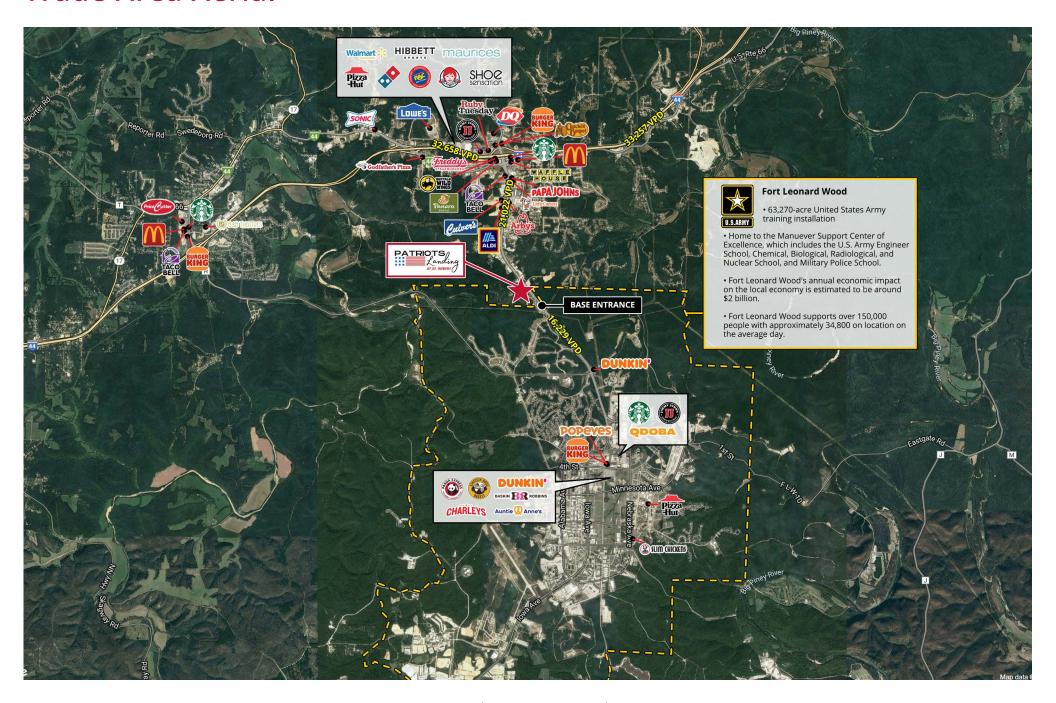

## **Trade Area Aerial**

#### **PROPERTY DETAILS**

Pad-ready sites available between 0.5 - 10.8 acres

Perfect for a QSR or sit-down restaurant

Located at the entrance to Fort Leonard Wood which averages 34,800 people on location each day

Graduations held on base 49 weeks each year

Missouri Avenue - 16,229 VPD