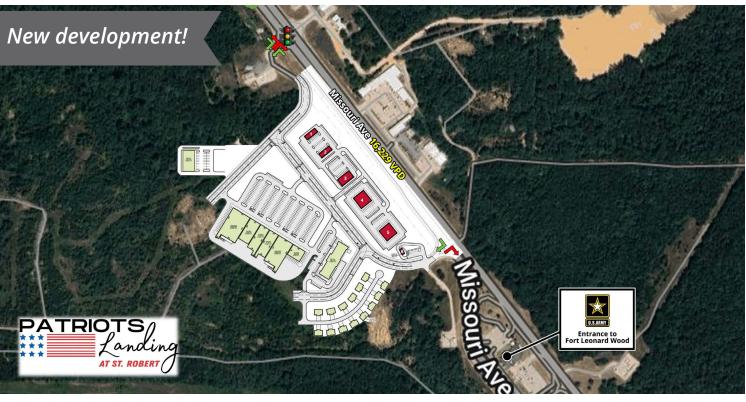

# **NEW RETAIL DEVELOPMENT**

1143 Missouri Avenue | St. Robert, Missouri 65584 Shopping Center Space & Pads | Call for Details

#### **PROPERTY DETAILS**

Pad-ready sites available between 0.5 - 10.8 acres

Perfect for a QSR or sit-down restaurant

Located at the entrance to Fort Leonard Wood which averages 34,800 people on location each day

Graduations held on base 49 weeks each year

Missouri Avenue - 16,229 VPD