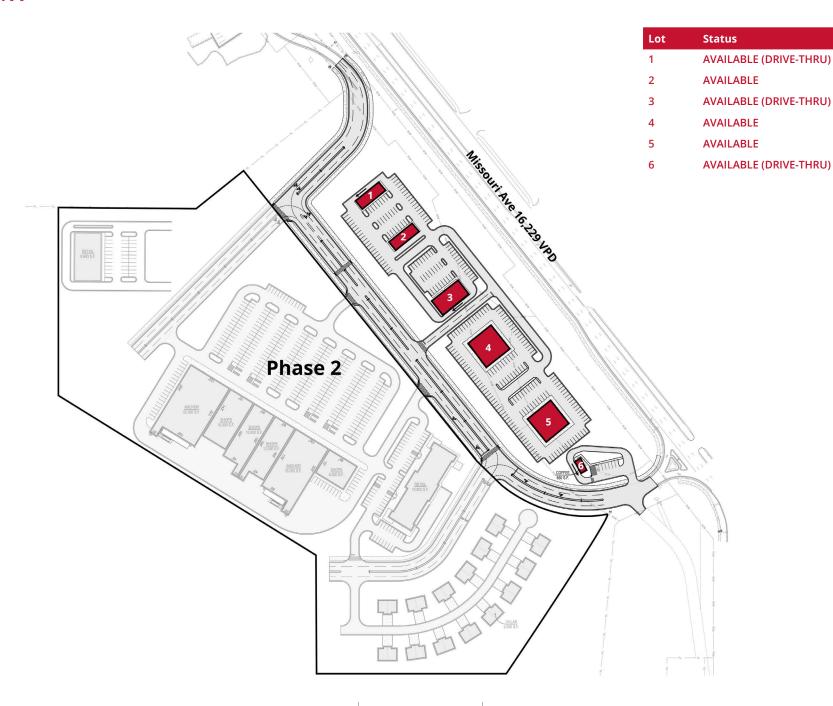

## Site Plan

SF

2,400

2,400

4,500

6,000

6,000

650

#### **PROPERTY DETAILS**

Pad-ready sites available between 0.5 - 10.8 acres

Perfect for a QSR or sit-down restaurant

Located at the entrance to Fort Leonard Wood which averages 34,800 people on location each day