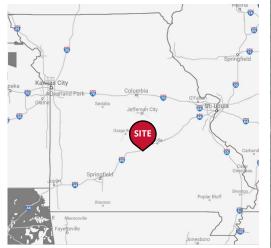

#### **PROPERTY DETAILS**

Pad-ready sites available between 0.5 - 10.8 acres

Perfect for a QSR or sit-down restaurant

Located at the entrance to Fort Leonard Wood which averages 34,800 people on location each day

Graduations held on base 49 weeks each year

Missouri Avenue - 16,229 VPD