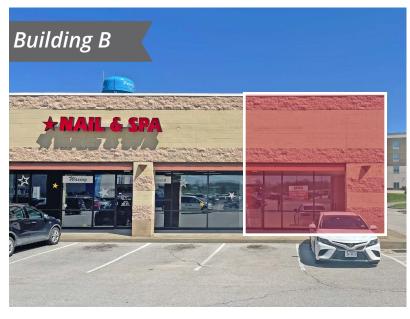

# **RETAIL FOR LEASE**

Perryville Crossing | 2015-2021 Jefferson Street | Perryville, Missouri 63775 1,554 SF | Call for Details | Triple Nets: \$2.75/SF

#### **PROPERTY DETAILS**

High-profile endcap available

Walmart shadow-anchored center

Conveniently located off Interstate 55

Connor Wiemann 314.785.7627

cwiemann@paceproperties.com

**Evan Barnett** 

314.785.7678