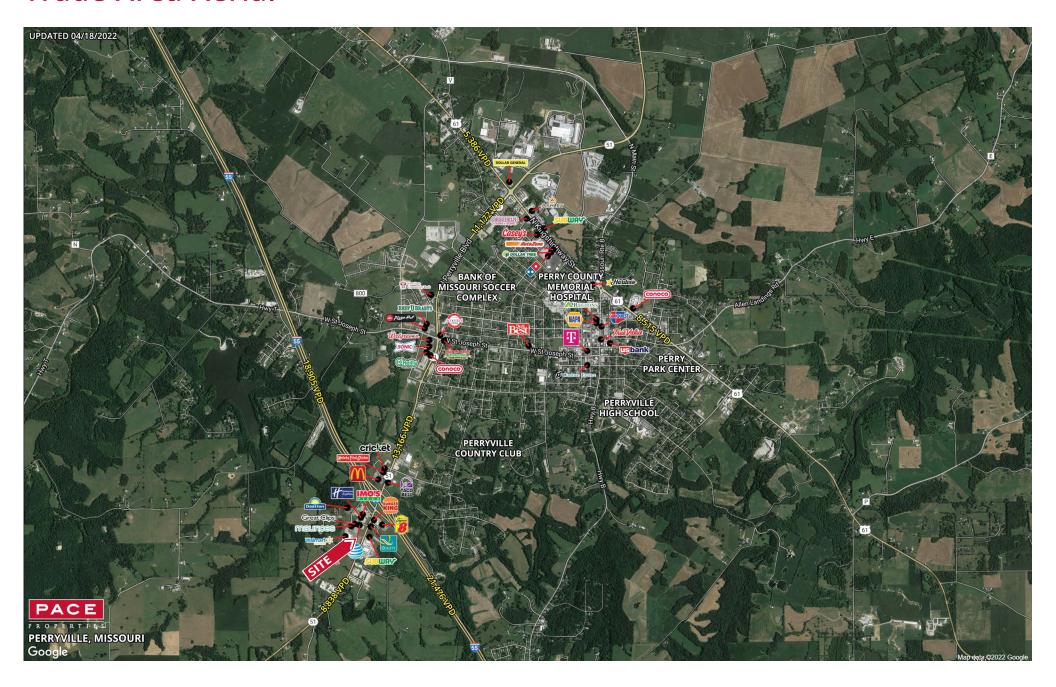

### **2023 DEMOGRAPHICS**

10 Miles | 15 Miles | 20 Miles



**Population** 

16,726 | 26,074 | 41,148



**Daytime Population** 11,470 | 17,459 | 26,666



Median Household Income \$62,170 | \$62,850 | \$64,721



# **RETAIL FOR LEASE**

Perryville Crossing | 2015-2021 Jefferson Street | Perryville, Missouri 63775 1,554 SF | Call for Details | Triple Nets: \$2.75/SF

#### **PROPERTY DETAILS**

High-profile endcap available

Walmart shadow-anchored center

Conveniently located off Interstate 55

Connor Wiemann 314.785.7627

cwiemann@paceproperties.com

**Evan Barnett** 

314.785.7678

ebarnett@paceproperties.com

## **Trade Area Aerial**



## Site Plan