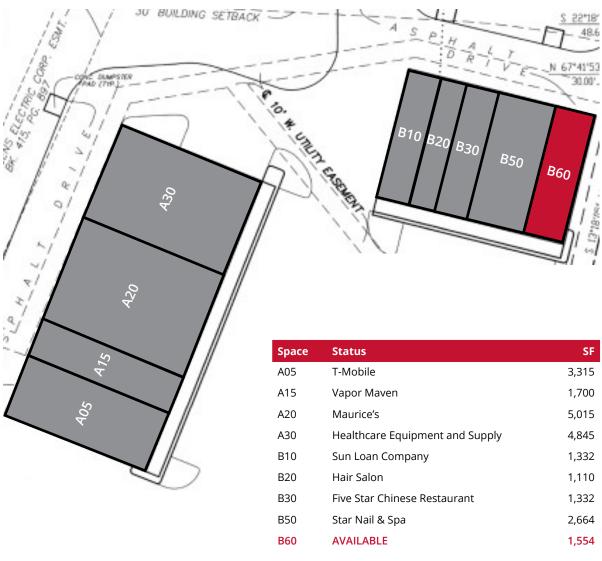

## Site Plan

# **RETAIL FOR LEASE**

Perryville Crossing | 2015-2021 Jefferson Street | Perryville, Missouri 63775 1,554 SF | Call for Details | Triple Nets: \$2.75/SF