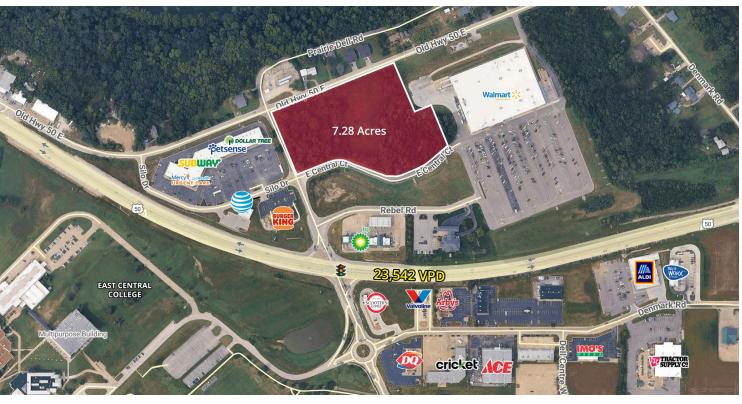

## LAND FOR SALE

Prairie Dell Road & East Central Court | Union, Missouri 63084 7.28 Acres | Sale Price: \$849,000

## **PROPERTY DETAILS**

Phase 2 of Walmart development
Walmart receives 1.6M annual visitors
Shared signalized access
Highway 50 - 23,542 VPD
Zoned B-2

**Ryan Geringer** 314.785.7642 rgeringer@paceproperties.com