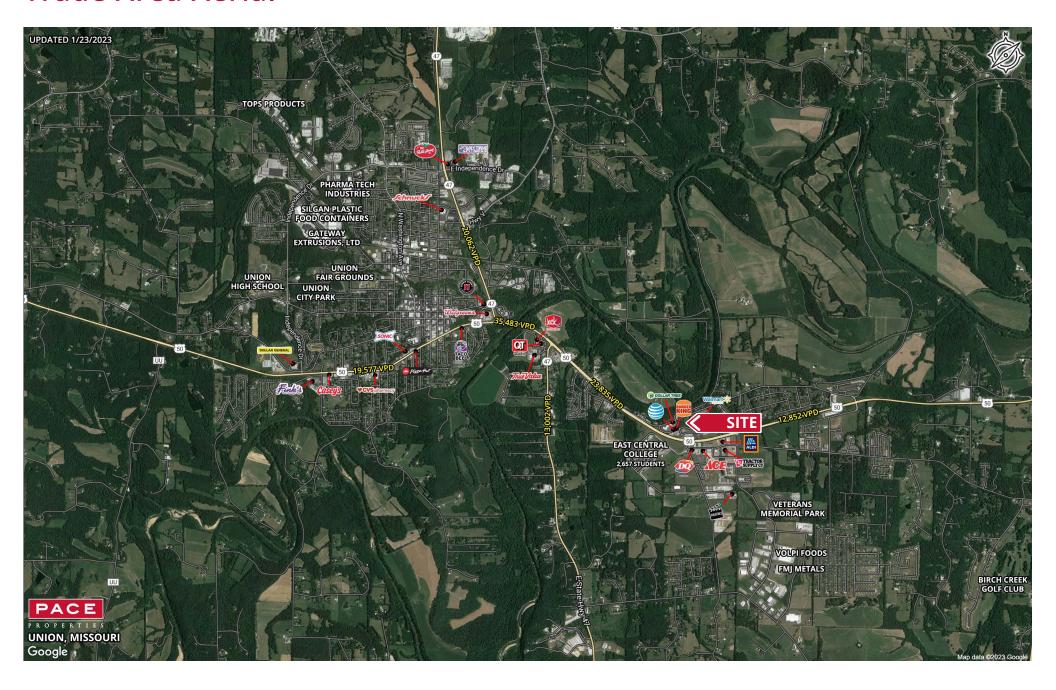

## **2024 DEMOGRAPHICS** 3 Mile | 5 Miles | 10 Miles



**Population** 13,187 | 21,450 | 62,871



**Daytime Population** 11,390 | 15,698 | 41,576

\$

Median Household Income \$70,900 | \$76,426 | \$78,429



## LAND FOR SALE

Prairie Dell Road & East Central Court | Union, Missouri 63084 7.28 Acres | Sale Price: \$849,000

## **PROPERTY DETAILS**

Phase 2 of Walmart development
Walmart receives 1.6M annual visitors
Shared signalized access
Highway 50 - 23,542 VPD
Zoned B-2

**Ryan Geringer** 314.785.7642 rgeringer@paceproperties.com

Connor Wiemann 314.785.7627 cwiemann@paceproperties.com

Patrick Willett 314.785.7631 pwillett@paceproperties.com

## **Trade Area Aerial**