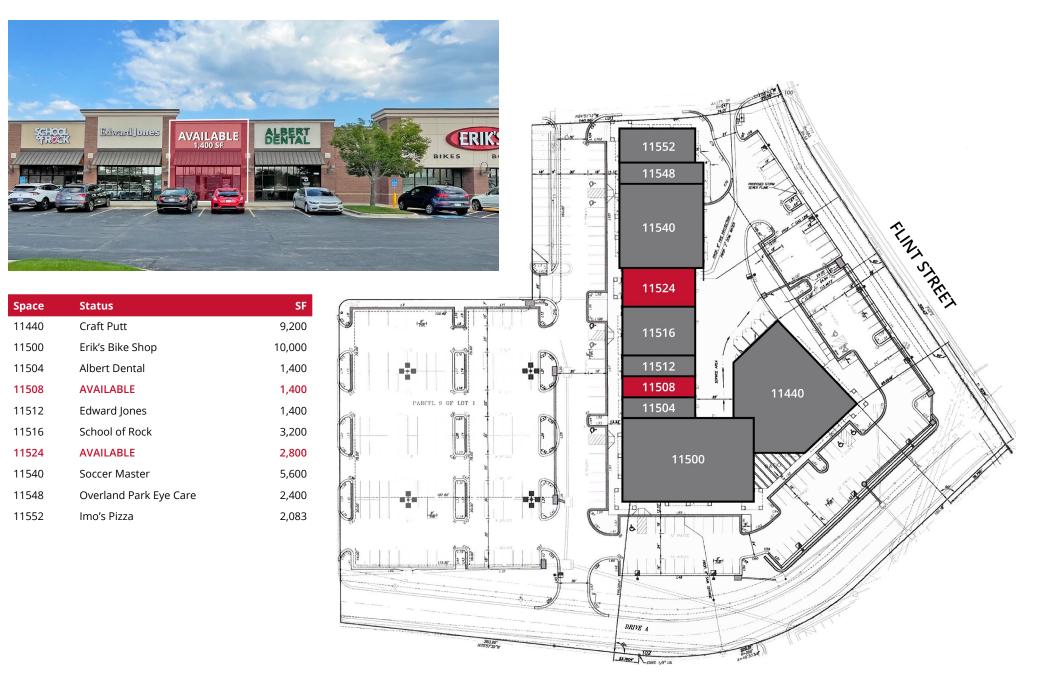

\$130,641 | \$125,730 | \$121,468



# **RETAIL FOR LEASE** Quivira Crossing | 11508 West 135th Street | Overland Park, Kansas 66221 1,400 - 2,800 SF | Call for Details

#### **PROPERTY DETAILS**

Price Chopper-anchored center in South Johnson County

Strong nearby tenants include Price Chopper, McDonald's, and Starbucks

Monument signage available

West 135th St - 25,544 VPD | Quivira Rd - 18,254 VPD

Adam Walz 816.762.3138 awalz@paceproperties.com

PACEPROPERTIES.COM | 816.866.9898 1800 Wyandotte Street, Suite 101 | Kansas City, MO 64108

#### **Trade Area Aerial**



PACEPROPERTIES.COM | 816.866.9898 1800 Wyandotte Street, Suite 101 | Kansas City, MO 64108

## **Zoomed Aerial**



PACEPROPERTIES.COM | 816.866.9898 1800 Wyandotte Street, Suite 101 | Kansas City, MO 64108

### Site Plan