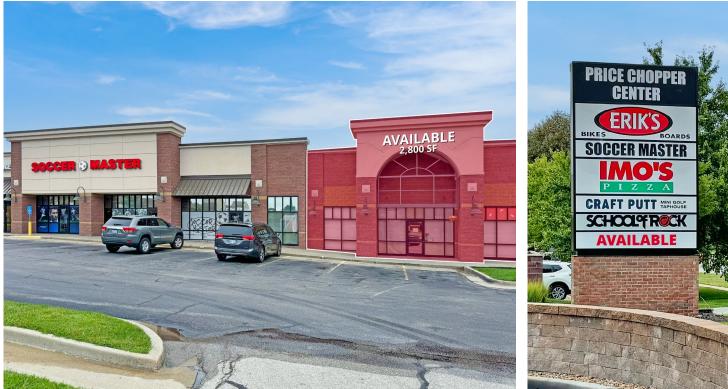

#### **PROPERTY DETAILS**

Price Chopper-anchored center in South Johnson County

Strong nearby tenants include Price Chopper, McDonald's, and Starbucks

Monument signage available

West 135th St - 25,544 VPD | Quivira Rd - 18,254 VPD

### Site Plan