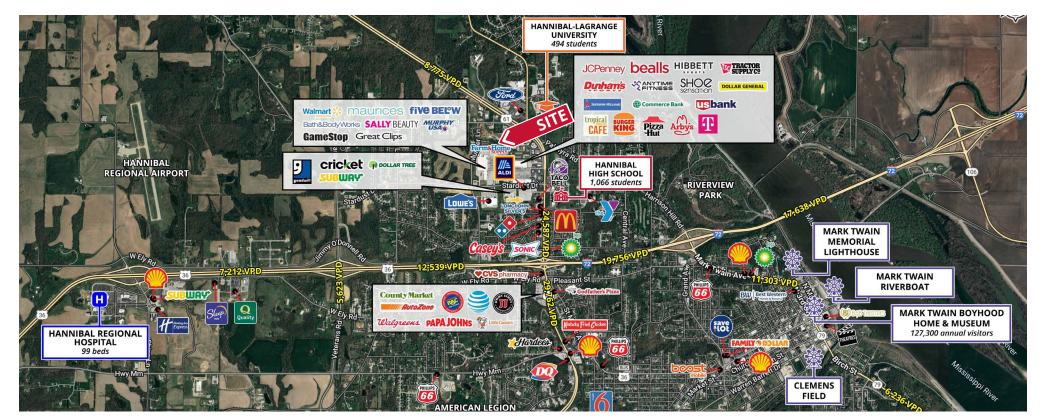

## **RETAIL & LAND FOR LEASE**

Riverbend Plaza 3650 Stardust Drive | Hannibal, Missouri 63401

Retail available: 1,500 - 5,000 SF | Call for Details Land available: 1 - 2.06 +/- AC | Call for Ground Lease Rate Details

## **PROPERTY DETAILS**

Pylon signage available Signalized access from north and south entrances Highly-traveled area in largest city in Marion County Highway 61: 24,587 VPD | Stardust Drive: 7,386 VPD Connor Wiemann 314.785.7627 | cwiemann@paceproperties.com Evan Barnett 314.785.7678 | ebarnett@paceproperties.com Patrick Willett 314.785.7631 | pwillett@paceproperties.com