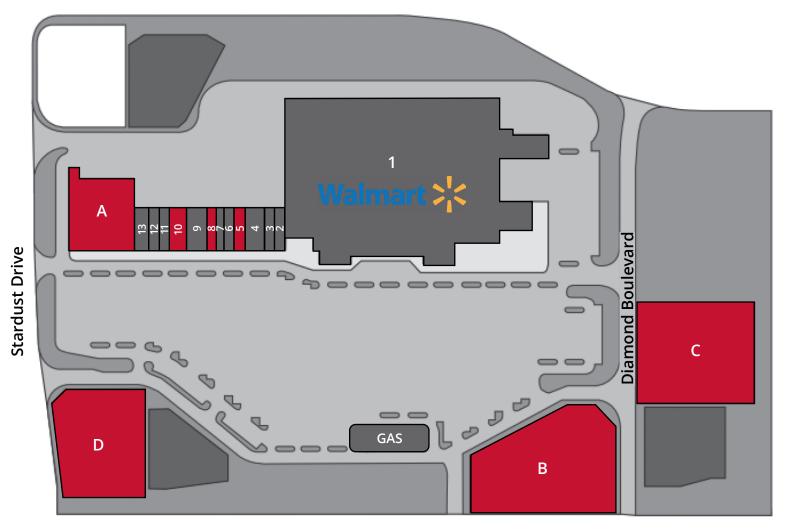

## Site Plan

| Space | Status            | SF      | Space | Status                  | SF      |
|-------|-------------------|---------|-------|-------------------------|---------|
| 1     | Walmart           | 184,435 | 10    | AVAILABLE               | 5,000   |
| 2     | Bath & Body Works | 2,500   | 11    | Q-Nail                  | 1,500   |
| 3     | US Cellular       | 2,500   | 12    | Okinawa Hibachi & Sushi | 1,500   |
| 4     | Five Below        | 8,000   | 13    | The First Bite          | 3,000   |
| 5     | AVAILABLE         | 1,500   | Α     | AVAILABLE               | 1.00 AC |
| 6     | Advance America   | 1,500   | В     | AVAILABLE               | 2.06 AC |
| 7     | Great Clips       | 1,500   | С     | AVAILABLE               | 1.46 AC |
| 8     | AVAILABLE         | 1,500   | D     | AVAILABLE               | 1.2 AC  |
| 9     | Maurice's         | 7,000   |       |                         |         |