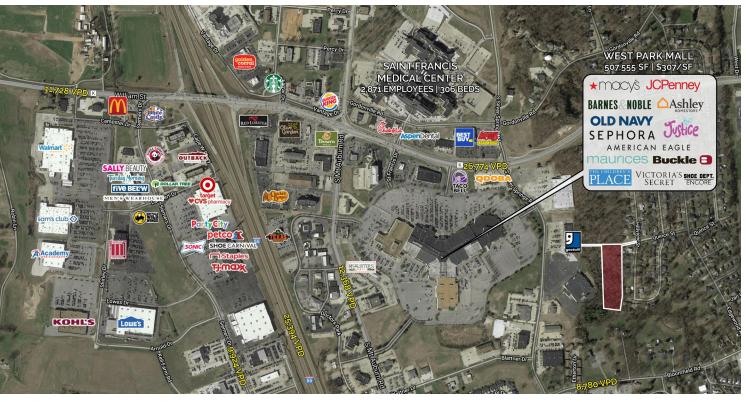

## LAND AVAILABLE

Silver Springs Road | Cape Girardeau, Missouri 63701 4.17 Acres | Call for details

#### **PROPERTY DETAILS**

Prime residential development land
Stubbed roads in place to connect to existing subdivision
Close to West Park Mall and St. Francis Medical Center
Lots of retail, food, and service amenities nearby