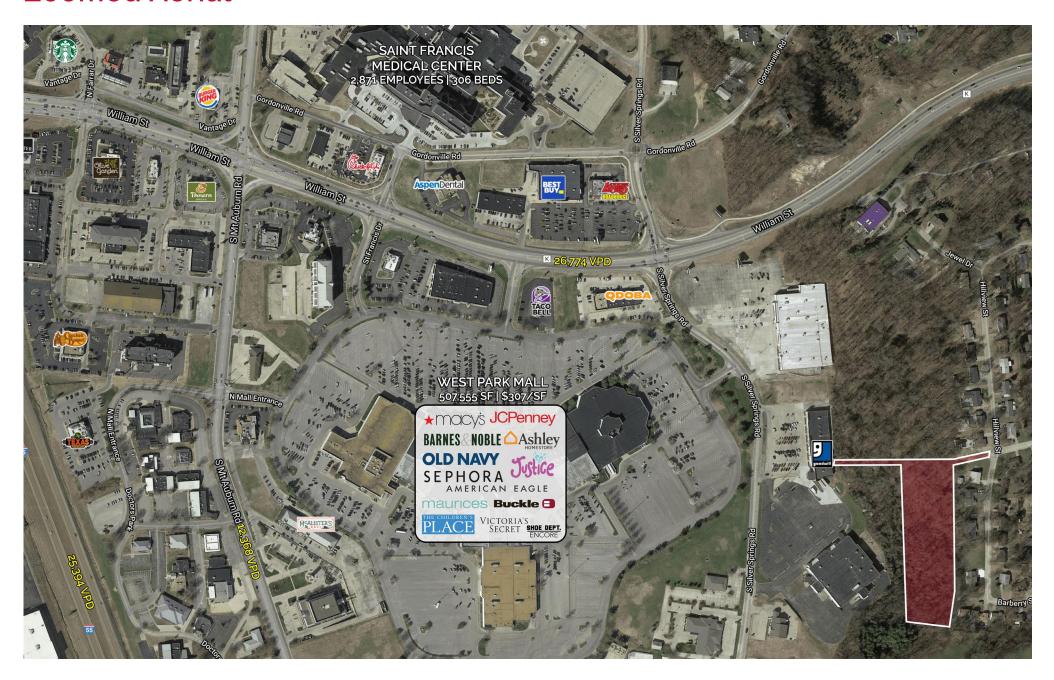

# **2021 DEMOGRAPHICS** 1 Mile | 3 Miles | 5 Miles



**Population** 1.577 | 27.384 | 44.534



**Employees** 7,298 | 26,692 | 30,172

\$

**Median Household Income** \$34,471 | \$46,337 | \$53,066



## LAND AVAILABLE

Silver Springs Road | Cape Girardeau, Missouri 63701 4.17 Acres | Call for details

#### **PROPERTY DETAILS**

Prime residential development land
Stubbed roads in place to connect to existing subdivision
Close to West Park Mall and St. Francis Medical Center
Lots of retail, food, and service amenities nearby

#### **Ryan Geringer**

314.785.7642 rgeringer@paceproperties.com

#### **Patrick Willett**

314.785.7631 pwillett@paceproperties.com

### Mike Swearngin

314.785.7625 mswearngin@paceproperties.com

### Trade Area Aerial



## **Zoomed Aerial**