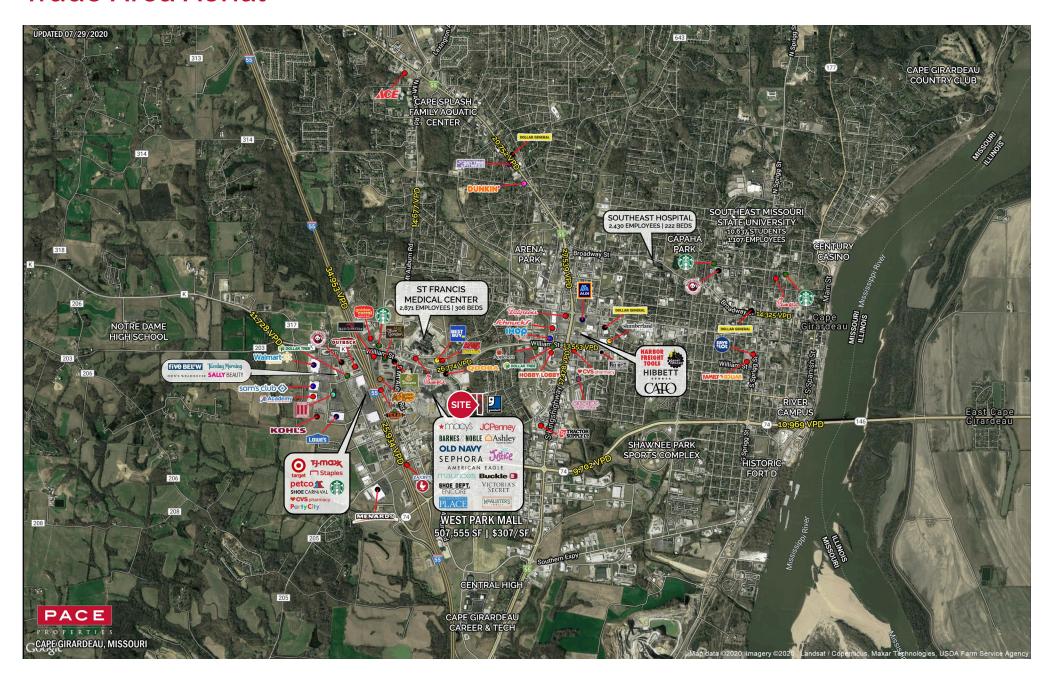

# **2021 DEMOGRAPHICS** 1 Mile | 3 Miles | 5 Miles



**Population** 1.577 | 27.384 | 44.534



**Employees** 7,298 | 26,692 | 30,172

\$

**Median Household Income** \$34,471 | \$46,337 | \$53,066



## LAND AVAILABLE

Silver Springs Road | Cape Girardeau, Missouri 63701 4.17 Acres | Call for details

#### **PROPERTY DETAILS**

Prime residential development land
Stubbed roads in place to connect to existing subdivision
Close to West Park Mall and St. Francis Medical Center
Lots of retail, food, and service amenities nearby

#### **Ryan Geringer**

314.785.7642 rgeringer@paceproperties.com

#### **Patrick Willett**

314.785.7631 pwillett@paceproperties.com

### Mike Swearngin

314.785.7625 mswearngin@paceproperties.com

### Trade Area Aerial



## **Zoomed Aerial**