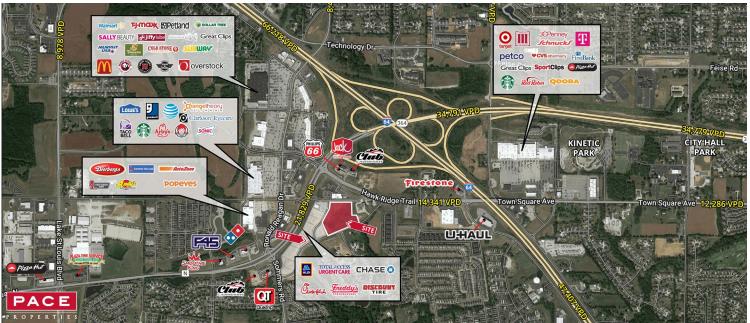

## **PROPERTY DETAILS**

Easy access to & from Interstate 64

Build-to-suit locations & restaurant pads available

Strong demographics

Fast-growing retail destination

Highway N - 21,829 VPD

**Evan Barnett** 314.785.7678 ebarnett@paceproperties.com