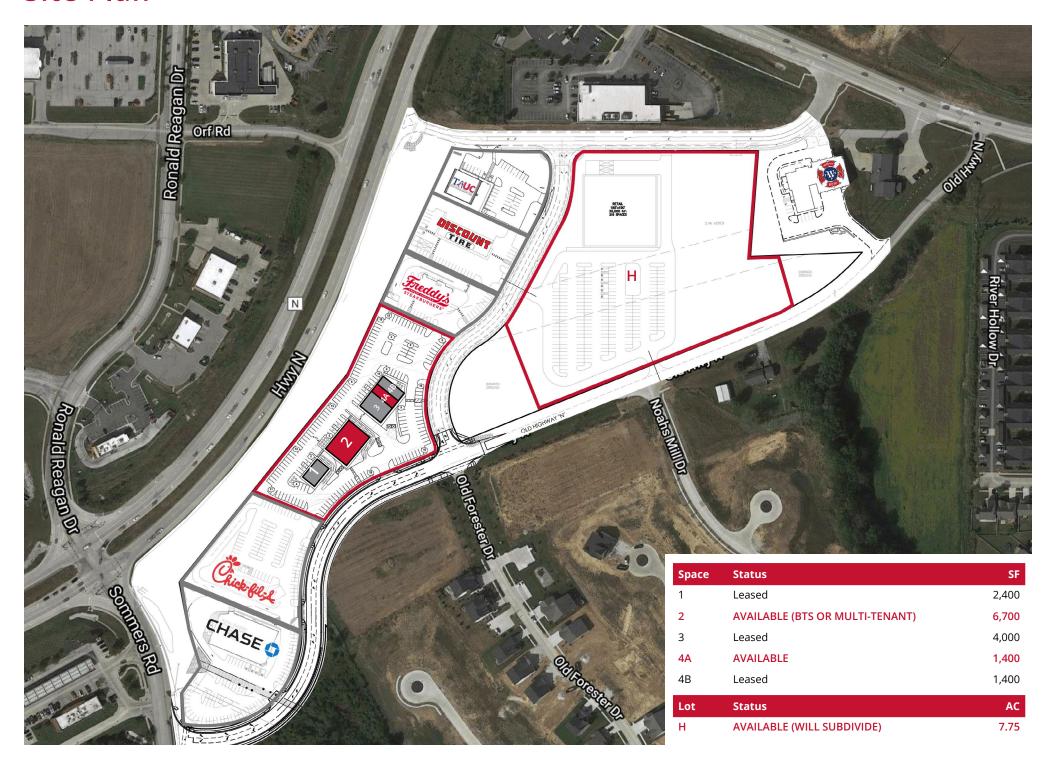

**Population** 48,597 | 111,520 | 273,843



**Daytime Population** 26,628 | 59,903 | 154,692



Median Household Income \$125,093 | \$117,357 | \$113,469



## LAND FOR SALE OR LEASE RETAIL FOR LEASE OR BUILD TO SUIT

Highway N & Orf Road | Lake St. Louis, Missouri 63367 Land Available: 1 - 7.75 AC | Call for Details 1,400 - 6,700 SF | Call for Details

## **PROPERTY DETAILS**

Easy access to & from Interstate 64

Build-to-suit locations & restaurant pads available

Strong demographics

Fast-growing retail destination

Highway N - 21,829 VPD

**Evan Barnett** 314.785.7678 ebarnett@paceproperties.com

Patrick Willett 314.785.7631 pwillett@paceproperties.com

## Site Plan