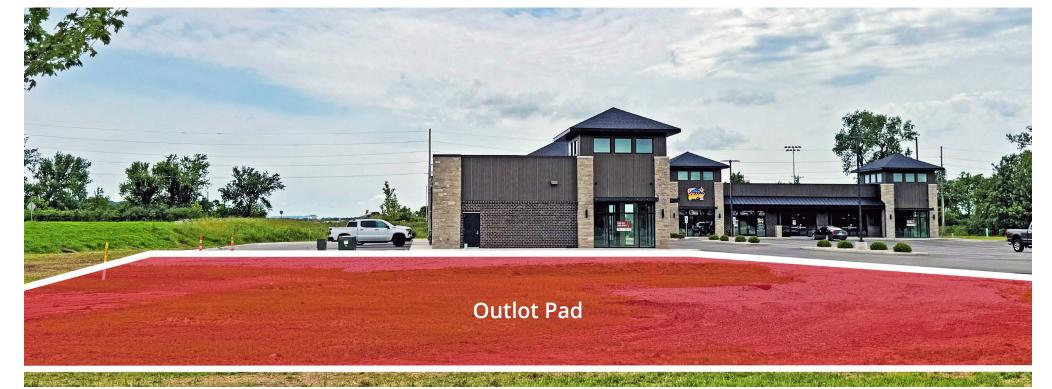

## **PROPERTY DETAILS**

New construction and quick access from the highway
Two drive-thru opportunities: Space 302 & Outlot Pad
Mixed-use opportunities: retail, office,
specific medical offices
Proposed future buildings:
Up to 18,000 SF with two-story ability