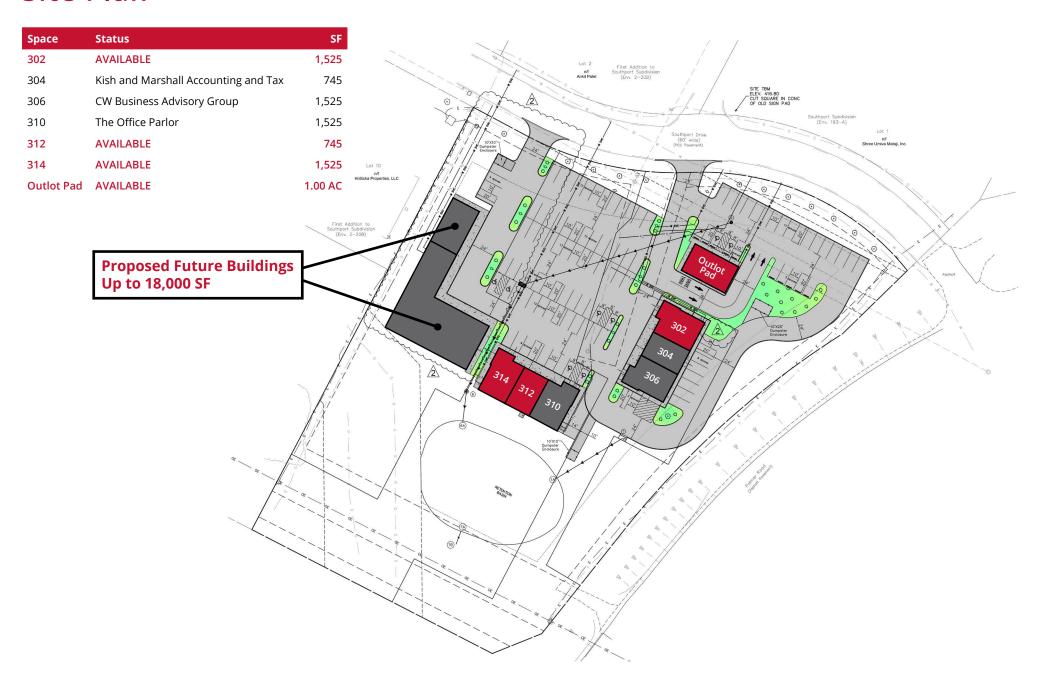

## **PROPERTY DETAILS**

New construction and quick access from the highway
Two drive-thru opportunities: Space 302 & Outlot Pad
Mixed-use opportunities: retail, office,
specific medical offices
Proposed future buildings:
Up to 18,000 SF with two-story ability

## Site Plan