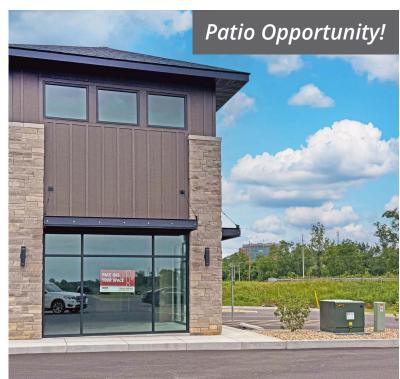

## **PROPERTY DETAILS**

New construction and quick access from the highway
Two drive-thru opportunities: Space 302 & Outlot Pad
Mixed-use opportunities: retail, office,
specific medical offices
Proposed future buildings:
Up to 18,000 SF with two-story ability