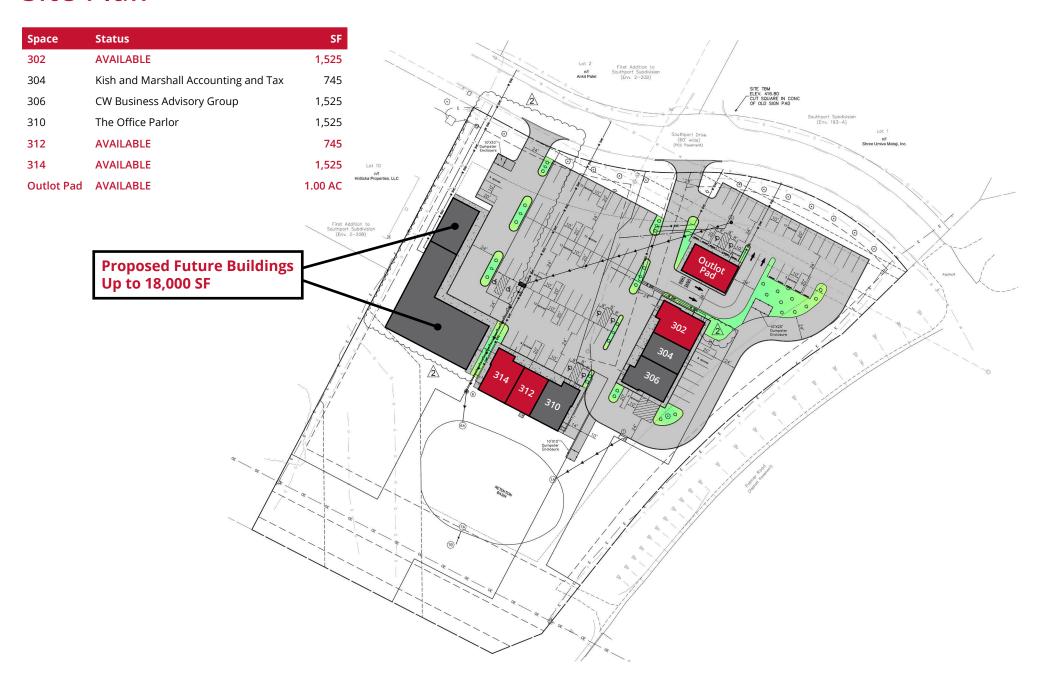

**Population** 11,493 | 43,523 | 366,857



**Daytime Population** 6,927 | 24,264 | 227,540

\$

Median Household Income \$92,958 | \$85,695 | \$73,249



## **OUTLOT PAD FOR LEASE**

Southport Plaza
Palmer Road & Southport Drive | Columbia, Illinois 62236
1 Acre | Call for Details

## **PROPERTY DETAILS**

Ground lease or build-to-suit opportunity

Drive-thru potential

Visibility from Highway 3 (29,500 VPD)

New construction multi-use development adjacent to pad Draws from soccer park and key stop Shell gas station Ashley Krekovich 314.785.7613 akrekovich@paceproperties.com

## **Trade Area Aerial**



## Site Plan