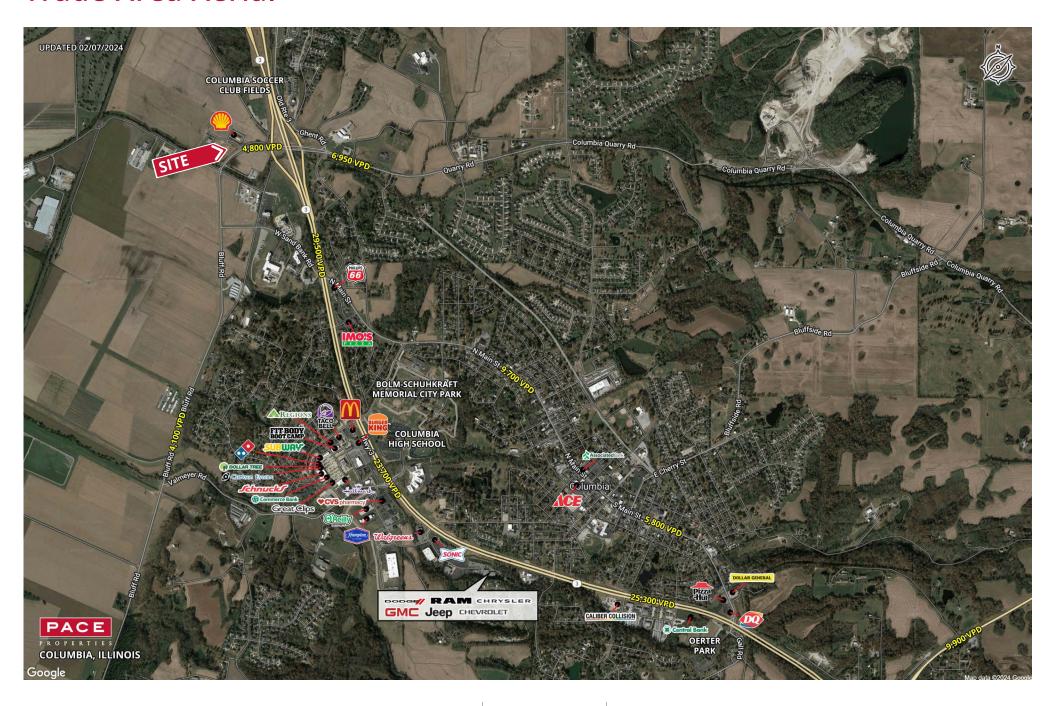

## **Trade Area Aerial**

## **PROPERTY DETAILS**

Ground lease or build-to-suit opportunity

Drive-thru potential

Visibility from Highway 3 (29,500 VPD)

New construction multi-use development adjacent to pad Draws from soccer park and key stop Shell gas station Ashley Krekovich 314.785.7613 akrekovich@paceproperties.com