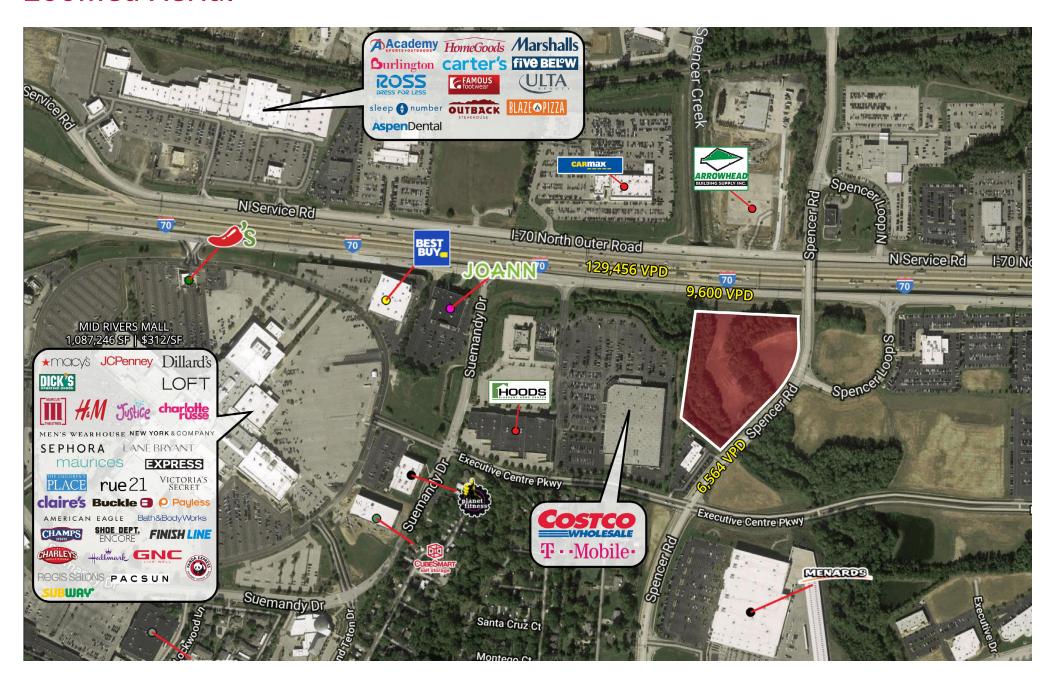

I-70 - 129,456 VPD Veterans Memorial Parkway - 9,600 VPD Spencer Road - 6,564 VPD **Ryan Geringer** 314.785.7642 rgeringer@paceproperties.com

## **Zoomed Aerial**