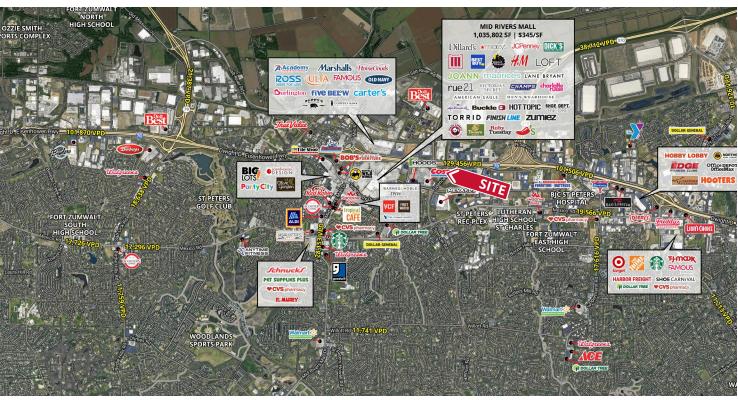

## **PROPERTY DETAILS**

Visibility along Veterans Memorial & I-70

Potential signalized access at Spencer Road & Spencer Loop Road

Zoned "SD-RD" - Special District General Retail Service Commercial

Close to Mid Rivers Mall, St. Peters Rec Plex, & Barnes-Jewish St. Peters Hospital

I-70 - 129,456 VPD Veterans Memorial Parkway - 9,600 VPD Spencer Road - 6,564 VPD **Ryan Geringer** 314.785.7642 rgeringer@paceproperties.com