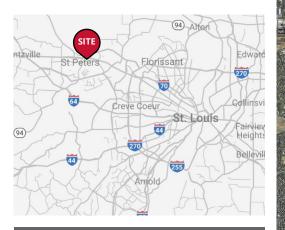

## LAND FOR SALE

Spencer Road & Veterans Memorial Parkway | St. Peters, Missouri 63376 Up to 9.7 Acres | Sale Price: \$9.00/SF

## **PROPERTY DETAILS**

Visibility along Veterans Memorial & I-70

Potential signalized access at Spencer Road & Spencer Loop Road

Zoned "SD-RD" - Special District General Retail Service Commercial

Close to Mid Rivers Mall, St. Peters Rec Plex, & Barnes-Jewish St. Peters Hospital