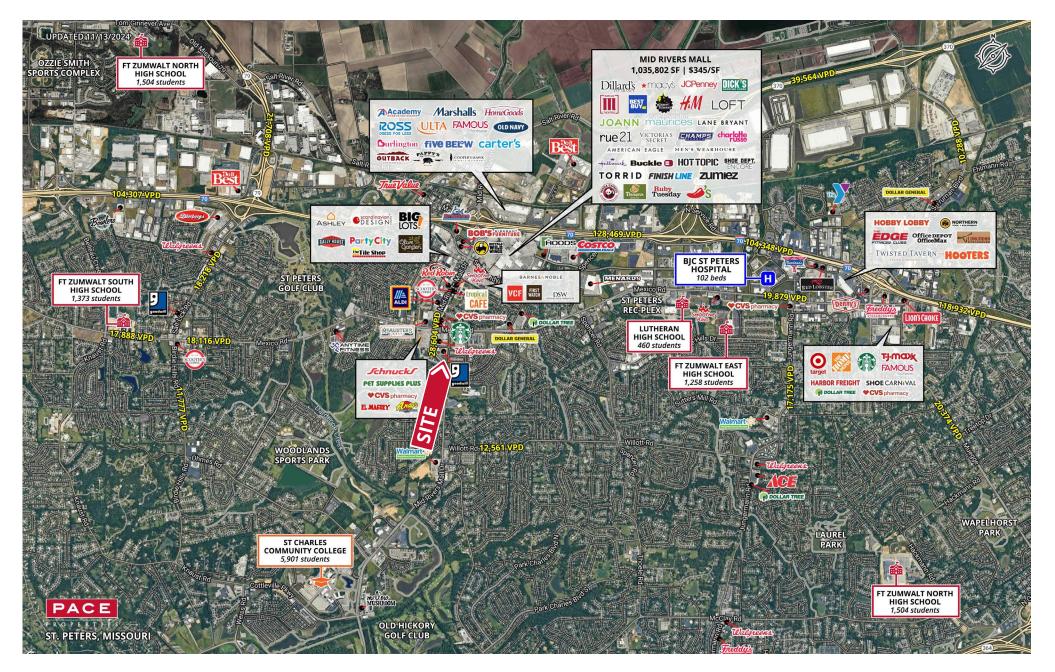

High demand trade area

Signalized access

Additional cross-access available

Mid Rivers Mall Drive - 28,604 VPD | Mexico Road - 19,879 VPD

**Ryan Geringer** 314.785.7642 rgeringer@paceproperties.com

**Evan Barnett** 314.785.7678 ebarnett@paceproperties.com

PACEPROPERTIES.COM | 314.968.9898 1401 South Brentwood Boulevard, Suite 900 | St. Louis, Missouri 63144 The information contained herein is not warranted, although it has been obtained from the owner/landlord of the subject property or from other sources that Pace Properties, Inc. deems reliable, and is subject to change without notice. Owner/landlord and Pace Properties, Inc. make no representations as to the environmental condition of the subject property and recommend tenant's independent investigation.

## **Trade Area Aerial**