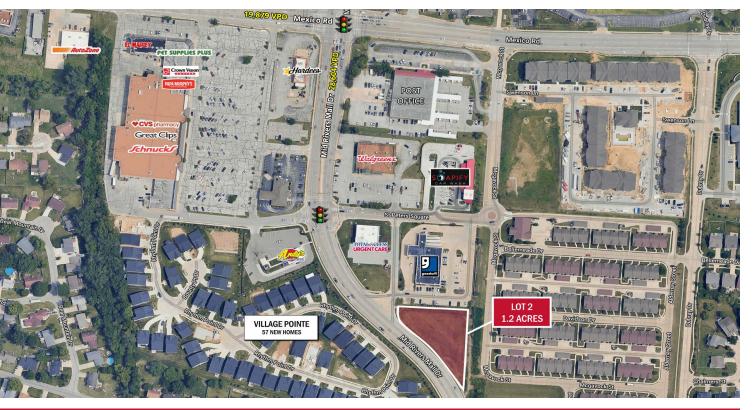

## LAND FOR SALE

Mexico Road & Mid Rivers Mall Drive | St. Peters, Missouri 63376 1.2 Acres | Sale Price: \$500,000

## **PROPERTY DETAILS**

High demand trade area

Signalized access

Additional cross-access available

Mid Rivers Mall Drive - 28,604 VPD | Mexico Road - 19,879 VPD

**Ryan Geringer** 314.785.7642 rgeringer@paceproperties.com