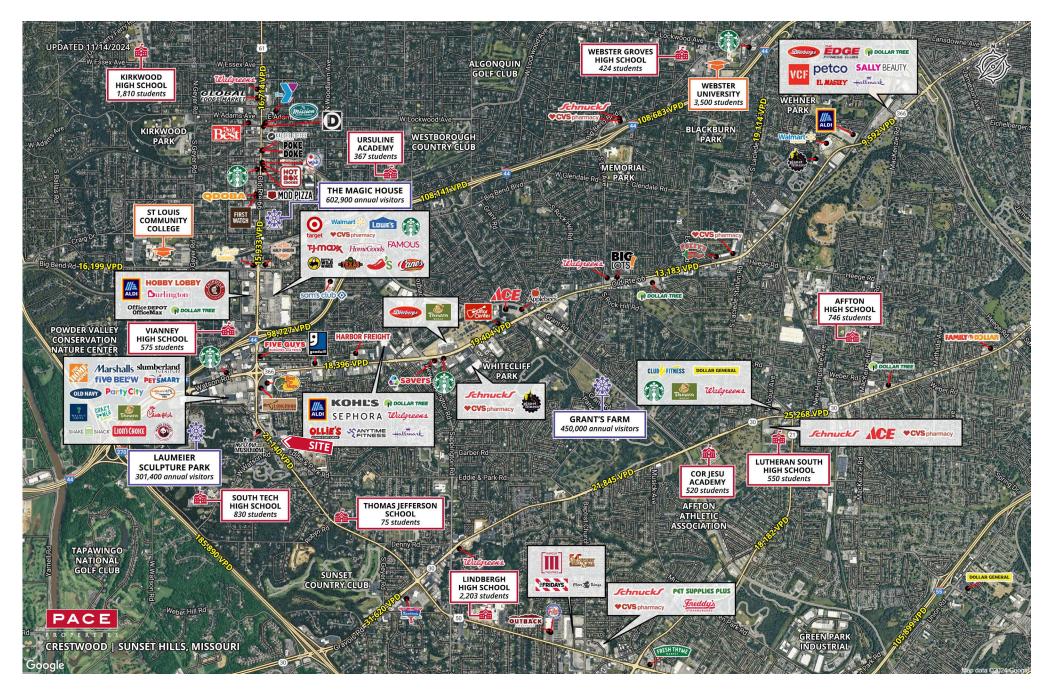

## **Trade Area Aerial**

PACEPROPERTIES.COM | 314.968.9898 1401 South Brentwood Boulevard, Suite 900 | St. Louis, Missouri 63144 The information contained herein is not warranted, although it has been obtained from the owner/landlord of the subject property or from other sources that Pace Properties, Inc. deems reliable, and is subject to change without notice. Owner/landlord and Pace Properties, Inc. make no representations as to the environmental condition of the subject property and recommend tenant's independent investigation.