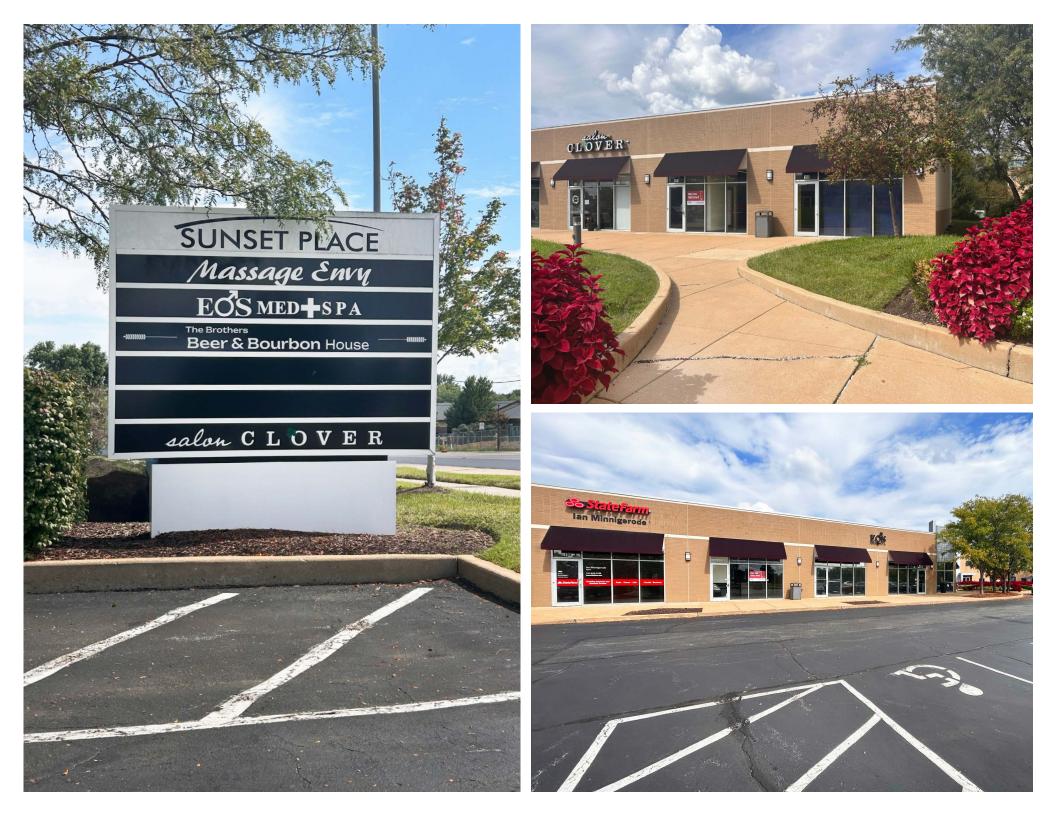

## **RETAIL FOR LEASE**

Sunset Place 3850 - 3880 South Lindbergh Boulevard | St. Louis, Missouri 63127 746 - 4,414 SF | Call for Details

## Site Plan

Space

Status

The Brothers Beer & Bourbon House 2,275