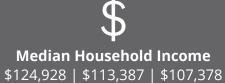

**2024 DEMOGRAPHICS** 1 Mile | 3 Miles | 5 Miles

**Population** 5,267 | 59,632 | 191,206

**Daytime Population** 9,457 | 67,287 | 177,087