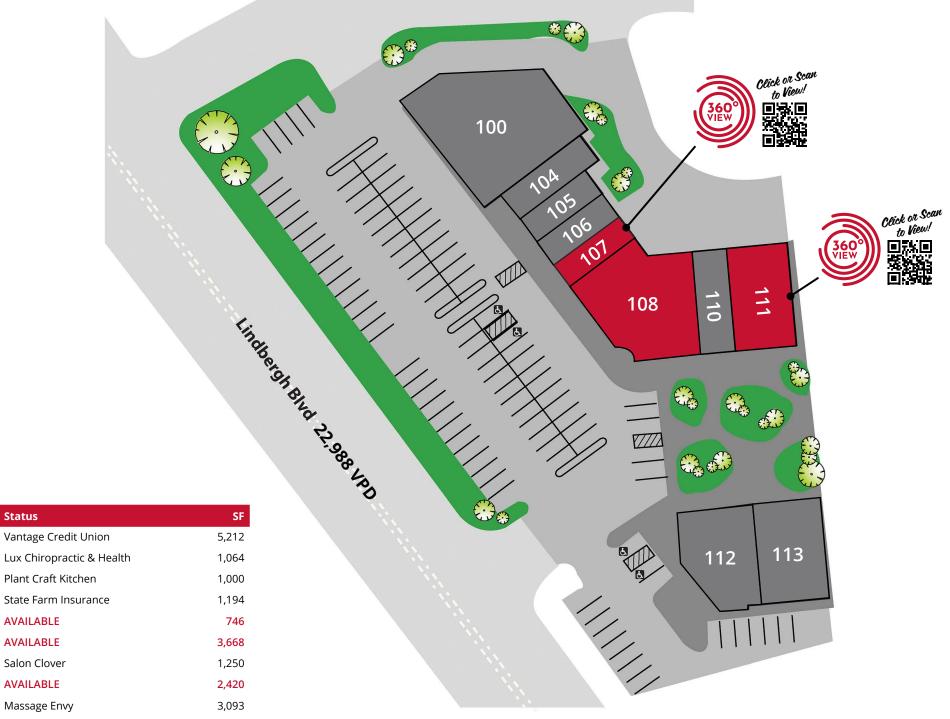

eems reliable, and is subject to change without notice. Owner/landlord and Pace Properties, Inc. make no representations as to the environmental condition of the subject property and recommend tenant's independent investigation.

## **Trade Area Aerial**



PACEPROPERTIES.COM | 314.968.9898 1401 South Brentwood Boulevard, Suite 900 | St. Louis, Missouri 63144 The information contained herein is not warranted, although it has been obtained from the owner/landlord of the subject property or from other sources that Pace Properties, Inc. deems reliable, and is subject to change without notice. Owner/landlord and Pace Properties, Inc. make no representations as to the environmental condition of the subject property and recommend tenant's independent investigation.

## Site Plan

Space

Status



The Brothers Beer & Bourbon House 2,275