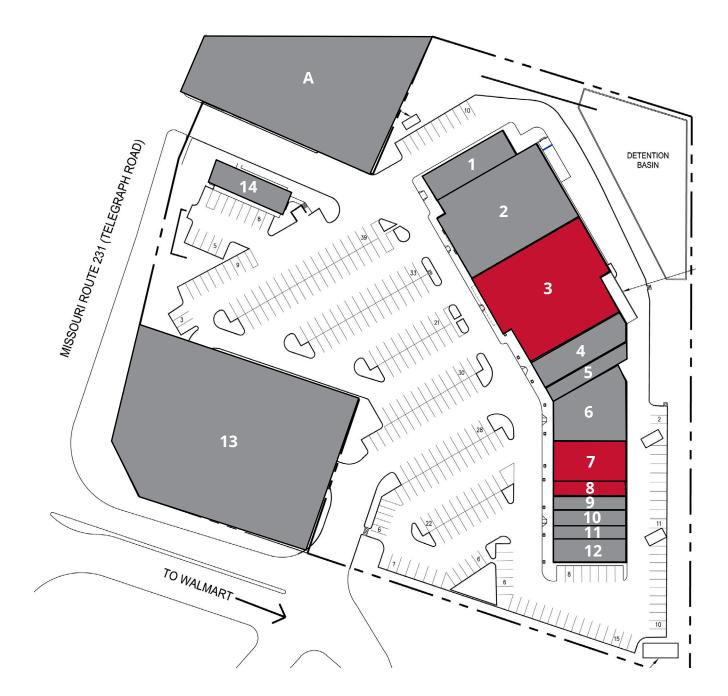

## Site Plan

| Space | Status              | SF      |
|-------|---------------------|---------|
| 1     | Athletico           | 3,000   |
| 2     | Petco               | 11,901  |
| 3     | AVAILABLE           | 13,951  |
| 4     | License Office      | 3,340   |
| 5     | Jackson Hewitt      | 1,925   |
| 6     | Rent-A-Center       | 4,856   |
| 7     | AVAILABLE           | 3,576   |
| 8     | AVAILABLE           | 1,200   |
| 9     | Presotea            | 1,200   |
| 10    | Thai Racha          | 1,394   |
| 11    | Vapor Shop          | 1,306   |
| 12    | Total By Verizon    | 2,100   |
| 13    | Taco Bell/Pizza Hut | Outlot  |
| 14    | Waffle House        | Outlot  |
| А     | Popeye's            | 0.72 AC |