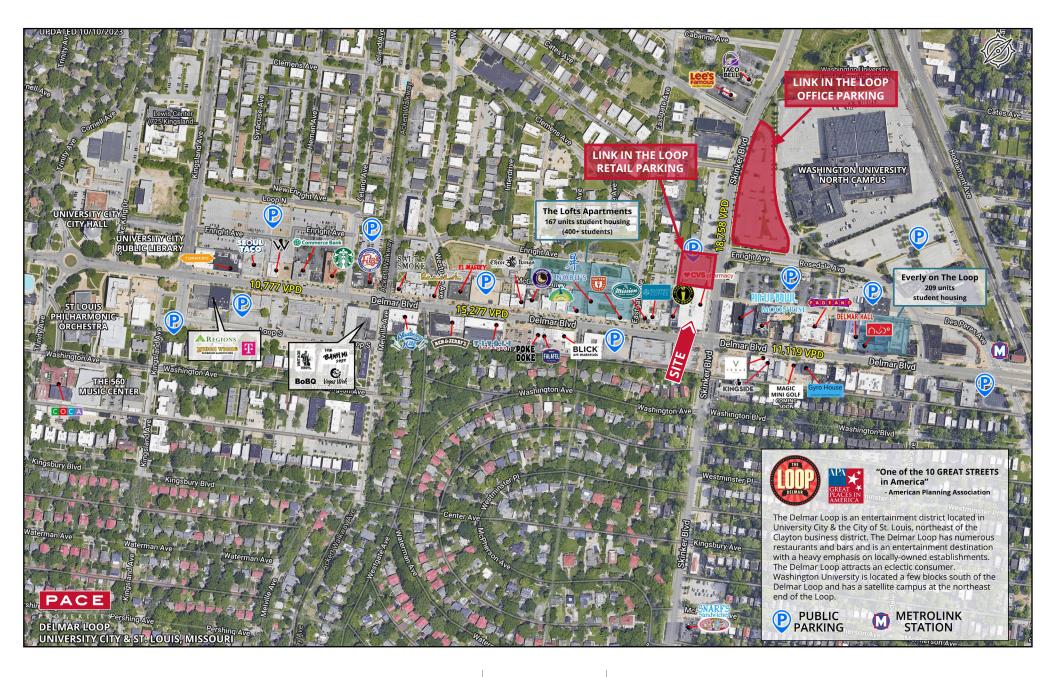

#### THE DELMAR LOOP

The Delmar Loop is a walkable eight block entertainment district located northeast of Clayton's business district. The Delmar Loop is home to 140 specialty shops, 60 multi-national restaurants, 10 galleries, 40 boutiques/gift shops, and 12 entertainment venues, like Blueberry Hill, The Pageant, and Delmar Hall. With a mix of locally owned establishments and national retailers, The Delmar Loop has something for everyone - entertainment, shopping, dining, and places to live! Many of St. Louis' top Universities such as, Washington University, St. Louis University, and Fontbonne University are located in close proximity to The Loop and help fuel the trade area.