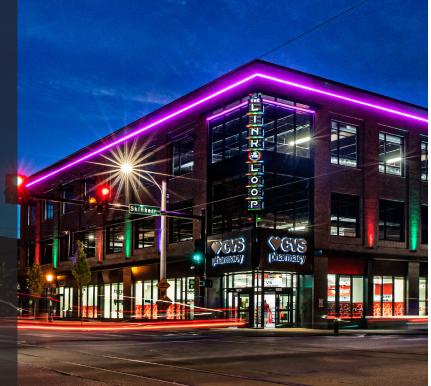

## THE LINK IN THE LOOP

6201 - 6219 Delmar Boulevard | St. Louis, Missouri 63130 Up to 2,715 SF Retail for Lease | Triple Nets: \$8.70/SF (2024 estimate)

#### **PROPERTY DETAILS**

New mixed-use development located in the heart of The Loop at Delmar & Skinker

Join CVS, iTap and office tenants, Christner Architects, and Washington University

 $\label{lem:many restaurants \& entertainment venues within walking distance} \\$ 

# The Link in the Loop