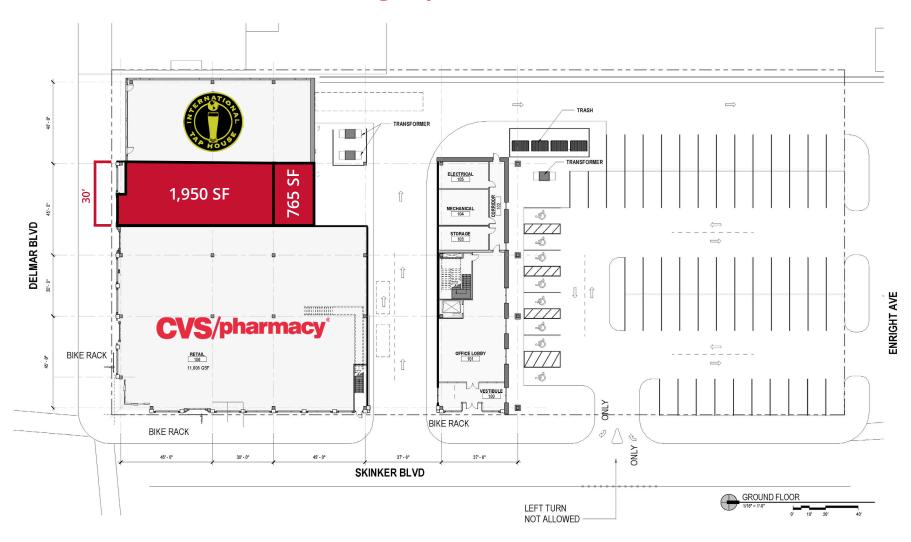

## Site Plan

# Site Plan - Potential Demising Option

Ample secure, free parking available

Office space 100% leased

Remaining 2,715 SF vacancy can be demised

Lauren Berry

314.785.7632

lberry@paceproperties.com

**Kate Grewe** 

314.785.7662