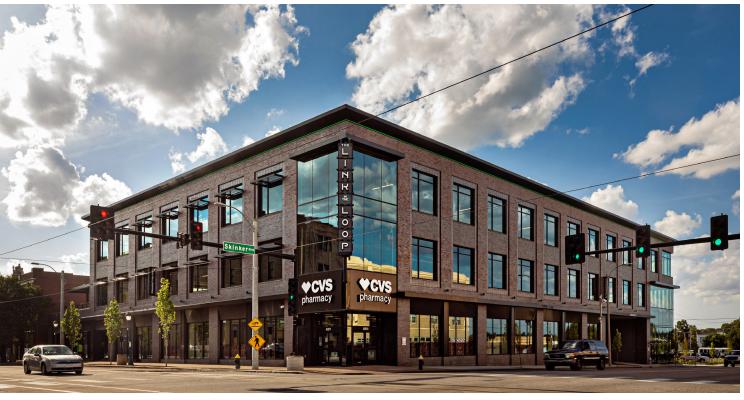

## THE LINK IN THE LOOP

6201 - 6219 Delmar Boulevard | St. Louis, Missouri 63130 Up to 2,715 SF Retail for Lease | Triple Nets: \$8.70/SF (2024 estimate)

#### **PROPERTY DETAILS**

New mixed-use development located in the heart of The Loop at Delmar & Skinker

Join CVS, iTap and office tenants, Christner Architects, and Washington University

 $\label{lem:many restaurants \& entertainment venues within walking distance} \\$ 

# The Link in the Loop