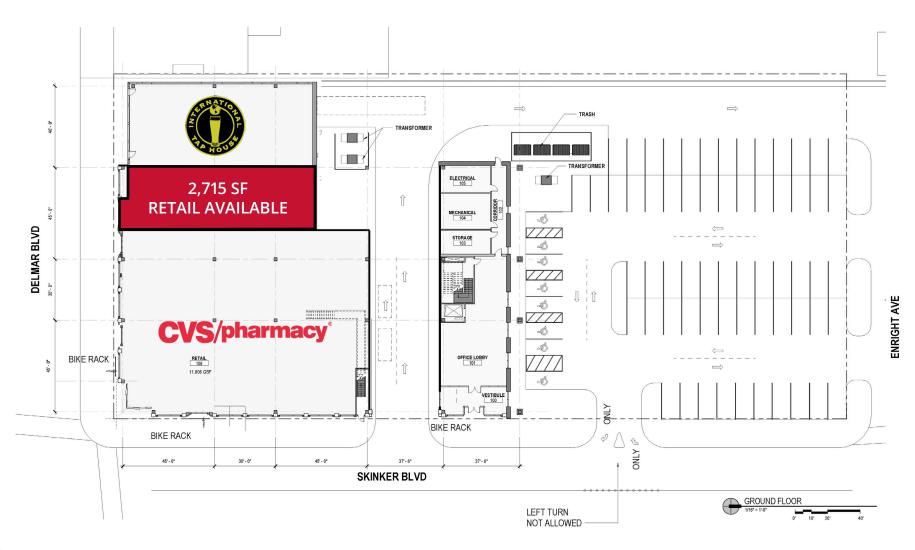

Ample secure, free parking available

Office space 100% leased

Remaining 2,715 SF vacancy can be demised

Lauren Berry

314.785.7632

lberry@paceproperties.com

**Kate Grewe** 

314.785.7662

## Site Plan