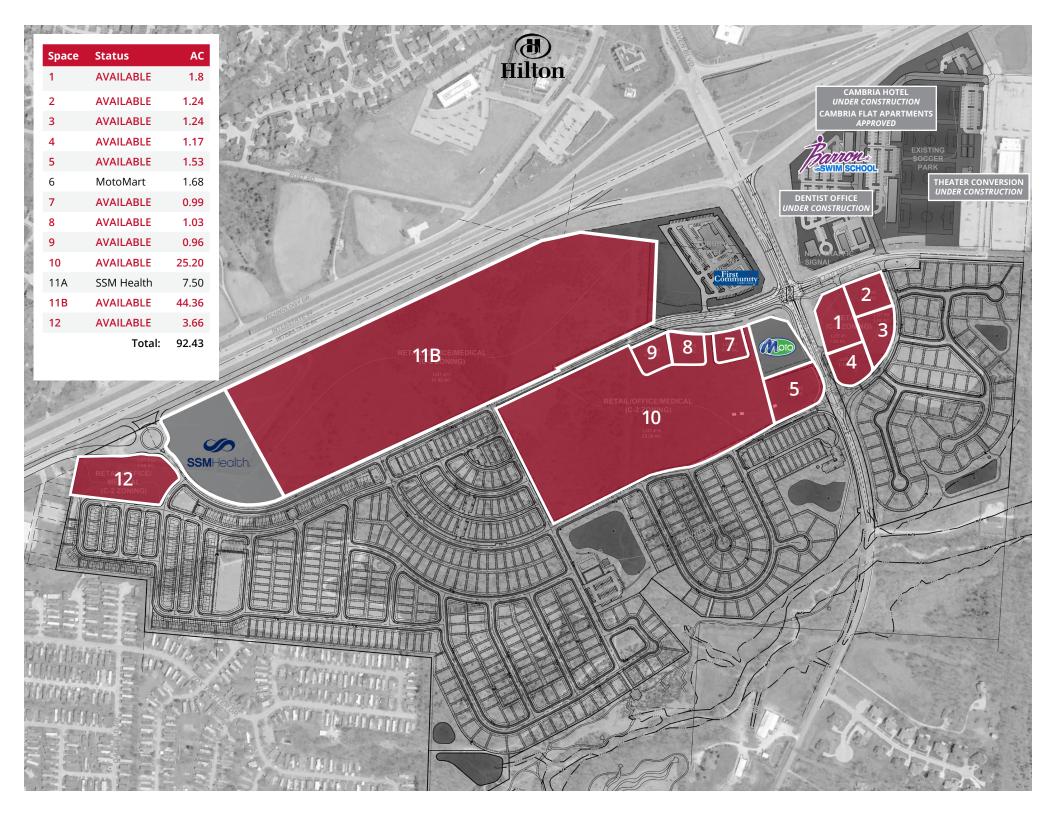

## **FOR LEASE**

The Streets of Caledonia | Highway DD & I-64 | O'Fallon, Missouri 63368 0.96 - 44.36 AC | Call for Details