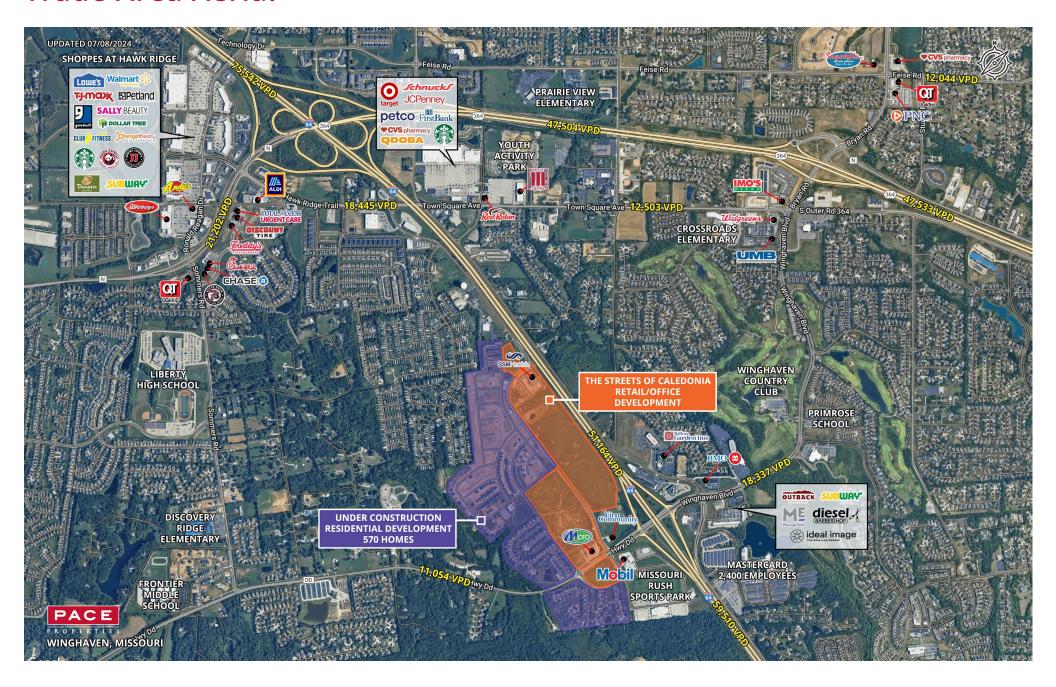

### **2024 DEMOGRAPHICS** 1 Mile | 3 Miles | 5 Miles



**Population** 5,731 | 58,070 | 129,267



**Daytime Population** 5,794 | 26,604 | 66,793

\$

Median Household Income \$102,165 | \$129,338 | \$122,343



## **FOR LEASE**

The Streets of Caledonia | Highway DD & I-64 | O'Fallon, Missouri 63368 0.96 - 44.36 AC | Call for Details

#### **PROPERTY DETAILS**

New construction mixed-use development Ground lease or build-to-suit available Easy access from I-64

Adjacent to 700 single-family residences under construction

Adjacent to Mastercard, one of the largest employers

in the St. Louis MSA

I-64 - 47,706 VPD

**Evan Barnett** 

314.785.7678 ebarnett@paceproperties.com

Patrick Willett 314.785.7631 pwillett@paceproperties.com

## **Trade Area Aerial**





# **New Housing**