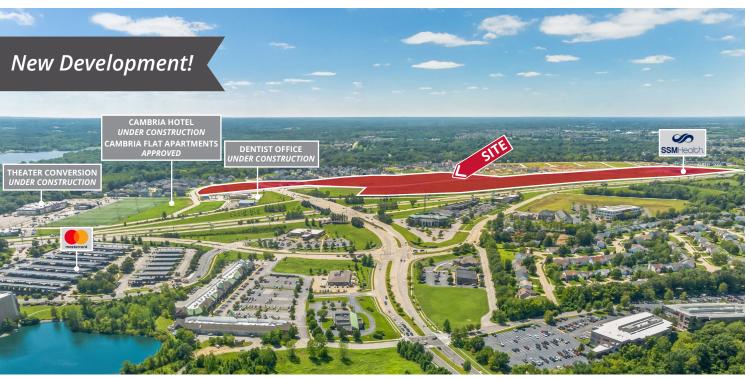

#### **PROPERTY DETAILS**

New construction mixed-use development Ground lease or build-to-suit available Easy access from I-64

Adjacent to 700 single-family residences under construction

Adjacent to Mastercard, one of the largest employers

in the St. Louis MSA

I-64 - 47,706 VPD

**Evan Barnett** 

314.785.7678 ebarnett@paceproperties.com

Patrick Willett 314.785.7631 pwillett@paceproperties.com