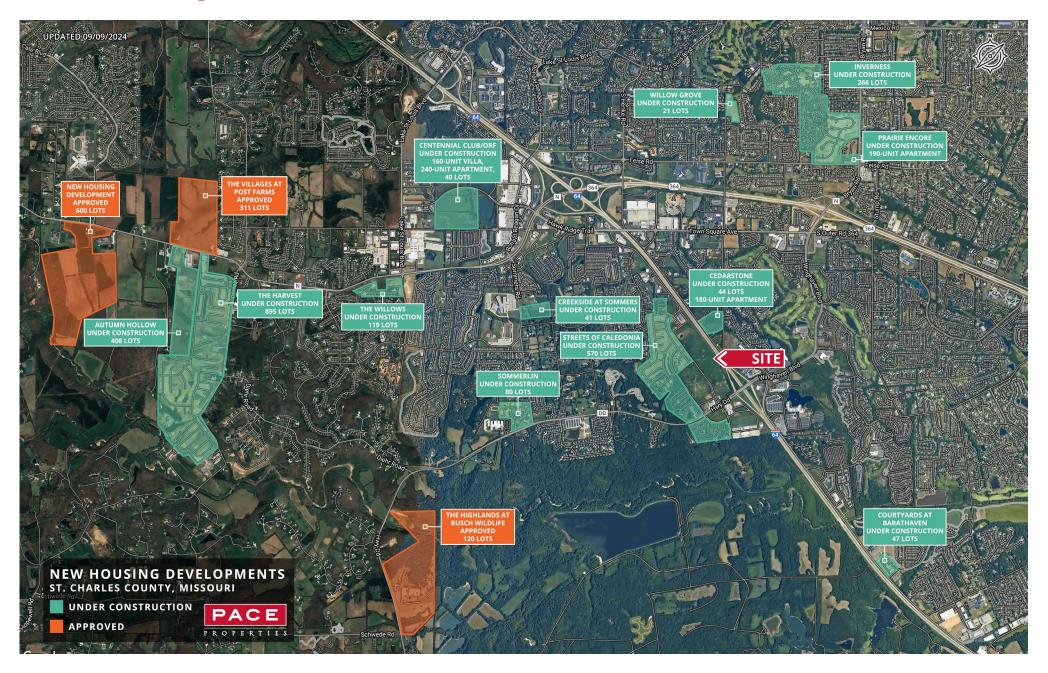

### **2024 DEMOGRAPHICS** 1 Mile | 3 Miles | 5 Miles



**Population** 5,731 | 58,070 | 129,267



**Daytime Population** 5,794 | 26,604 | 66,793

\$

Median Household Income \$102,165 | \$129,338 | \$122,343



## **FOR LEASE**

The Streets of Caledonia | Highway DD & I-64 | O'Fallon, Missouri 63368 0.96 - 44.36 AC | Call for Details

#### **PROPERTY DETAILS**

New construction mixed-use development Ground lease or build-to-suit available Easy access from I-64

Adjacent to 700 single-family residences under construction

Adjacent to Mastercard, one of the largest employers

in the St. Louis MSA

I-64 - 47,706 VPD

**Evan Barnett** 

314.785.7678 ebarnett@paceproperties.com

Patrick Willett 314.785.7631 pwillett@paceproperties.com

## **Trade Area Aerial**





# **New Housing**