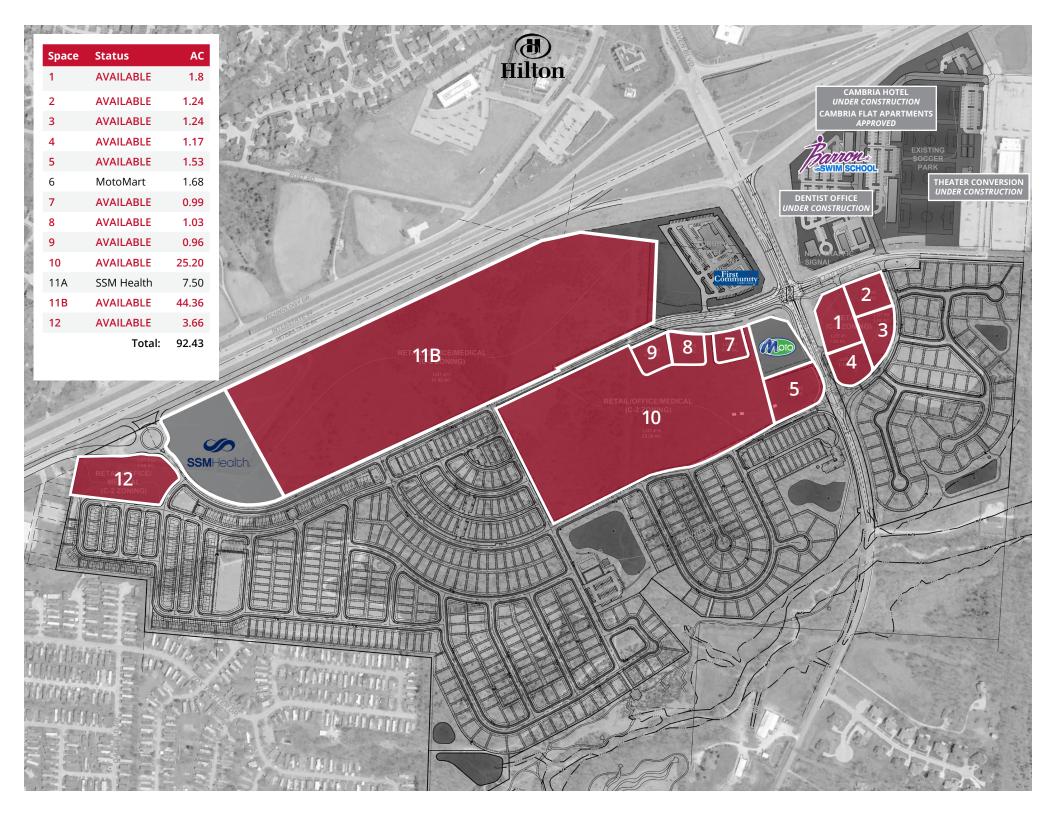

## **FOR LEASE**

The Streets of Caledonia | Highway DD & I-64 | O'Fallon, Missouri 63368 0.96 - 44.36 AC | Call for Details

#### **PROPERTY DETAILS**

New construction mixed-use development Ground lease or build-to-suit available Easy access from I-64

Adjacent to 700 single-family residences under construction

Adjacent to Mastercard, one of the largest employers