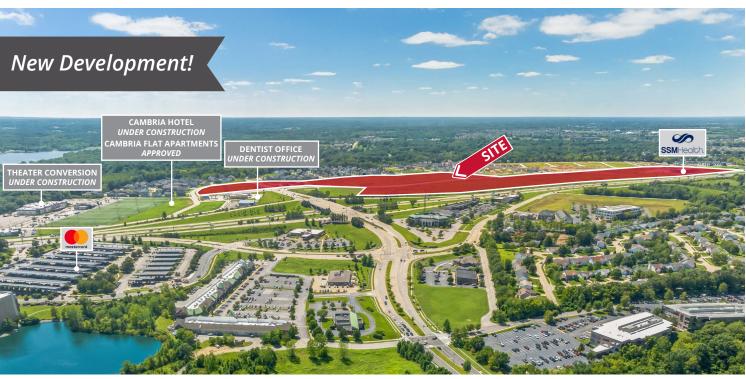

## **FOR LEASE**

The Streets of Caledonia | Highway DD & I-64 | O'Fallon, Missouri 63368 0.96 - 44.36 AC | Call for Details

#### **PROPERTY DETAILS**

New construction mixed-use development Ground lease or build-to-suit available Easy access from I-64

Adjacent to 700 single-family residences under construction

Adjacent to Mastercard, one of the largest employers

in the St. Louis MSA

I-64 - 47,706 VPD

**Evan Barnett** 

314.785.7678 ebarnett@paceproperties.com

Patrick Willett 314.785.7631 pwillett@paceproperties.com