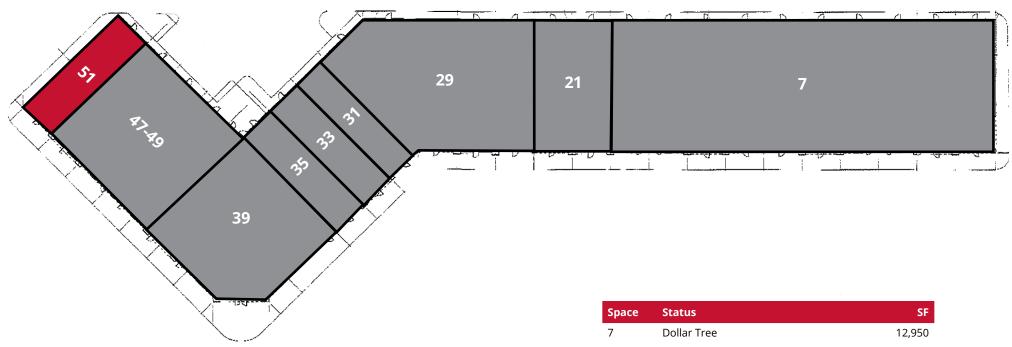

# Site Plan

| space | Status                | SF     |
|-------|-----------------------|--------|
| 7     | Dollar Tree           | 12,950 |
| 21    | Axes Physical Therapy | 3,409  |
| 29    | Petsense              | 6,403  |
| 31    | Subway                | 1,356  |
| 33    | Sun Loan Company      | 1,400  |
| 35    | Union Nails           | 1,400  |
| 39    | GoHealth Urgent Care  | 4,737  |
| 47-49 | Mercy                 | 4,792  |
| 51    | AVAILABLE             | 1,462  |