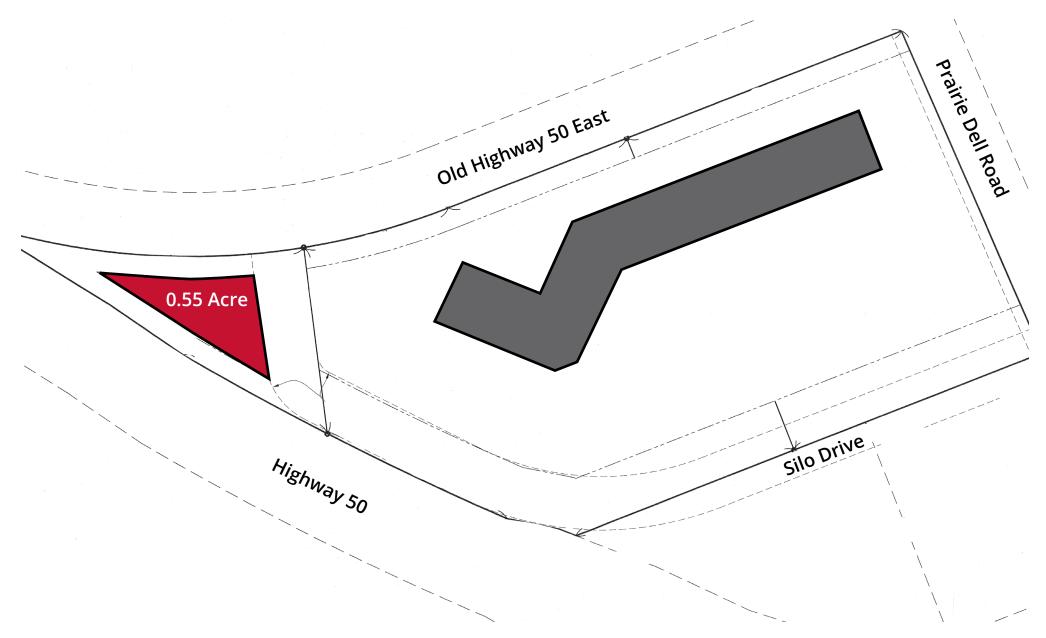

## **Outlot Site Plan**

The information contained herein is not warranted, although it has been obtained from the owner/landlord of the subject property or from other sources that Pace Properties, Inc. deems reliable, and is subject to change without notice. Owner/landlord and Pace Properties, Inc. make no representations as to the environmental condition of the subject property and recommend tenant's independent investigation.

# **FOR LEASE**

Union Silo Plaza | Highway 50 & Prairie Dell Road | Union, Missouri 63084 1,462 SF | \$22.00/SF, NNN | Outlot: 0.55 Acre | Call for Details