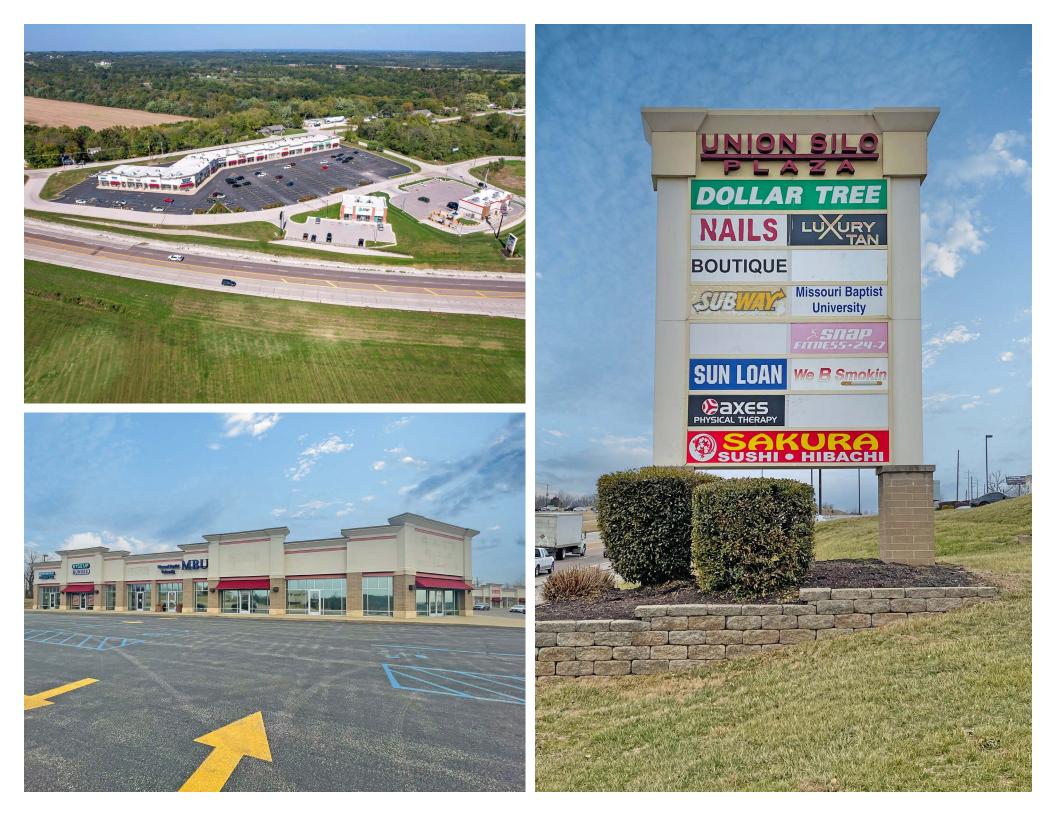

### **Trade Area Aerial**

The information contained herein is not warranted, although it has been obtained from the owner/landlord of the subject property or from other sources that Pace Properties, Inc. deems reliable, and is subject to change without notice. Owner/landlord and Pace Properties, Inc. make no representations as to the environmental condition of the subject property and recommend tenant's independent investigation.

#### **PROPERTY DETAILS**

Walmart shadow-anchored center

Great visibility to Highway 50

Signalized access

Highway 50 - 23,835 VPD

**Connor Wiemann** 314.785.7627 cwiemann@paceproperties.com

**Ryan Geringer** 314.785.7642 rgeringer@paceproperties.com