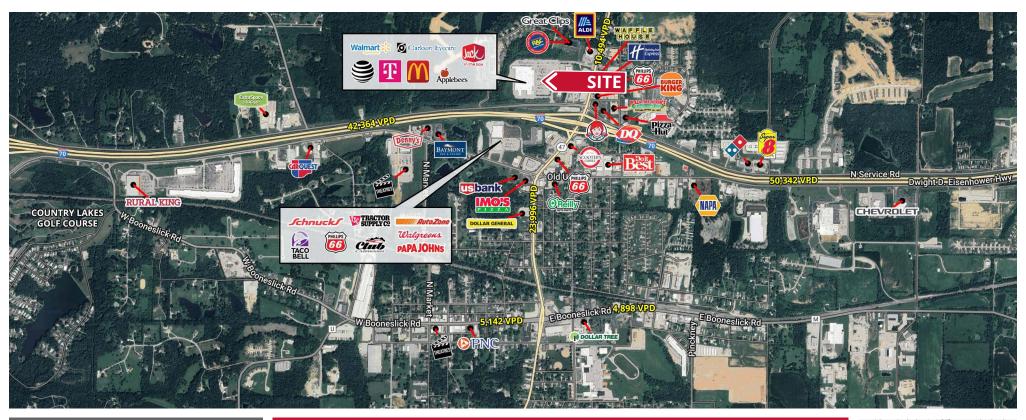

#### **PROPERTY DETAILS**

Directly in front of Walmart Immediate access to I-70 I-70: 42,364 VPD

170.42,304 110

Highway 47: 10,494 VPD