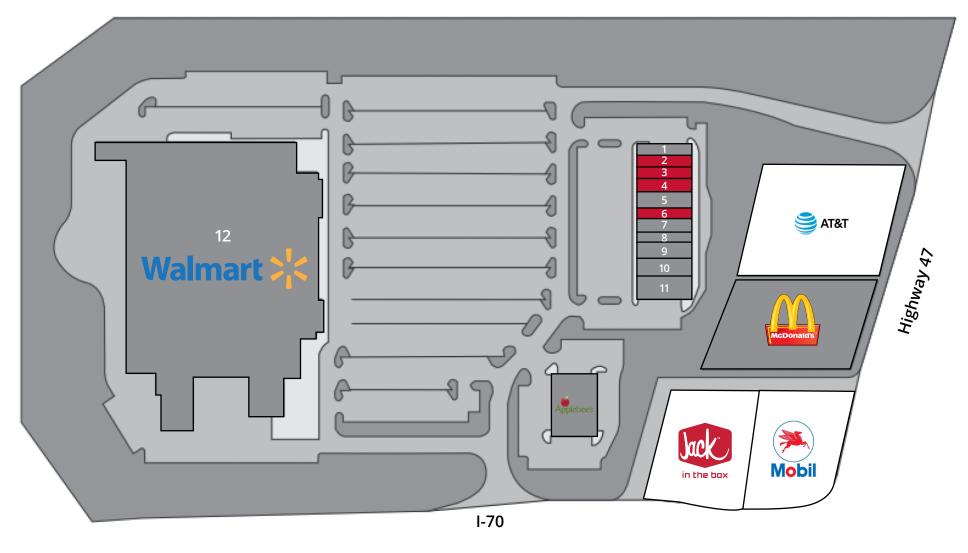

# Site Plan

| Space | Status                  | SF    | Space | Status                 | SF      |
|-------|-------------------------|-------|-------|------------------------|---------|
| 1     | T-Mobile                | 2,000 | 7     | Vapor World            | 2,000   |
| 2     | AVAILABLE               | 1,500 | 8     | Kasabi Hibachi N Sushi | 1,500   |
| 3     | AVAILABLE               | 1,500 | 9     | Nikodym Dental         | 6,000   |
| 4     | AVAILABLE               | 2,000 | 10    | Clarkson Eyecare       | 2,500   |
| 5     | Payday Loans            | 2,500 | 11    | El Maguey              | 5,000   |
| 6     | AVAILABLE (with notice) | 1,500 | 12    | Walmart                | 157,279 |